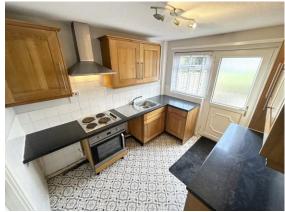

## OFFERS IN THE REGION OF £149,995

GENERAL DESCRIPTION

A two double bedroom mid town house located in a residential cul-de-sac location in the area of Bramley. Will be of particular interest to purchasers seeking a home which has been recently redecorated and recarpet and benefits from: UPVC double glazing; gas central heating with combination boiler; gardens front and rear, storage outhouse; large through living room; fitted kitchen; white bathroom suite. Offers good commuting access to both Leeds and Bradford and an early inspection is recommended to appreciate the style, size and location of this lovely home. No Chain.

TENURE Freehold

ROOM MEASUREMENTS

**ENTRANCE HALL** 8' 0" x 4' 4" (2.44m x 1.32m) max **THROUGH LIVING ROOM** 21' 5" x 11' 1" (6.53m x 3.38m)

INNER HALL / STORE 7' 10" x 7' 6" (2.39m x 2.29m) max KITCHEN 10' 2" x 7' 10" (3.1m x 2.39m) STAIRCASE & LANDING 7' 10" x 5' 7" (2.39m x 1.7m)