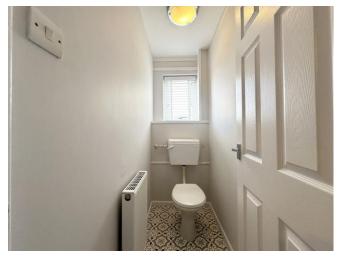

DOUBLE BEDROOM 1 16' 2" x 9' 3" (4.93m x 2.82m)

DOUBLE BEDROOM 2 11' 10" x 11' 1" (3.61m x 3.38m)

BATHROOM 6' 3" x 4' 10" (1.91m x 1.47m)

SEPARATE WC 6' 3" x 2' 8" (1.91m x 0.81m)

**OPENING HOURS** 

**Pudsey Office** 