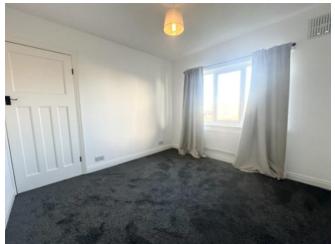

#### **ROOM MEASUREMENTS**

ENTRANCE HALL 3' 8" x 3' 7" (1.12m x 1.09m) max LIVING ROOM 13' 2" x 12' 6" (4.01m x 3.81m) max KITCHEN 15' 8" x 8' 7" (4.78m x 2.62m) max STAIRCASE & LANDING 7' 2" x 2' 7" (2.18m x 1.65m) DOUBLE BEDROOM 1 12' 0" x 9' 10" (3.66m x 3m) max DOUBLE BEDROOM 2 10' 2" x 9' 10" (3.1m x 3m) max BEDROOM 3 7' 4" x 5' 7" (2.24m x 1.7m) max BATHROOM 6' 10" x 5' 4" (2.08m x 1.63m)