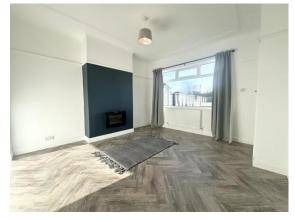

#### GENERAL DESCRIPTION

A recently refurbished three bedroom semidetached house located in the popular area of Crossgates. Will be of particular interest to professionals and families seeking a stylish home which benefits from: Modern fitted kitchen with built in microwave and larder cupboard; living room with feature electric fire; long driveway; good sized gardens; modern white three piece bathroom suite with feature tiling; Upvc double glazing; gas central heating with combination boiler; neutral decor throughout, freshly laid floor coverings throughout. Offers good commuting access to Leeds city centre and an early inspection is recommended to appreciate the location and presentation of this lovely home. No Chain. Vacant Possession

#### **ROOM MEASUREMENTS**

ENTRANCE HALL 3' 8" x 3' 7" (1.12m x 1.09m) max LIVING ROOM 13' 2" x 12' 6" (4.01m x 3.81m) max KITCHEN 15' 8" x 8' 7" (4.78m x 2.62m) max STAIRCASE & LANDING 7' 2" x 2' 7" (2.18m x 1.65m) DOUBLE BEDROOM 1 12' 0" x 9' 10" (3.66m x 3m) max DOUBLE BEDROOM 2 10' 2" x 9' 10" (3.1m x 3m) max BEDROOM 3 7' 4" x 5' 7" (2.24m x 1.7m) max BATHROOM 6' 10" x 5' 4" (2.08m x 1.63m)