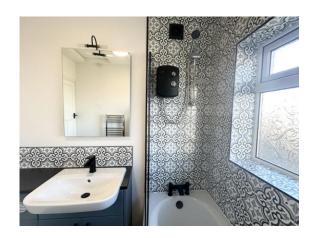

#### GENERAL DESCRIPTION

A recently refurbished three bedroom semidetached house located in the popular area of Crossgates. Will be of particular interest to professionals and families seeking a stylish home which benefits from: Modern fitted kitchen with built in microwave and larder cupboard; living room with feature electric fire; long driveway; good sized gardens; modern white three piece bathroom suite with feature tiling; Upvc double glazing; gas central heating with combination boiler; neutral decor throughout, freshly laid floor coverings throughout. Offers good commuting access to Leeds city centre and an early inspection is recommended to appreciate the location and presentation of this lovely home. No Chain. Vacant Possession

#### **ROOM MEASUREMENTS**

ENTRANCE HALL 3' 8" x 3' 7" (1.12m x 1.09m) max LIVING ROOM 13' 2" x 12' 6" (4.01m x 3.81m) max KITCHEN 15' 8" x 8' 7" (4.78m x 2.62m) max STAIRCASE & LANDING 7' 2" x 2' 7" (2.18m x 1.65m) DOUBLE BEDROOM 1 12' 0" x 9' 10" (3.66m x 3m) max DOUBLE BEDROOM 2 10' 2" x 9' 10" (3.1m x 3m) max BEDROOM 3 7' 4" x 5' 7" (2.24m x 1.7m) max BATHROOM 6' 10" x 5' 4" (2.08m x 1.63m)