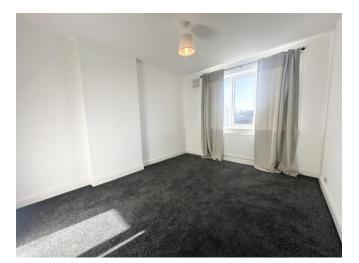

#### **ROOM MEASUREMENTS**

ENTRANCE HALL 3' 8" x 3' 7" (1.12m x 1.09m) max LIVING ROOM 13' 2" x 12' 6" (4.01m x 3.81m) max KITCHEN 15' 8" x 8' 7" (4.78m x 2.62m) max STAIRCASE & LANDING 7' 2" x 2' 7" (2.18m x 1.65m) DOUBLE BEDROOM 1 12' 0" x 9' 10" (3.66m x 3m) max DOUBLE BEDROOM 2 10' 2" x 9' 10" (3.1m x 3m) max BEDROOM 3 7' 4" x 5' 7" (2.24m x 1.7m) max BATHROOM 6' 10" x 5' 4" (2.08m x 1.63m)