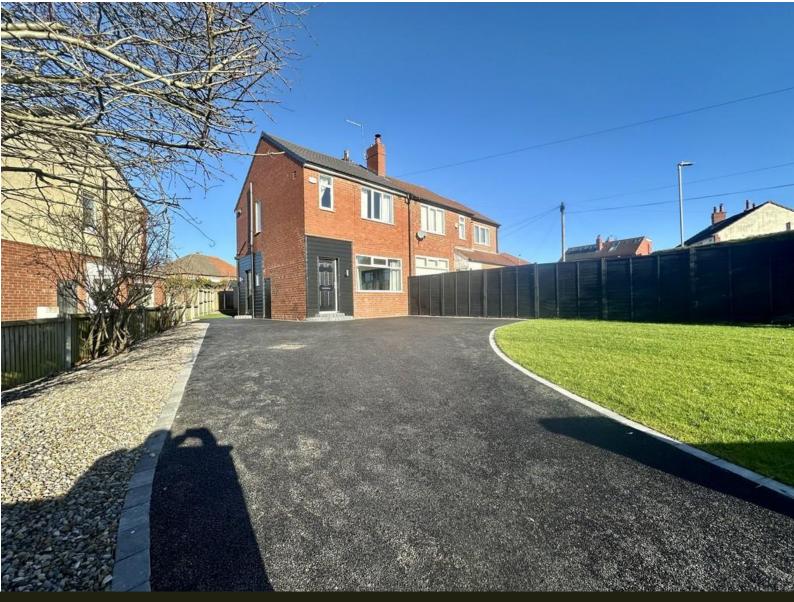

## £249,000

Mature Semi Detached
3 Bedrooms
Recently Refurbished Throughout
Gas c/h & uPVC D/g
Modern Fitted Dining Kitchen
Gardens. Drive for Parking
Suit Families / FTB / Professionals
Close to amenities
No Chain. Vacant Possession
Viewing Recommended

#### GENERAL DESCRIPTION

A recently refurbished three bedroom semidetached house located in the popular area of Crossgates. Will be of particular interest to professionals and families seeking a stylish home which benefits from: Modern fitted kitchen with built in microwave and larder cupboard; living room with feature electric fire; long driveway; good sized gardens; modern white three piece bathroom suite with feature tiling; Upvc double glazing; gas central heating with combination boiler; neutral decor throughout, freshly laid floor coverings throughout. Offers good commuting access to Leeds city centre and an early inspection is recommended to appreciate the location and presentation of this lovely home. No Chain. Vacant Possession