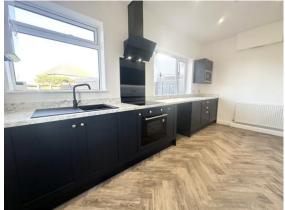

#### GENERAL DESCRIPTION

A recently refurbished three bedroom semidetached house located in the popular area of Crossgates. Will be of particular interest to professionals and families seeking a stylish home which benefits from: Modern fitted kitchen with built in microwave and larder cupboard; living room with feature electric fire; long driveway; good sized gardens; modern white three piece bathroom suite with feature tiling; Upvc double glazing; gas central heating with combination boiler; neutral decor throughout, freshly laid floor coverings throughout. Offers good commuting access to Leeds city centre and an early inspection is recommended to appreciate the location and presentation of this lovely home. No Chain. Vacant Possession

#### **ROOM MEASUREMENTS**

ENTRANCE HALL 3' 8" x 3' 7" (1.12m x 1.09m) max LIVING ROOM 13' 2" x 12' 6" (4.01m x 3.81m) max KITCHEN 15' 8" x 8' 7" (4.78m x 2.62m) max STAIRCASE & LANDING 7' 2" x 2' 7" (2.18m x 1.65m) DOUBLE BEDROOM 1 12' 0" x 9' 10" (3.66m x 3m) max DOUBLE BEDROOM 2 10' 2" x 9' 10" (3.1m x 3m) max BEDROOM 3 7' 4" x 5' 7" (2.24m x 1.7m) max BATHROOM 6' 10" x 5' 4" (2.08m x 1.63m)