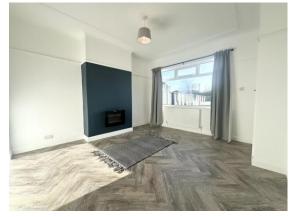

A recently refurbished three bedroom semidetached house located in the popular area of
Crossgates. Will be of particular interest to
professionals and families seeking a stylish home
which benefits from: Modern fitted kitchen with built
in microwave and larder cupboard; living room with
feature electric fire; long driveway; good sized
gardens; modern white three piece bathroom suite
with feature tiling; Upvc double glazing; gas central
heating with combination boiler; neutral decor
throughout, freshly laid floor coverings throughout.
Offers good commuting access to Leeds city centre
and an early inspection is recommended to
appreciate the location and presentation of this
lovely home. No Chain. Vacant Possession

TENURE Freehold

**ROOM MEASUREMENTS** 

ENTRANCE HALL 3' 8" x 3' 7" (1.12m x 1.09m) max LIVING ROOM 13' 2" x 12' 6" (4.01m x 3.81m) max KITCHEN 15' 8" x 8' 7" (4.78m x 2.62m) max STAIRCASE & LANDING 7' 2" x 2' 7" (2.18m x 1.65m) DOUBLE BEDROOM 1 12' 0" x 9' 10" (3.66m x 3m) max DOUBLE BEDROOM 2 10' 2" x 9' 10" (3.1m x 3m) max BEDROOM 3 7' 4" x 5' 7" (2.24m x 1.7m) max BATHROOM 6' 10" x 5' 4" (2.08m x 1.63m)