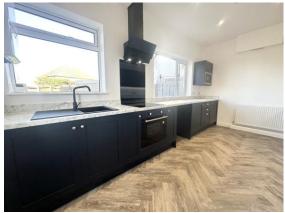

A recently refurbished three bedroom semidetached house located in the popular area of
Crossgates. Will be of particular interest to
professionals and families seeking a stylish home
which benefits from: Modern fitted kitchen with built
in microwave and larder cupboard; living room with
feature electric fire; long driveway; good sized
gardens; modern white three piece bathroom suite
with feature tiling; Upvc double glazing; gas central
heating with combination boiler; neutral decor
throughout, freshly laid floor coverings throughout.
Offers good commuting access to Leeds city centre
and an early inspection is recommended to
appreciate the location and presentation of this
lovely home. No Chain. Vacant Possession

TENURE Freehold

**ROOM MEASUREMENTS** 

ENTRANCE HALL 3' 8" x 3' 7" (1.12m x 1.09m) max LIVING ROOM 13' 2" x 12' 6" (4.01m x 3.81m) max KITCHEN 15' 8" x 8' 7" (4.78m x 2.62m) max STAIRCASE & LANDING 7' 2" x 2' 7" (2.18m x 1.65m) DOUBLE BEDROOM 1 12' 0" x 9' 10" (3.66m x 3m) max DOUBLE BEDROOM 2 10' 2" x 9' 10" (3.1m x 3m) max BEDROOM 3 7' 4" x 5' 7" (2.24m x 1.7m) max BATHROOM 6' 10" x 5' 4" (2.08m x 1.63m)