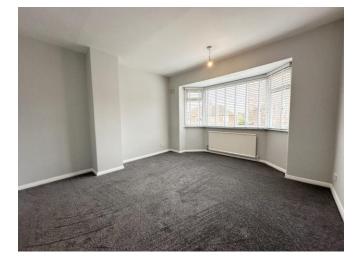

#### GENERAL DESCRIPTION

A spacious three bedroom semi-detached home which has been decorated and re-carpeted throughout located in a cul-de-sac location in the popular area of Bramley. Will be of particular interest to families seeking a well presented and well located home which benefits from: White Upvc double glazing; gas central heating with combination boiler; long drive and hard standing; good sized gardens; fitted kitchen; two reception rooms. Offers good commuting access to both Leeds and Bradford and an early inspection is recommended to appreciate the style and location of the accommodation on offer. No chain. Vacant Possession.

### ROOM MEASUREMENTS

ENTRANCE HALL 13' 2" x 7' 3" (4.01m x 2.21m) max LIVING ROOM 12' 1" x 11' 8" (3.68m x 3.56m) max DINING ROOM 11' 9" x 10' 4" (3.58m x 3.15m) max KITCHEN 10' 0" x 7' 3" (3.05m x 2.21m) max STAIRCASE & LANDING 8' 2" x 2' 10" (2.49m x 0.86m)