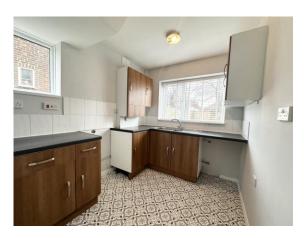

#### GENERAL DESCRIPTION

A spacious three bedroom semi-detached home which has been decorated and re-carpeted throughout located in a cul-de-sac location in the popular area of Bramley. Will be of particular interest to families seeking a well presented and well located home which benefits from: White Upvc double glazing; gas central heating with combination boiler; long drive and hard standing; good sized gardens; fitted kitchen; two reception rooms. Offers good commuting access to both Leeds and Bradford and an early inspection is recommended to appreciate the style and location of the accommodation on offer. No chain. Vacant Possession.

### ROOM MEASUREMENTS

ENTRANCE HALL 13' 2" x 7' 3" (4.01m x 2.21m) max LIVING ROOM 12' 1" x 11' 8" (3.68m x 3.56m) max DINING ROOM 11' 9" x 10' 4" (3.58m x 3.15m) max KITCHEN 10' 0" x 7' 3" (3.05m x 2.21m) max STAIRCASE & LANDING 8' 2" x 2' 10" (2.49m x 0.86m)