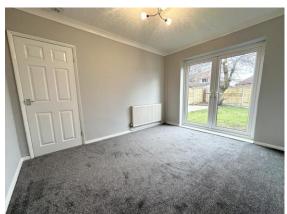

### ROOM MEASUREMENTS

ENTRANCE HALL 13' 2" x 7' 3" (4.01m x 2.21m) max LIVING ROOM 12' 1" x 11' 8" (3.68m x 3.56m) max DINING ROOM 11' 9" x 10' 4" (3.58m x 3.15m) max KITCHEN 10' 0" x 7' 3" (3.05m x 2.21m) max STAIRCASE & LANDING 8' 2" x 2' 10" (2.49m x 0.86m)