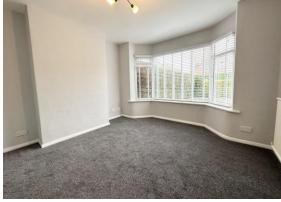

### ROOM MEASUREMENTS

ENTRANCE HALL 13' 2" x 7' 3" (4.01m x 2.21m) max LIVING ROOM 12' 1" x 11' 8" (3.68m x 3.56m) max DINING ROOM 11' 9" x 10' 4" (3.58m x 3.15m) max KITCHEN 10' 0" x 7' 3" (3.05m x 2.21m) max STAIRCASE & LANDING 8' 2" x 2' 10" (2.49m x 0.86m)