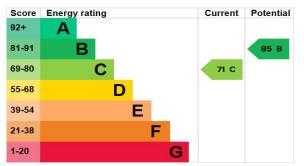

**DOUBLE BEDROOM 1** 13' 2" x 11' 9" (4.01m x 3.58m)

**DOUBLE BEDROOM 2** 11' 9" x 11' 0" (3.58m x 3.35m)

**BEDROOM 3** 7' 9" x 6' 1" (2.36m x 1.85m) **BATHROOM** 6' 0" x 5' 4" (1.83m x 1.63m)

The graph shows this property's current and potential energy rating.