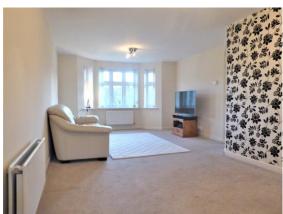

## 3 NORMINGTON HOUSE, TOWLER DRIVE, RODLEY LS13 1PB

£139,999

Well Proportioned First Floor Apartment
2 Double Bedrooms (1 with Fitted Robe)
Spacious Living Room with Dining Area
Fitted Kitchen with Appliances
Modern White Bathroom, Mains Shower
Gas C/Heating. White uPVC Dble Glazing
Door Entry Phone. Designated Parking
Extensive Communal Lawned Gardens
Quiet, Convenient Courtyard Cul de Sac
Near Aire Valley + Canal Walks. No Chain

ROOM MEASUREMENTS

ENTRANCE HALL 9' 9" x 7' 6" (2.97m x 2.29m) max LIVING ROOM 12' 2" x 12' 0" (3.71m x 3.66m) max DINING AREA 9' 6" x 7' 4" (2.9m x 2.24m) KITCHEN 12' 10" x 7' 5" (3.91m x 2.26m) DOUBLE BEDROOM 1 11' 10" x 11' 8" (3.61m x 3.56m)