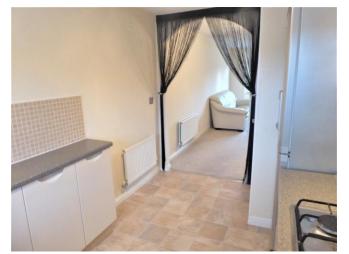

ROOM MEASUREMENTS

ENTRANCE HALL 9' 9" x 7' 6" (2.97m x 2.29m) max LIVING ROOM 12' 2" x 12' 0" (3.71m x 3.66m) max DINING AREA 9' 6" x 7' 4" (2.9m x 2.24m) KITCHEN 12' 10" x 7' 5" (3.91m x 2.26m) DOUBLE BEDROOM 1 11' 10" x 11' 8" (3.61m x 3.56m)