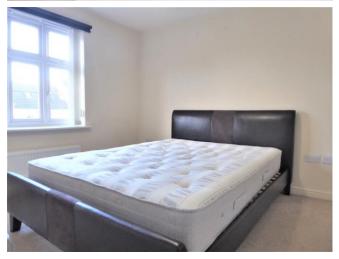

ROOM MEASUREMENTS

ENTRANCE HALL 9' 9" x 7' 6" (2.97m x 2.29m) max LIVING ROOM 12' 2" x 12' 0" (3.71m x 3.66m) max DINING AREA 9' 6" x 7' 4" (2.9m x 2.24m) KITCHEN 12' 10" x 7' 5" (3.91m x 2.26m) DOUBLE BEDROOM 1 11' 10" x 11' 8" (3.61m x 3.56m)

max

**DOUBLE BEDROOM 2** 8' 6" x 8' 6" (2.59m x 2.59m) max **BATHROOM** 6' 8" x 6' 0" (2.03m x 1.83m)

The graph shows this property's current and potential energy rating.

**OPENING HOURS** 

**Pudsey Office** 