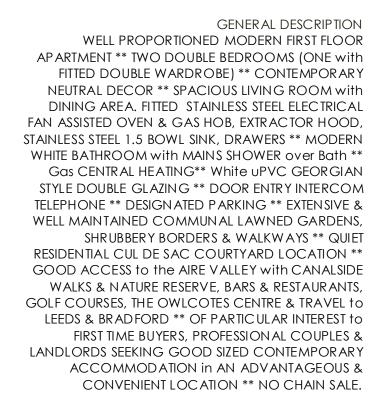

ROOM MEASUREMENTS

ENTRANCE HALL 9' 9" x 7' 6" (2.97m x 2.29m) max LIVING ROOM 12' 2" x 12' 0" (3.71m x 3.66m) max DINING AREA 9' 6" x 7' 4" (2.9m x 2.24m) KITCHEN 12' 10" x 7' 5" (3.91m x 2.26m) DOUBLE BEDROOM 1 11' 10" x 11' 8" (3.61m x 3.56m)