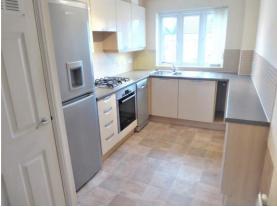

## 3 NORMINGTON HOUSE, TOWLER DRIVE, RODLEY LS13 1PB

£139,999

Well Proportioned First Floor Apartment
2 Double Bedrooms (1 with Fitted Robe)
Spacious Living Room with Dining Area
Fitted Kitchen with Appliances
Modern White Bathroom, Mains Shower
Gas C/Heating. White uPVC Dble Glazing
Door Entry Phone. Designated Parking
Extensive Communal Lawned Gardens
Quiet, Convenient Courtyard Cul de Sac
Near Aire Valley + Canal Walks. No Chain

ROOM MEASUREMENTS

ENTRANCE HALL 9' 9" x 7' 6" (2.97m x 2.29m) max LIVING ROOM 12' 2" x 12' 0" (3.71m x 3.66m) max DINING AREA 9' 6" x 7' 4" (2.9m x 2.24m) KITCHEN 12' 10" x 7' 5" (3.91m x 2.26m) DOUBLE BEDROOM 1 11' 10" x 11' 8" (3.61m x 3.56m)