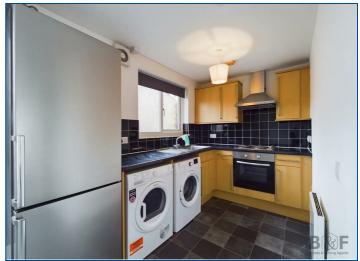

\*\*PLEASE INTERACT WITH OUR MARKET LEADING VIRTUAL TOUR\*\*

Hallway 4'3" x 2'9"

Living Room 11'1" x 10'5"

Kitchen 6'5" x 8'0"

Bathroom 4'3" x 7'2"

Bedroom 9'2" x 10'4"