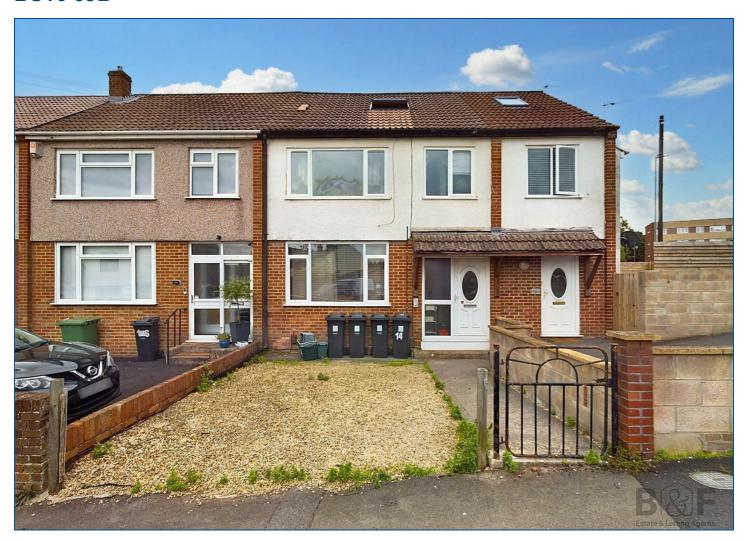

## Flat 3, 14 Pendennis Road, Staple Hill, Bristol, BS16 5JB

£159,950

Offered with no onward chain, is this splendid one bedroom first floor flat. The property is good order throughout and briefly comprises hallway, living area, fitted, kitchen, shower room and bedroom.

The property is just a stone's throw away from Staple Hill, High Street, offering local amenities, shops, takeaways, pubs and bus routes. The Bristol to Bath cycle track is minutes away and there is good access to the motorway network.. In our opinion we believe this property would be perfect for a first time buyer or Investors. Energy rating C. Council Tax Band A.