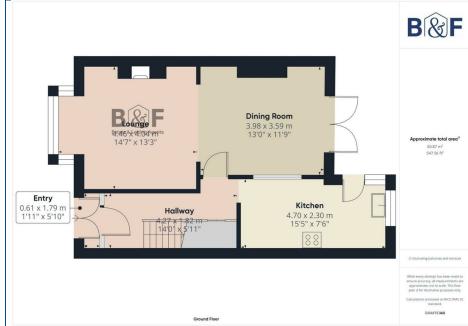

## t: 01179566004 e: info@bruntandfussell.co.uk www.bruntandfussell.co.uk

Situated on this sought after road, is this attractive double bayed, traditionally built three bedroom mid-terrace home with large garden, off street parking and garage. The accommodation comprises storm porch, hallway, living room, dining room, kitchen, three bedrooms and family bathroom. Outside there is off street parking to the front of the house a large mature garden. The property does require fully modernising, but offers opportunity for those who would like to put their own stamp onto the property. The house is conveniently positioned close to amenities of Downend, Staple Hill and Fishponds. Energy Rating D. Council Tax C.

\*\* PLEASE INTERACT WITH OUR MARKET LEADING VIRTUAL TOUR \*\*

Storm Porch Hallway Living Room Dining Room Kitchen Landing Bedroom One Bedroom One Bedroom Two Bedroom Three Bathroom Outside Off-Street Parking Large Mature Rear Garden