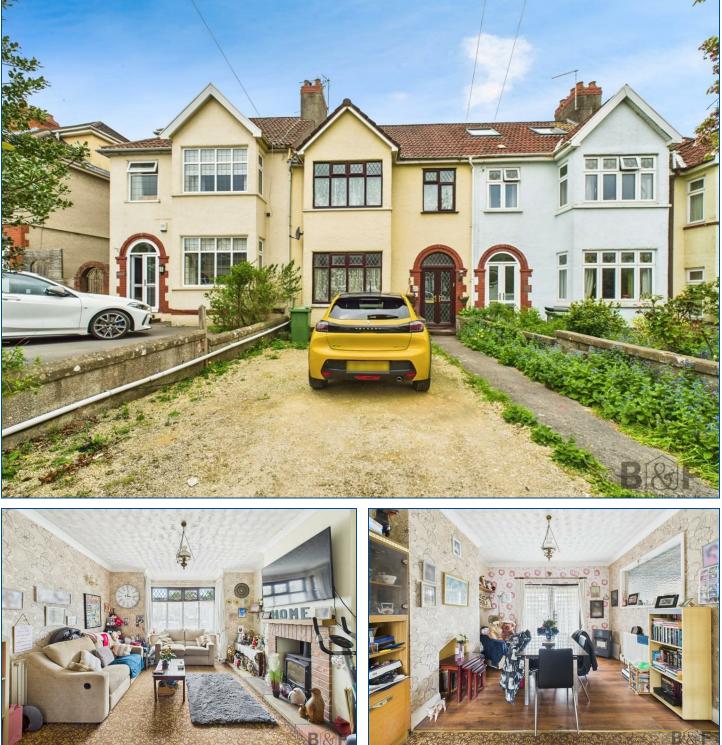

141 High Street, Staple Hill, Bristol, BS16 5HQ

27 Grace Road, Downend, Bristol, BS16 5DY £395,000

## t: 01179566004 e: info@bruntandfussell.co.uk www.bruntandfussell.co.uk

Situated on this sought after road, is this attractive double bayed, traditionally built three bedroom mid-terrace home with large garden, off street parking and garage. The accommodation comprises storm porch, hallway, living room, dining room, kitchen, three bedrooms and family bathroom. Outside there is off street parking to the front of the house a large mature garden. The property does require fully modernising, but offers opportunity for those who would like to put their own stamp onto the property. The house is conveniently positioned close to amenities of Downend, Staple Hill and Fishponds. Energy Rating D. Council Tax C.

\*\* PLEASE INTERACT WITH OUR MARKET LEADING VIRTUAL TOUR \*\*

Storm Porch Hallway Living Room Dining Room Kitchen Landing Bedroom One Bedroom One Bedroom Two Bedroom Three Bathroom Outside Off-Street Parking Large Mature Rear Garden