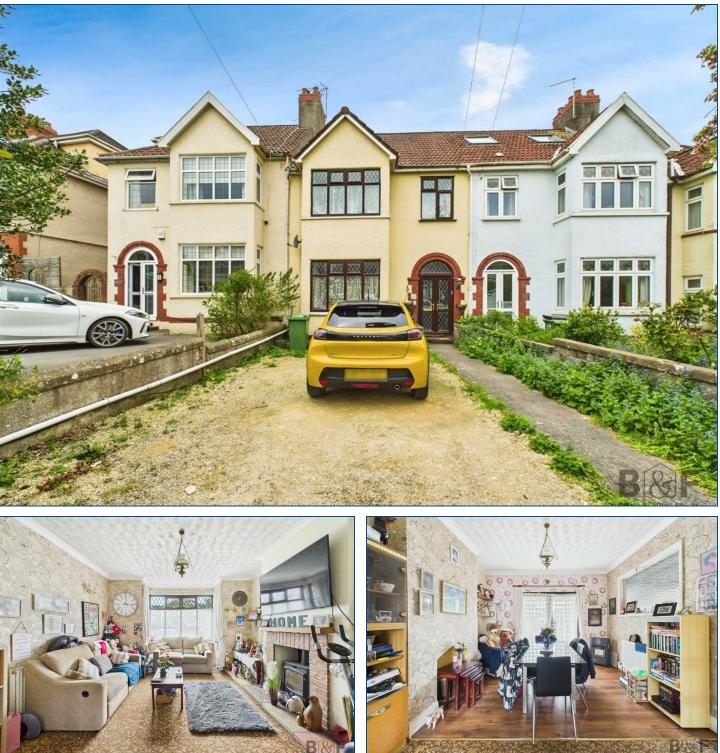

141 High Street, Staple Hill, Bristol, BS16 5HQ

27 Grace Road, Downend, Bristol, BS16 5DY £395,000

## t: 01179566004 e: info@bruntandfussell.co.uk www.bruntandfussell.co.uk

Situated on this sought after road, is this attractive double bayed, traditionally built three bedroom mid-terrace home with large garden, off street parking and garage. The accommodation comprises storm porch, hallway, living room, dining room, kitchen, three bedrooms and family bathroom. Outside there is off street parking to the front of the house a large mature garden. The property does require fully modernising, but offers opportunity for those who would like to put their own stamp onto the property. The house is conveniently positioned close to amenities of Downend, Staple Hill and Fishponds. Energy Rating D. Council Tax C.

\*\* PLEASE INTERACT WITH OUR MARKET LEADING VIRTUAL TOUR \*\*

Storm Porch Hallway Living Room Dining Room Kitchen Landing Bedroom One Bedroom One Bedroom Two Bedroom Three Bathroom Outside Off-Street Parking Large Mature Rear Garden