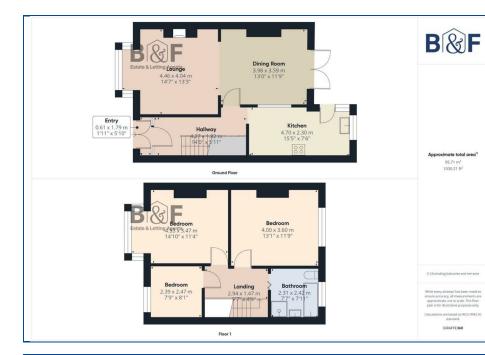

## t: 01179566004 e: info@bruntandfussell.co.uk www.bruntandfussell.co.uk

Situated on this sought after road, is this attractive double bayed, traditionally built three bedroom mid-terrace home with large garden, off street parking and garage. The accommodation comprises storm porch, hallway, living room, dining room, kitchen, three bedrooms and family bathroom. Outside there is off street parking to the front of the house a large mature garden. The property does require fully modernising, but offers opportunity for those who would like to put their own stamp onto the property. The house is conveniently positioned close to amenities of Downend, Staple Hill and Fishponds. Energy Rating D. Council Tax C.

\*\* PLEASE INTERACT WITH OUR MARKET LEADING VIRTUAL TOUR \*\*

Storm Porch Hallway Living Room Dining Room Kitchen Landing Bedroom One Bedroom One Bedroom Two Bedroom Three Bathroom Outside Off-Street Parking Large Mature Rear Garden