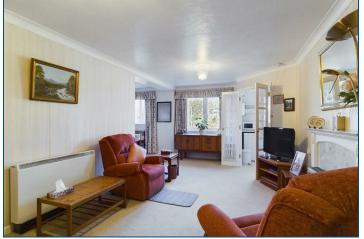

\*\* PLEASE INTERACT WITH OUR MARKET LEADING VIRTUAL TOUR\*\*

Hallway

Lounge 22'4" x 10'7"

Dining Area 8'0" x 7'1"

Kitchen 8'5" x 7'7"

Bedroom One 15'6" x 9'2"

Bedroom Two 15'9" x 9'6"

Shower Room 7'0" x 5'8"