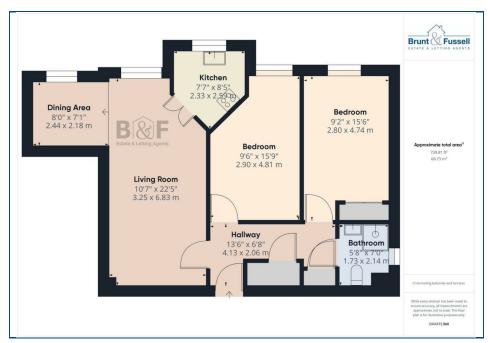

- First Floor Flat
- Two Double Bedrooms
- Dining Area
- Shower Room
- Laundry Facilities

- Generous Accommodation
- Lounge
- Kitchen
- Communal Gardens
- Social Living

Energy Efficiency Rating

Current Potential

## **Brunt & Fussell**

t: 01179566004 e: info@bruntandfussell.co.uk www.bruntandfussell.co.uk 141 High Street, Staple Hill, Bristol, BS16 5HQ

Britannia Court Downend, BS16 5TR £195,000

Rarely available, with views over the church and communal gardens, is this spacious first floor flat, which is offered for sale with no onward chain. Britannia Court boasts an enviable position, close to the surgery and shops of both Downend and Staple Hill, with laundry facilities, guest suite and communal lounge. The property boasts hallway with storage, lounge, dining area and kitchen, two bedrooms and shower room with window. There is double glazing and electric heating. Council Tax Band D, Energy Rating C.

\*\* PLEASE INTERACT WITH OUR MARKET LEADING VIRTUAL TOUR\*\*

Hallway

Lounge 22'4" x 10'7"

Dining Area 8'0" x 7'1"

Kitchen 8'5" x 7'7"

Bedroom One 15'6" x 9'2"

Bedroom Two 15'9" x 9'6"

Shower Room 7'0" x 5'8"