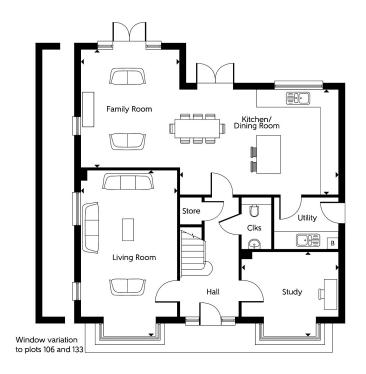

**PROPERTY** 

The Yarrow is a fantastically designed 5 Bedroom detached property, offering an enviable family home layout. Entering the property in to a spacious Entrance Hall, there is a door leading to the generous formal Living Room, featuring a bay window letting in lots of natural light. The real heart of this home is the impressive open-plan Kitchen / Dining / Family Room to the rear of the property. The modern Kitchen houses integrated AEG appliances, such as eye-level double oven, fridge/freezer, dishwasher and 5 ring gas hob and hood extractor. There is ample space for a large dining table and

the dual aspect Family Room is a great place to relax and enjoy the views on to the Garden. This impressive space boasts two pairs of French Doors leading out onto the rear Garden and its patio. The Utility Room offers space for a Washer/Dryer and has a door leading to out the side of the property. The Yarrow design includes a good sized Study to the front of the home with a bay window and the Ground Floor is completed by a W.C. The First Floor has 5 bedrooms; two of which boast En-Suites and the dual aspect Master Bedroom features built-in floor to ceiling wardrobes. The Family Bathroom completes the upstairs accommodation, and features a full size bath and chrome heated towel rail.