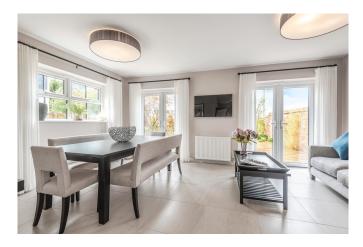

**PROPERTY** 

The Yarrow is a fantastically designed 5 Bedroom detached property, offering an enviable family home layout. Entering the property in to a spacious Entrance Hall, there is a door leading to the generous formal Living Room, featuring a bay window letting in lots of natural light. The real heart of this home is the impressive open-plan Kitchen / Dining / Family Room to the rear of the property. The modern Kitchen houses integrated AEG appliances, such as eye-level double oven, fridge/freezer, dishwasher and 5 ring gas hob and hood extractor. There is ample space for a large dining table and

the dual aspect Family Room is a great place to relax and enjoy the views on to the Garden. This impressive space boasts two pairs of French Doors leading out onto the rear Garden and its patio. The Utility Room offers space for a Washer/Dryer and has a door leading to out the side of the property. The Yarrow design includes a good sized Study to the front of the home with a bay window and the Ground Floor is completed by a W.C. The First Floor has 5 bedrooms; two of which boast En-Suites and the dual aspect Master Bedroom features built-in floor to ceiling wardrobes. The Family Bathroom completes the upstairs accommodation, and features a full size bath and chrome heated towel rail.