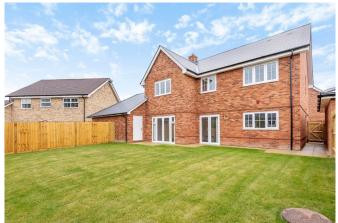

**PROPERTY** 

The Yarrow is a fantastically designed 5 Bedroom detached property, offering an enviable family home layout. Entering the property in to a spacious Entrance Hall, there is a door leading to the generous formal Living Room, featuring a bay window letting in lots of natural light. The real heart of this home is the impressive open-plan Kitchen / Dining / Family Room to the rear of the property. The modern Kitchen houses integrated AEG appliances, such as eye-level double oven, fridge/freezer, dishwasher and 5 ring gas hob and hood extractor. There is ample space for a large dining table and

the dual aspect Family Room is a great place to relax and enjoy the views on to the Garden. This impressive space boasts two pairs of French Doors leading out onto the rear Garden and its patio. The Utility Room offers space for a Washer/Dryer and has a door leading to out the side of the property. The Yarrow design includes a good sized Study to the front of the home with a bay window and the Ground Floor is completed by a W.C. The First Floor has 5 bedrooms; two of which boast En-Suites and the dual aspect Master Bedroom features built-in floor to ceiling wardrobes. The Family Bathroom completes the upstairs accommodation, and features a full size bath and chrome heated towel rail.

### **OUTSIDE**

Approaching this delightful home, you are welcomed by the a landscaped Front Garden with path leading to the front door, which is covered by a canopy. The Rear Garden features a good sized patio, with the rest being laid to lawn. This property features Driveway and Garage, with side door leading through to the Rear Garden.