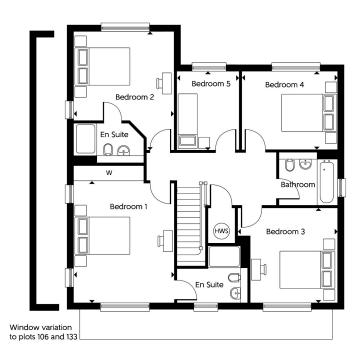

the dual aspect Family Room is a great place to relax and enjoy the views on to the Garden. This impressive space boasts two pairs of French Doors leading out onto the rear Garden and its patio. The Utility Room offers space for a Washer/Dryer and has a door leading to out the side of the property. The Yarrow design includes a good sized Study to the front of the home with a bay window and the Ground Floor is completed by a W.C. The First Floor has 5 bedrooms; two of which boast En-Suites and the dual aspect Master Bedroom features built-in floor to ceiling wardrobes. The Family Bathroom completes the upstairs accommodation, and features a full size bath and chrome heated towel rail.