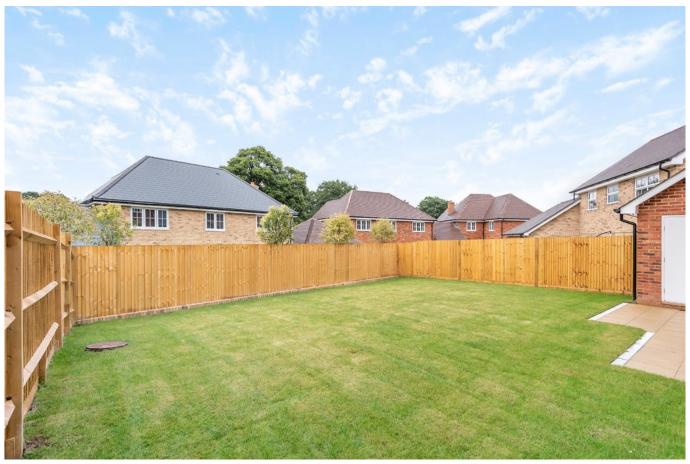

### **OUTSIDE**

Approaching this delightful home, you are welcomed by the a landscaped Front Garden with path leading to the front door, which is covered by a canopy. The Rear Garden features a good sized patio, with the rest being laid to lawn. This property features Driveway and Garage, with side door leading through to the Rear Garden.