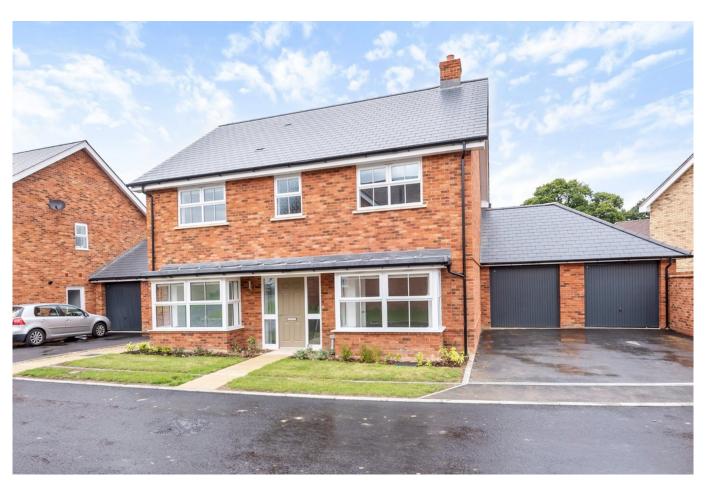

# Sales.

Solomon's Seal, Broadbridge Heath, RH12 3JU

£700,000

01403 272022 brocktaylor.co.uk Residential sales, lettings, land and new homes.

### **LOCATION**

Solomon's Seal is a stunning new development sitting within the heart of Broadbridge Heath. The village lies to the West of Horsham, and is highly sought after due to the near perfect balance of convenience and its close proximity to a host of facilities set within the village that include The Shelley Arms Pub, a convenience store and the large Tesco Extra together with Shelley primary school. Solomon's Seal is located in the original part of the village close to the village green, footpaths and cycle routes. In addition, the highly respected Tanbridge House senior school is only one mile away. For commuters, the main line station at Horsham (direct service to London Victoria) is a short drive or cycle ride away and the property offers good road access to Guildford (via the A281), the South Coast via the A24 or A23 and the M23 and Gatwick Airport.

### **OUTSIDE**

Approaching this delightful home, you are welcomed by the a landscaped Front Garden with path leading to the front door, which is covered by a canopy. The Rear Garden features a good sized patio, with the rest being laid to lawn. This property features Driveway and Garage, with side door leading through to the Rear Garden.