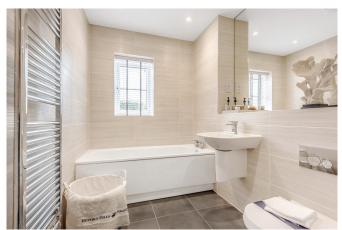

the dual aspect Family Room is a great place to relax and enjoy the views on to the Garden. This impressive space boasts two pairs of French Doors leading out onto the rear Garden and its patio. The Utility Room offers space for a Washer/Dryer and has a door leading to out the side of the property. The Yarrow design includes a good sized Study to the front of the home with a bay window and the Ground Floor is completed by a W.C. The First Floor has 5 bedrooms; two of which boast En-Suites and the dual aspect Master Bedroom features built-in floor to ceiling wardrobes. The Family Bathroom completes the upstairs accommodation, and features a full size bath and chrome heated towel rail.