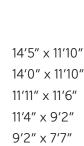

## **First Floor**

Study

| Bedroom 1 | 4.400m x 3.610m |
|-----------|-----------------|
| Bedroom 2 | 4.280m x 3.610m |
| Bedroom 3 | 3.620m x 3.490m |
| Bedroom 4 | 3.460m x 2.800m |
| Bedroom 5 | 2.800m x 2.320m |