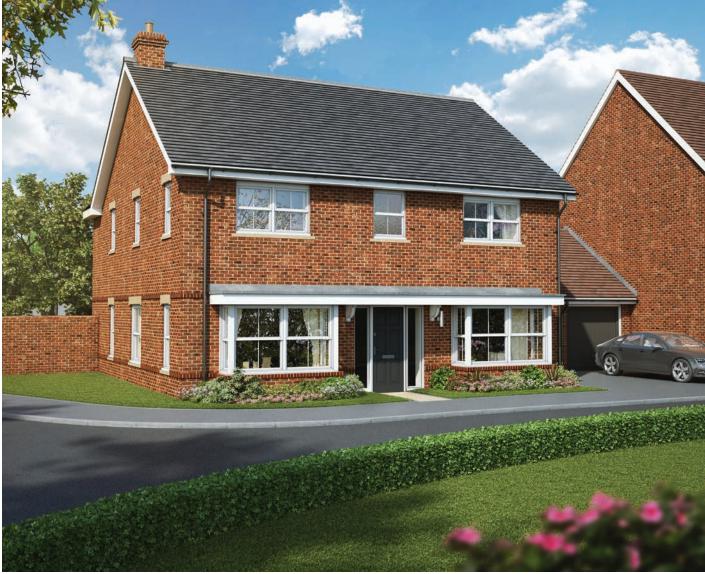

Brock Taylor 2 - 6 East Street Horsham RH12 1HL 01403 272022 www.brocktaylor.co.uk



## **First Floor**

Study

| Bedroom 1 | 4.400m x 3.610m |
|-----------|-----------------|
| Bedroom 2 | 4.280m x 3.610m |
| Bedroom 3 | 3.620m x 3.490m |
| Bedroom 4 | 3.460m x 2.800m |
| Bedroom 5 | 2.800m x 2.320m |





to plots 106 and 133

## Family Room Kitchen/ Dining Room **Ground Floor** Kitchen/ 5.870m x 3.890m 19'3" x 12'9" ſ Dining Room Family Room 4.350m x 3.610m 14'3" x 11'10" Living Room 3.550m x 6.200m 11'8" x 20'4" Store 3.610m x 3.200m 11'10" x 10'6" Utility Clks В Living Room Hall Study

Window variation

to plots 106 and 133

## Plots 62, 106 and 133 are a handed version of that shown.

HWS Hot Water Storage B Boiler Clks Cloakroom W Fitted Wardrobe Indicates where dimensions are