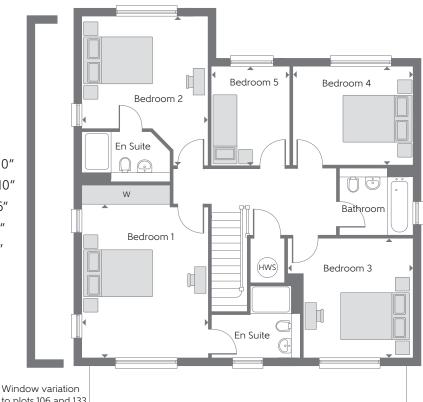

## Family Room Kitchen/ Dining Room **Ground Floor** Kitchen/ 5.870m x 3.890m 19'3" x 12'9" ſ Dining Room Family Room 4.350m x 3.610m 14'3" x 11'10" Living Room 3.550m x 6.200m 11'8" x 20'4" Store 3.610m x 3.200m 11'10" x 10'6" Utility Clks В Living Room Hall Study

## Plots 62, 106 and 133 are a handed version of that shown.

HWS Hot Water Storage B Boiler Clks Cloakroom W Fitted Wardrobe Indicates where dimensions are taken from

Some items shown in this key may be subject to change, and positions could vary from those indicated on this floorplan. Please refer to Sales Advisor for details of your selected plot. Some terms shown in this key may be subject to charge, and positions could vary inon those indicated on this liooplan. Please term to sales Advisor for details of your selected plot. Computer generated image shown overleaf. External finishes, landscaping and configuration may vary from plot to plot. Please refer to Sales Advisor for further details. All dimensions are approximate and should not be used for carpet sizes, appliance spaces or furniture. Furniture not to scale and all positions are indicative. We operate a policy of continuous improvement and individual features such as kitchen and bathroom layouts, doors, windows, garages and elevational treatments may vary from time to time. Consequently these particulars should be treated as general guidance only and do not constitute a contract, part of a contract or a warranty. Type L/M. Plots 2, 55, 62, 106 and 133. 167074/09/17.