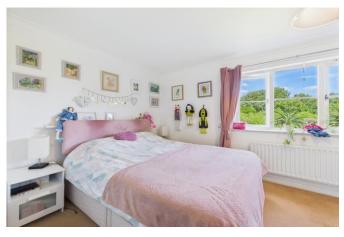

PROPERTY The front door opens into a Hall, which has stairs rising to the First Floor and doors opening to all Ground Floor Rooms, which includes the Shower Room and 3rd Bedroom on the ground floor. To the first floor you will find the stylish Kitchen is a great size, measuring 16'11 x 7'9 and is fitted with a modern range of floor and wall mounted units, as well as a large breakfast bar making it ideal space for entertaining. Further to this you will find the living room with French doors opening out onto the properties very own balcony space that then leads down to the private and secluded aarden space. Completing accommodation is the Top Floor, where you will find a large family Bathroom and two further Bedrooms, both being great sizes with the master also including built in wardrobes and it's on En Suite shower room.