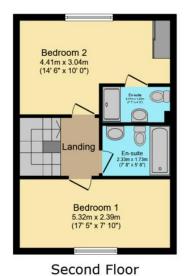

PROPERTY The front door opens into a Hall, which has stairs rising to the First Floor and doors opening to all Ground Floor Rooms, which includes the Shower Room and 3rd Bedroom on the ground floor. To the first floor you will find the stylish Kitchen is a great size, measuring 16'11 x 7'9 and is fitted with a modern range of floor and wall mounted units, as well as a large breakfast bar making it ideal space for entertaining. Further to this you will find the living room with French doors opening out onto the properties very own balcony space that then leads down to the private and secluded aarden space. Completing accommodation is the Top Floor, where you will find a large family Bathroom and two further Bedrooms, both being great sizes with the master also including built in wardrobes and it's on En Suite shower room.

#### Schools

Arunside School Tanbridge House

Floor area 40.2 sq.m. (432 sq.ft.)

Floor area 40.2 sq.m. (432 sq.ft.)

Floor area 40.2 sq.m. (432 sq.ft.)

Total floor area: 120.5 sq.m. (1,297 sq.ft.)

This floor plan is for illustrative purposes only. It is not drawn to scale. Any measurements, floor areas (including any total floor area), openings and orientations are approximate. No details are guaranteed, they cannot be relied upon for any purpose and do not form any part of any agreement. No liability is taken for any error, omission or misstatement. A party must rely upon its own inspection(s). Powered by www.Propertybox.io

#### **Total Approximate Floor Area**

120.5 sq.m / 1,297 sq.ft