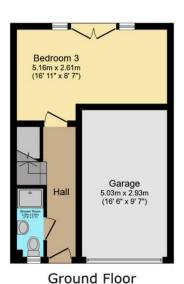

PROPERTY The front door opens into a Hall, which has stairs rising to the First Floor and doors opening to all Ground Floor Rooms, which includes the Shower Room and 3rd Bedroom on the ground floor. To the first floor you will find the stylish Kitchen is a great size, measuring 16'11 x 7'9 and is fitted with a modern range of floor and wall mounted units, as well as a large breakfast bar making it ideal space for entertaining. Further to this you will find the living room with French doors opening out onto the properties very own balcony space that then leads down to the private and secluded aarden space. Completing accommodation is the Top Floor, where you will find a large family Bathroom and two further Bedrooms, both being great sizes with the master also including built in wardrobes and it's on En Suite shower room.

#### Schools

Arunside School Tanbridge House

Floor area 40.2 sq.m. (432 sq.ft.)

Floor area 40.2 sq.m. (432 sq.ft.)

Floor area 40.2 sq.m. (432 sq.ft.)

Total floor area: 120.5 sq.m. (1,297 sq.ft.)

This floor plan is for illustrative purposes only. It is not drawn to scale. Any measurements, floor areas (including any total floor area), openings and orientations are approximate. No details are guaranteed, they cannot be relied upon for any purpose and do not form any part of any agreement. No liability is taken for any error, omission or misstatement. A party must rely upon its own inspection(s). Powered by www.Propertybox.io