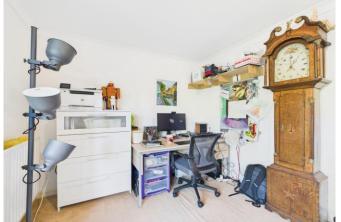

PROPERTY The front door opens into a Hall, which has stairs rising to the First Floor and doors opening to all Ground Floor Rooms, which includes the Shower Room and 3rd Bedroom on the ground floor. To the first floor you will find the stylish Kitchen is a great size, measuring 16'11 x 7'9 and is fitted with a modern range of floor and wall mounted units, as well as a large breakfast bar making it ideal space for entertaining. Further to this you will find the living room with French doors opening out onto the properties very own balcony space that then leads down to the private and secluded aarden space. Completing accommodation is the Top Floor, where you will find a large family Bathroom and two further Bedrooms, both being great sizes with the master also including built in wardrobes and it's on En Suite shower room.