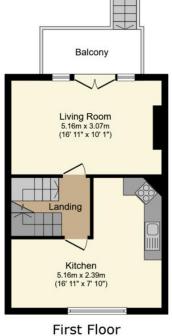

PROPERTY The front door opens into a Hall, which has stairs rising to the First Floor and doors opening to all Ground Floor Rooms, which includes the Shower Room and 3rd Bedroom on the ground floor. To the first floor you will find the stylish Kitchen is a great size, measuring 16'11 x 7'9 and is fitted with a modern range of floor and wall mounted units, as well as a large breakfast bar making it ideal space for entertaining. Further to this you will find the living room with French doors opening out onto the properties very own balcony space that then leads down to the private and secluded aarden space. Completing accommodation is the Top Floor, where you will find a large family Bathroom and two further Bedrooms, both being great sizes with the master also including built in wardrobes and it's on En Suite shower room.

#### Schools

Arunside School Tanbridge House

Floor area 40.2 sq.m. (432 sq.ft.)

Floor area 40.2 sq.m. (432 sq.ft.)

Floor area 40.2 sq.m. (432 sq.ft.)

Total floor area: 120.5 sq.m. (1,297 sq.ft.)

This floor plan is for illustrative purposes only. It is not drawn to scale. Any measurements, floor areas (including any total floor area), openings and orientations are approximate. No details are guaranteed, they cannot be relied upon for any purpose and do not form any part of any agreement. No liability is taken for any error, omission or misstatement. A party must rely upon its own inspection(s). Powered by www.Propertybox.io