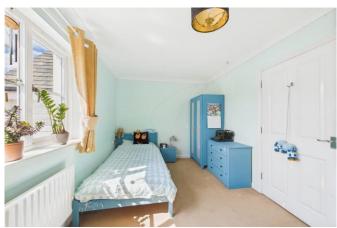

PROPERTY The front door opens into a Hall, which has stairs rising to the First Floor and doors opening to all Ground Floor Rooms, which includes the Shower Room and 3rd Bedroom on the ground floor. To the first floor you will find the stylish Kitchen is a great size, measuring 16'11 x 7'9 and is fitted with a modern range of floor and wall mounted units, as well as a large breakfast bar making it ideal space for entertaining. Further to this you will find the living room with French doors opening out onto the properties very own balcony space that then leads down to the private and secluded aarden space. Completing accommodation is the Top Floor, where you will find a large family Bathroom and two further Bedrooms, both being great sizes with the master also including built in wardrobes and it's on En Suite shower room.