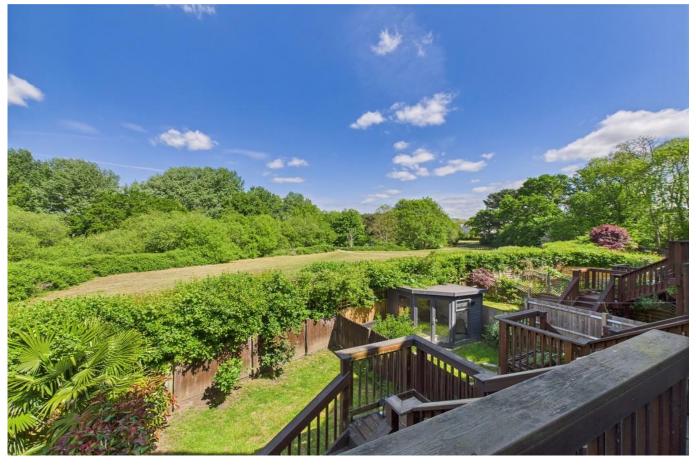

OUTSIDE This three storey property is set back from the road with a driveway providing off street parking, which leads to the integral Garage. The low maintenance Rear Garden provides the perfect retreat for anyone that enjoys sitting out and enjoying their garden without having to spend too much time tending to it as it features a large patio space and small lawn area. Another fantastic feature of this property is the up and over balcony leading up to the 1st floor of the house giving flexibility on property layouts and features. It would be the perfect space for barbecues in the summer months and has great views over the vast green spaces to the rear of the property.