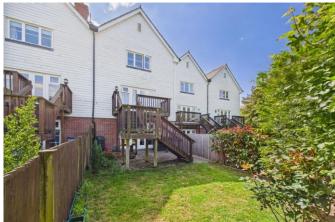

OUTSIDE This three storey property is set back from the road with a driveway providing off street parking, which leads to the integral Garage. The low maintenance Rear Garden provides the perfect retreat for anyone that enjoys sitting out and enjoying their garden without having to spend too much time tending to it as it features a large patio space and small lawn area. Another fantastic feature of this property is the up and over balcony leading up to the 1st floor of the house giving flexibility on property layouts and features. It would be the perfect space for barbecues in the summer months and has great views over the vast green spaces to the rear of the property.