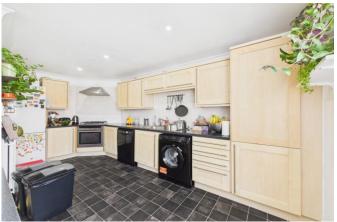

PROPERTY The front door opens into a Hall, which has stairs rising to the First Floor and doors opening to all Ground Floor Rooms, which includes the Shower Room and 3rd Bedroom on the ground floor. To the first floor you will find the stylish Kitchen is a great size, measuring 16'11 x 7'9 and is fitted with a modern range of floor and wall mounted units, as well as a large breakfast bar making it ideal space for entertaining. Further to this you will find the living room with French doors opening out onto the properties very own balcony space that then leads down to the private and secluded aarden space. Completing accommodation is the Top Floor, where you will find a large family Bathroom and two further Bedrooms, both being great sizes with the master also including built in wardrobes and it's on En Suite shower room.