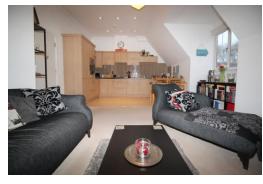

A spacious and modern one bedroom apartment that benefits from open plan kitchen with integral appliances, large lounge, and double bedroom with a door leading to the large modern bathroom which comes with an overhead shower over the bath. Other benefits to the property include under floor heating, double glazing and a secure phone entry system.

LIVING ROOM/KITCHEN

21'7 x 12'10

6.6m x 3.9m

**Buses** 1 mins walk

Sport & Leisure Pavilions in the Park 0.1 miles

Broadb and Up to 67 Mbps

Shops Town Centre 0.6 miles

Roads 6.5 miles