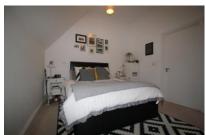

A spacious and modern one bedroom apartment that benefits from open plan kitchen with integral appliances, large lounge, and double bedroom with a door leading to the large modern bathroom which comes with an overhead shower over the bath. Other benefits to the property include under floor heating, double glazing and a secure phone entry system.

To the outside of the property is allocated parking for one car and communal grounds with bin storage area

**ENTRANCE** 

HALL

BATHROOM

**BEDROOM** 

14'5 x 10'1

4.4m x 3.1m

**CUPBOARD** 