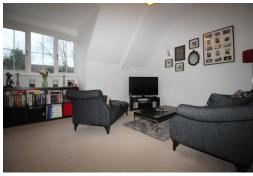

A spacious and modern one bedroom apartment that benefits from open plan kitchen with integral appliances, large lounge, and double bedroom with a door leading to the large modern bathroom which comes with an overhead shower over the bath. Other benefits to the property include under floor heating, double glazing and a secure phone entry system.

LIVING ROOM/KITCHEN

21'7 x 12'10

6.6m x 3.9m

**Buses** 1 mins walk

Sport & Leisure Pavilions in the Park 0.1 miles

Broadb and Up to 67 Mbps

Shops Town Centre 0.6 miles

Roads 6.5 miles