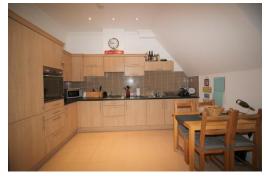

A spacious and modern one bedroom apartment that benefits from open plan kitchen with integral appliances, large lounge, and double bedroom with a door leading to the large modern bathroom which comes with an overhead shower over the bath. Other benefits to the property include under floor heating, double glazing and a secure phone entry system.

LIVING ROOM/KITCHEN

21'7 x 12'10

6.6m x 3.9m

**Buses** 1 mins walk

Sport & Leisure Pavilions in the Park 0.1 miles

Broadb and Up to 67 Mbps

Shops Town Centre 0.6 miles

Roads 6.5 miles