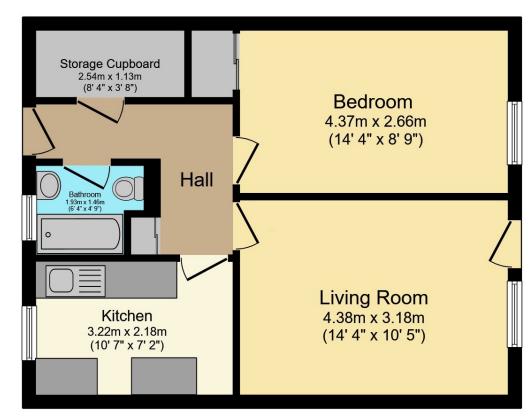

around a central entrance hall, with a generous living room, modern fitted kitchen, double bedroom and a white bathroom suite. The property also benefits from gas central heating to radiators, double glazing, a large walk in storage cupboard - that could house a bike - further storage cupboard and full vacant possession. Externally, there is a small area of

#### ACCOMMODATION SUMMARY

The property offers good-sized accommodation, arranged garden, partially enclosed and residents' parking.

Shops

Trains

Littlehaven - 0.6 miles Horsham - 1.5 miles

Schools North Heath Primary Rohunt

#### Total Approximate Floor Area

492 sq ft / 45.7 sq m

**Brock Taylor** horshamsales@brocktaylor.co.uk