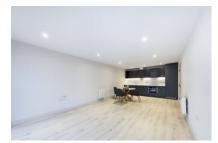

PROPERTY The apartment opens into a convenient well sized hallway, allowing access to the open plan kitchen/living area, bathroom and main bedroom. The stunning kitchen is well-presented and offers integrated appliances that include: fridge-freezer, dishwasher, electric