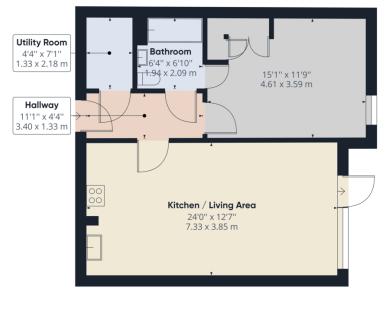

PROPERTY The apartment opens into a convenient well sized hallway, allowing access to the open plan kitchen/living area, bathroom and main bedroom. The stunning kitchen is well-presented and offers integrated appliances that include: fridge-freezer, dishwasher, electric