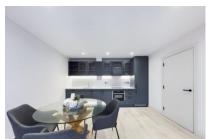

PROPERTY The apartment opens into a convenient well sized hallway, allowing access to the open plan kitchen/living area, bathroom and main bedroom. The stunning kitchen is well-presented and offers integrated appliances that include: fridge-freezer, dishwasher, electric