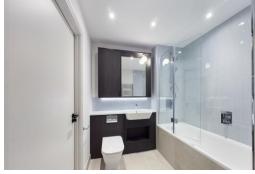

PROPERTY The apartment opens into a convenient well sized hallway, allowing access to the open plan kitchen/living area, bathroom and main bedroom. The stunning kitchen is well-presented and offers integrated appliances that include: fridge-freezer, dishwasher, electric