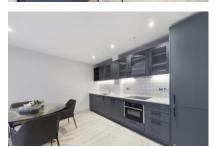

PROPERTY The apartment opens into a convenient well sized hallway, allowing access to the open plan kitchen/living area, bathroom and main bedroom. The stunning kitchen is well-presented and offers integrated appliances that include: fridge-freezer, dishwasher, electric