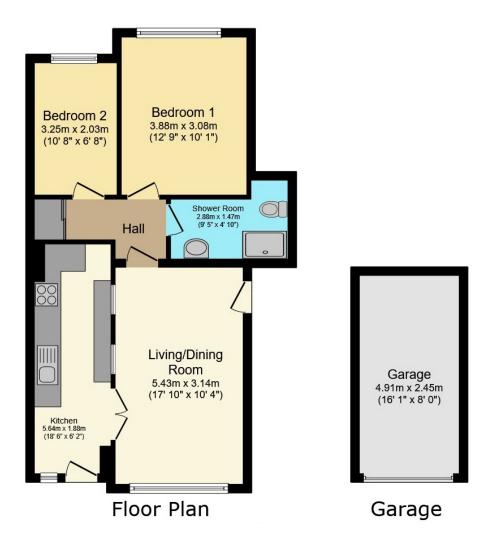

## PROPERTY

College Road is a light and airy two-bedroom ground-floor flat that offers a practical and comfortable living space. The spacious living/dining room provides a welcoming area to relax or entertain, with large windows allowing natural light to flood the room. The modern kitchen is well-equipped with contemporary units, offering plenty of storage and worktop space. Both bedrooms are double rooms, with the master including built-in wardrobes. The property also benefits from a well-maintained and modern shower room that features a heated towel rail. Double glazing throughout ensures the flat is energy efficient and quiet, providing year-round comfort. With its neutral décor, this home offers a blank canvas for those looking to make it their own, making it perfect for first-time buyers or investors alike.

# ADDITIONAL INFORMATION

Tenure: Leasehold Lease Term: 99 Years from 24 June 2014 Service Charge: £tbc per annum Service Charge Review Period: tbc Ground Rent: £tbc per annum Ground Rent Review Period: tbc

# Total Approximate Floor Area 611 sq ft / 57 sq m

.....

.....

Viewing arrangements by appointment through Brock Taylor

01403 272022 horshamsales@brocktaylor.co.uk

AWARD WINNER

2022-2023

Brock Taylor Disclaimer: we would like to inform prospective purchasers that these sales particulars have been prepared as a general guide only. A detailed survey has not been carried out, nor the services, appliances and fittings tested. Room sizes should not be relied upon for furnishing purposes and are approximate. If floor plans are included they are for guidance only and illustration purposes only and may not be to scale. If there are any important matters likely to affect your decision to buy, please contact us before viewing this property.