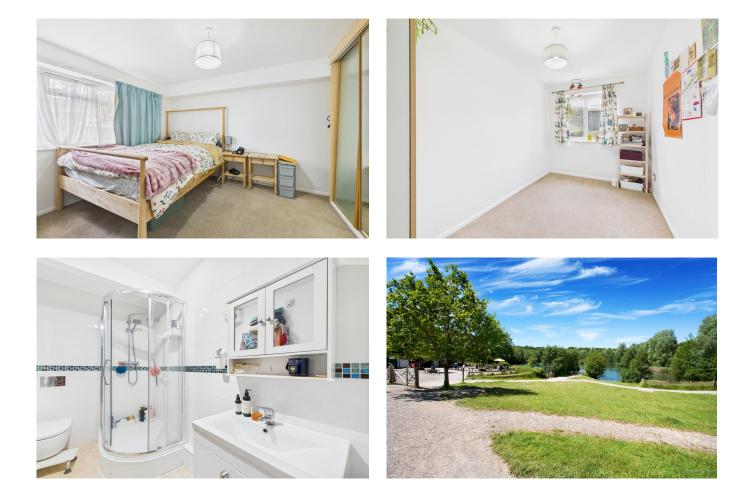

## PROPERTY

College Road is a light and airy two-bedroom ground-floor flat that offers a practical and comfortable living space. The spacious living/dining room provides a welcoming area to relax or entertain, with large windows allowing natural light to flood the room. The modern kitchen is well-equipped with contemporary units, offering plenty of storage and worktop space. Both bedrooms are double rooms, with the master including built-in wardrobes. The property also benefits from a well-maintained and modern shower room that features a heated towel rail. Double glazing throughout ensures the flat is energy efficient and quiet, providing year-round comfort. With its neutral décor, this home offers a blank canvas for those looking to make it their own, making it perfect for first-time buyers or investors alike.