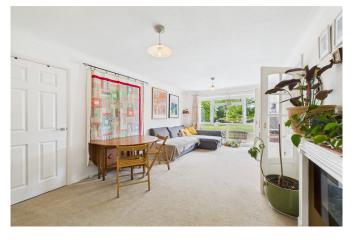

## PROPERTY

College Road is a light and airy two-bedroom ground-floor flat that offers a practical and comfortable living space. The spacious living/dining room provides a welcoming area to relax or entertain, with large windows allowing natural light to flood the room. The modern kitchen is well-equipped with contemporary units, offering plenty of storage and worktop space. Both bedrooms are double rooms, with the master including built-in wardrobes. The property also benefits from a well-maintained and modern shower room that features a heated towel rail. Double glazing throughout ensures the flat is energy efficient and quiet, providing year-round comfort. With its neutral décor, this home offers a blank canvas for those looking to make it their own, making it perfect for first-time buyers or investors alike.