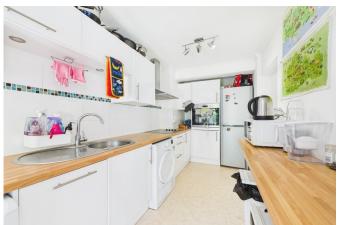

## PROPERTY

College Road is a light and airy two-bedroom ground-floor flat that offers a practical and comfortable living space. The spacious living/dining room provides a welcoming area to relax or entertain, with large windows allowing natural light to flood the room. The modern kitchen is well-equipped with contemporary units, offering plenty of storage and worktop space. Both bedrooms are double rooms, with the master including built-in wardrobes. The property also benefits from a well-maintained and modern shower room that features a heated towel rail. Double glazing throughout ensures the flat is energy efficient and quiet, providing year-round comfort. With its neutral décor, this home offers a blank canvas for those looking to make it their own, making it perfect for first-time buyers or investors alike.