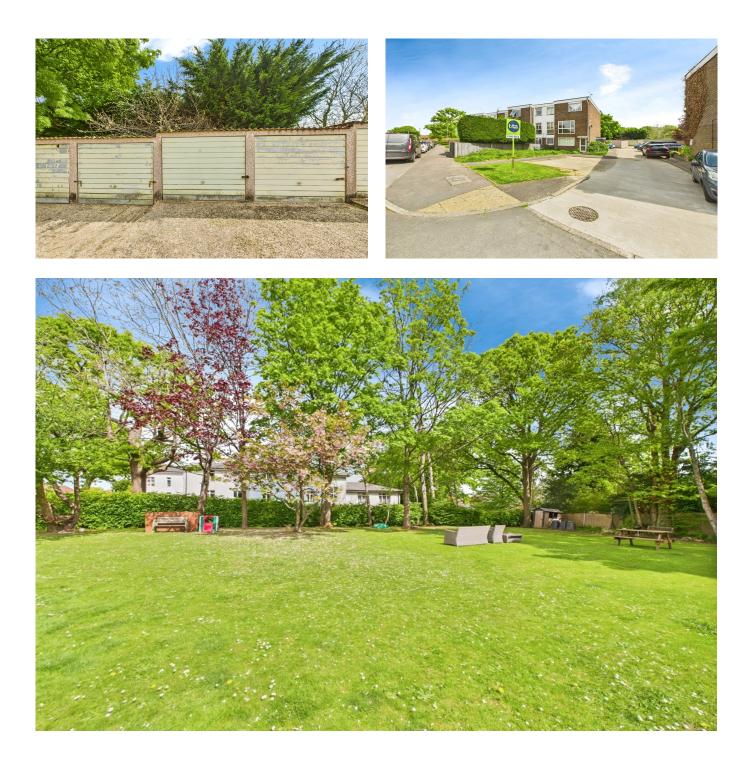

#### OUTSIDE AND PARKING

This property benefits from a front patio garden, ideal for enjoying the sunnier days, in addition to the well maintained communal gardens. The property also offers a separate garage, ideal for private parking or providing additional storage space. There is also ample on street parking to accommodate visitors.