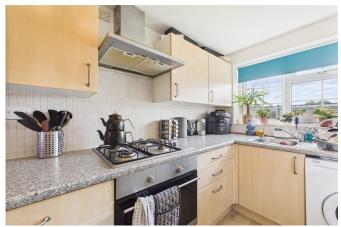

#### Tenure: Freehold

The property is a beautifully presented two-bedroom home offering well-planned accommodation. Stepping inside, you are welcomed into a bright and spacious open-plan living and dining area, designed for modern living and offering ample space to relax or entertain. Large windows flood the space with natural light, enhancing the airy atmosphere throughout. The separate kitchen is fitted with modern units, plenty of worktop space, and a gas hob, making it practical for everyday cooking. Upstairs, you will find two well-proportioned double bedrooms, loft storage and a modern bathroom that complements the accommodation. This property is ready for immediate occupation. Rear access to the garden further enhances the practical layout, providing everyday convenience.