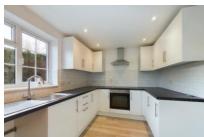

THE PROPERTY A three bedroom family home set in the sought after village of Newick. The accommodation is set over two floors and comprises in brief; entrance hall, cloakroom, 20ft lounge with bay window and door spilling out to the rear garden. The refitted kitchen has a range of wall and floor units, with space for appliances. The oven and hob are included with the property. A further door leads from the kitchen out to the garage. To the upstairs are three bedrooms, two of which are doubles and one benefitting from built in storage. There is a further single room perfect for a study or nursery. Completing the property is the modern bathroom suite with shower over bath. The property is offered on an unfurnished basis and ready for occupation from 21st November 2024.