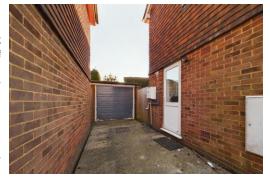

**OUTSIDE** To the front of the property is driveway parking and a single garage. The pleasant rear garden is mostly laid to lawn with patio area. The garage is also accessible via the garden.

Please refer to Ofcom.com for mobile & broadband speeds.