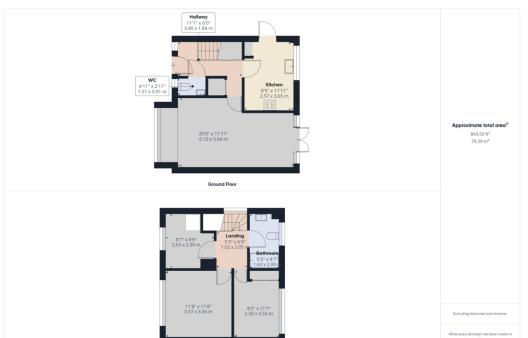

THE PROPERTY A three bedroom family home set in the sought after village of Newick. The accommodation is set over two floors and comprises in brief; entrance hall, cloakroom, 20ft lounge with bay window and door spilling out to the rear garden. The refitted kitchen has a range of wall and floor units, with space for appliances. The oven and hob are included with the property. A further door leads from the kitchen out to the garage. To the upstairs are three bedrooms, two of which are doubles and one benefitting from built in storage. There is a further single room perfect for a study or nursery. Completing the property is the modern bathroom suite with shower over bath. The property is offered on an unfurnished basis and ready for occupation from 21st November 2024.

**OUTSIDE** To the front of the property is driveway parking and a single garage. The pleasant rear garden is mostly laid to lawn with patio area. The garage is also accessible via the garden.

Please refer to Ofcom.com for mobile & broadband speeds.