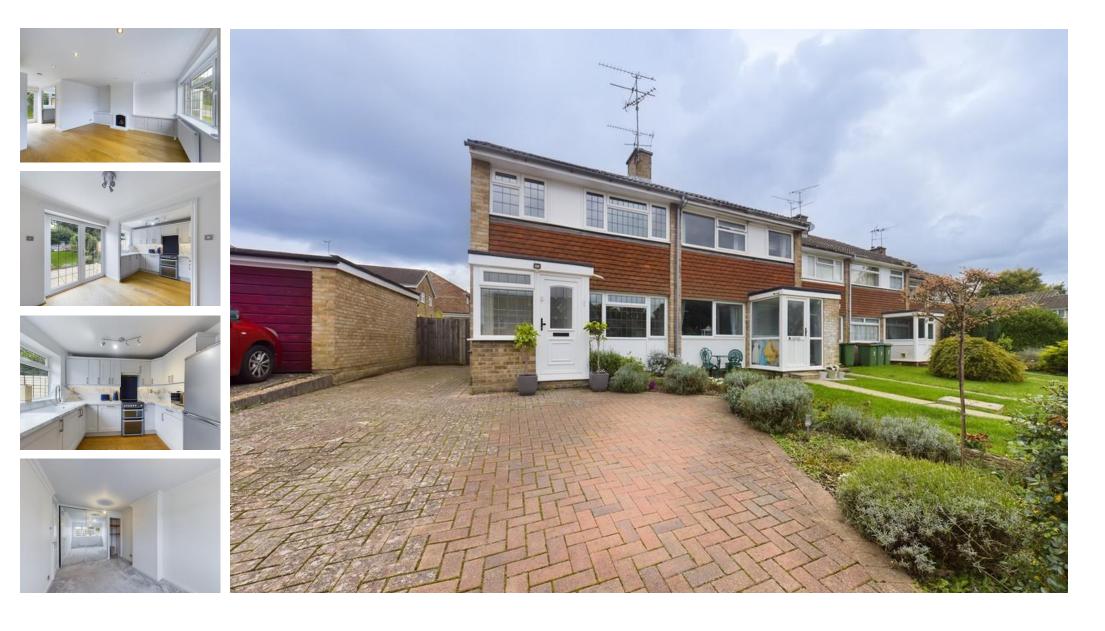

## Fern Way, Horsham RH12 5XE

**THE PROPERTY** A three bedroom end of terraced family home comprises; Entrance porch, bright and spacious lounge with feature fireplace, stunning kitchen with integrated appliances, and dining area with doors leading the rear garden. To the upstairs are two double bedrooms and a single bedroom/ study room. Two of the rooms benefit from built in storage. Completing the accommodation is the modern bathroom suite. The property is offered unfurnished and available for occupation from 27th November 2024.