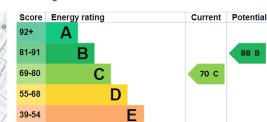

Floor 1 Building 1

13'5" x 8'4"

4.10 x 2.55 m

EPC Rating

8'11" x 8'0"

2.74 x 2.44 m

NITED KINGD PROPERTY AWARDS

AWARD WINNER