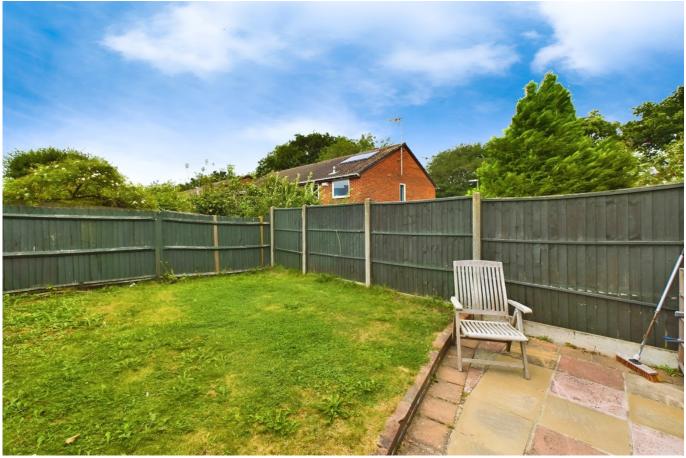

### **OUTSIDE**

Outside, the property has a generous front garden with a path leading to the front door. The rear garden is mostly laid to lawn with a patio area and gate access. The property also includes a garage en bloc.