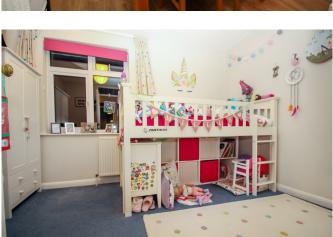

This delightful home comprises two spacious double bedrooms. The first bedroom is flooded with natural light, creating a warm and inviting atmosphere. The second bedroom, equally spacious, benefits from built-in wardrobes, offering ample storage, and an abundance of natural light. The property boasts a single well-sized bathroom, complete with a bath and shower combination, complemented by a window allowing for natural ventilation. The

kitchen is separate from the living space, filled with natural light and equipped with plenty of storage and ample workspace, perfectly catering to all your culinary needs. The property also features a single, generously sized reception room which doubles as a lounge/diner. This extended room offers a garden view and direct access to the garden, perfect for entertaining guests or for a tranquil evening in. The unique features of the property include an entrance porch and a hallway, adding to its charm and functionality.