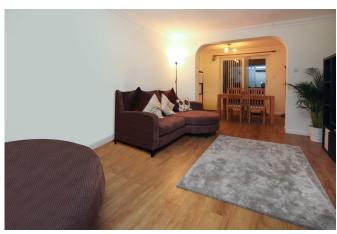

kitchen is separate from the living space, filled with natural light and equipped with plenty of storage and ample workspace, perfectly catering to all your culinary needs. The property also features a single, generously sized reception room which doubles as a lounge/diner. This extended room offers a garden view and direct access to the garden, perfect for entertaining guests or for a tranquil evening in. The unique features of the property include an entrance porch and a hallway, adding to its charm and functionality.