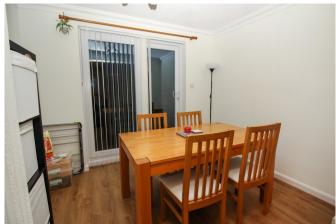

kitchen is separate from the living space, filled with natural light and equipped with plenty of storage and ample workspace, perfectly catering to all your culinary needs. The property also features a single, generously sized reception room which doubles as a lounge/diner. This extended room offers a garden view and direct access to the garden, perfect for entertaining guests or for a tranquil evening in. The unique features of the property include an entrance porch and a hallway, adding to its charm and functionality.