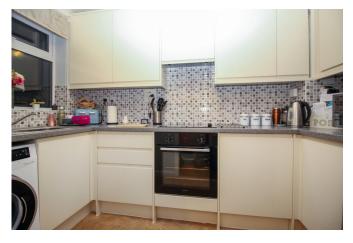

kitchen is separate from the living space, filled with natural light and equipped with plenty of storage and ample workspace, perfectly catering to all your culinary needs. The property also features a single, generously sized reception room which doubles as a lounge/diner. This extended room offers a garden view and direct access to the garden, perfect for entertaining guests or for a tranquil evening in. The unique features of the property include an entrance porch and a hallway, adding to its charm and functionality.