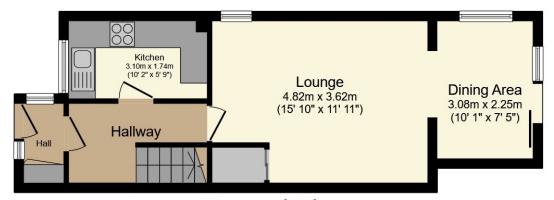

kitchen is separate from the living space, filled with natural light and equipped with plenty of storage and ample workspace, perfectly catering to all your culinary needs. The property also features a single, generously sized reception room which doubles as a lounge/diner. This extended room offers a garden view and direct access to the garden, perfect for entertaining guests or for a tranquil evening in. The unique features of the property include an entrance porch and a hallway, adding to its charm and functionality.

### **Council Tax**

Band D

**Ground Floor** 

First Floor