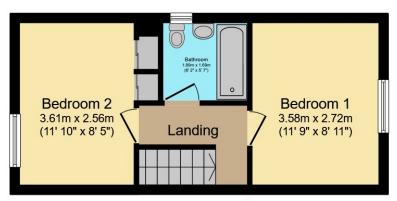

This delightful home comprises two spacious double bedrooms. The first bedroom is flooded with natural light, creating a warm and inviting atmosphere. The second bedroom, equally spacious, benefits from built-in wardrobes, offering ample storage, and an abundance of natural light. The property boasts a single well-sized bathroom, complete with a bath and shower combination, complemented by a window allowing for natural ventilation. The

### **Council Tax**

Band D

**Ground Floor** 

First Floor