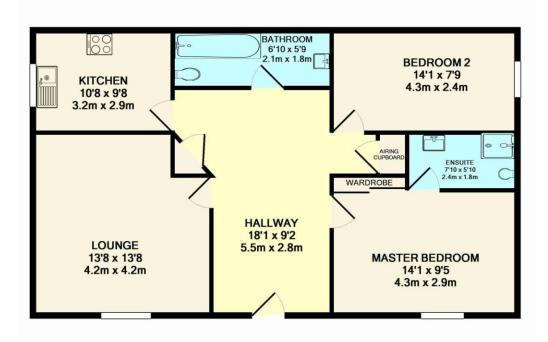

## Mitre Court, Horsham, RH12 1SW

1

2

A fully furnished luxury apartment with its own private entrance, forming part of an exclusive development, situated in the heart of Horsham town centre.

This spacious property comprises, entrance hall with storage cupboard, bright living room, fitted kitchen/breakfast room with integrated appliances and modern family bathroom with a power shower over the bath. Both bedrooms are doubles the main bedroom benefitting from a large ensuite shower room and fitted mirrored wardrobes.

Other benefits to the property include gas central heating and double glazing. The property is available on a short term basis (9-12 months) from 22nd August 2024.

To the outside of the property are well kept communal gardens and allocated secure parking for one vehicle.

Tanbridge House

**Council Tax** 

Band F

Shops West Street 3 minute walk

Airport Gatwick 12.2 miles

Roads M23 7.8 miles

Total Approximate Floor Area

802 sq ft / 75 sq m