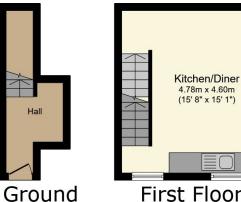

## South Holmes Road, Horsham RH13 6HW

A deceptively large property with generous accommodation spreading across two floors. The front door opens to a hall with a convenient storage area and stairs leading to the first floor where you will find a spacious and completely refurbished kitchen/diner with large windows looking to the front of the property. On the second floor are two generous double bedrooms, a modern white bathroom suite and the 12'7 x 10'1 living room boasting a double height vaulted ceiling making the room feel even more spacious.

First Floor

Second Floor