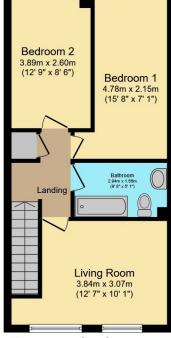

## South Holmes Road, Horsham RH13 6HW

A deceptively large property with generous accommodation spreading across two floors. The front door opens to a hall with a convenient storage area and stairs leading to the first floor where you will find a spacious and completely refurbished kitchen/diner with large windows looking to the front of the property. On the second floor are two generous double bedrooms, a modern white bathroom suite and the 12'7 x 10'1 living room boasting a double height vaulted ceiling making the room feel even more spacious.

First Floor

Second Floor