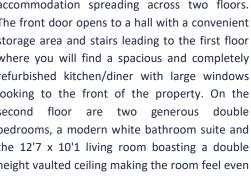

## South Holmes Road, Horsham RH13 6HW

A deceptively large property with generous accommodation spreading across two floors. The front door opens to a hall with a convenient storage area and stairs leading to the first floor where you will find a spacious and completely refurbished kitchen/diner with large windows looking to the front of the property. On the second floor are two generous double bedrooms, a modern white bathroom suite and the 12'7 x 10'1 living room boasting a double height vaulted ceiling making the room feel even more spacious.