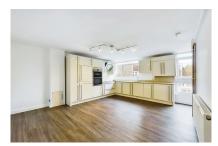

## South Holmes Road, Horsham RH13 6HW

A deceptively large property with generous accommodation spreading across two floors. The front door opens to a hall with a convenient storage area and stairs leading to the first floor where you will find a spacious and completely refurbished kitchen/diner with large windows looking to the front of the property. On the second floor are two generous double bedrooms, a modern white bathroom suite and the 12'7 x 10'1 living room boasting a double height vaulted ceiling making the room feel even more spacious.