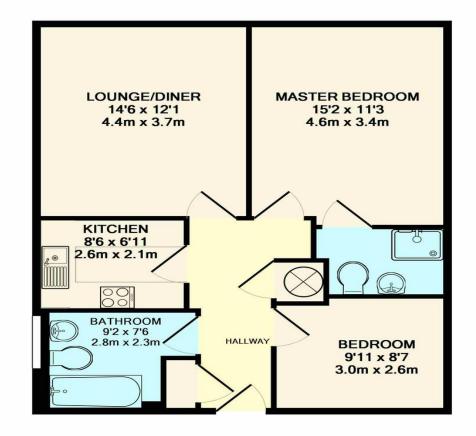

THE PROPERTY A ground floor two bedroom apartment forming part an attractive late Victorian building set in North East Horsham. There are many character features to the property, inherent in a property of this era, including high ceilings and sash windows but there is a modern specification including a fitted kitchen with appliances, en-suite shower room to the master bedroom and a modern bathroom suite, along with gas radiator heating. The property also features generous room sizes throughout, which are further enhanced by the high ceilings. The property is offered on an unfurnished basis and available from August 2022.

**OUTSIDE** Outside, there are lovely well maintained communal grounds and there is an allocated parking space with visitor parking nearby.

Total Approximate Floor Area

Viewing arrangements by appointment through :