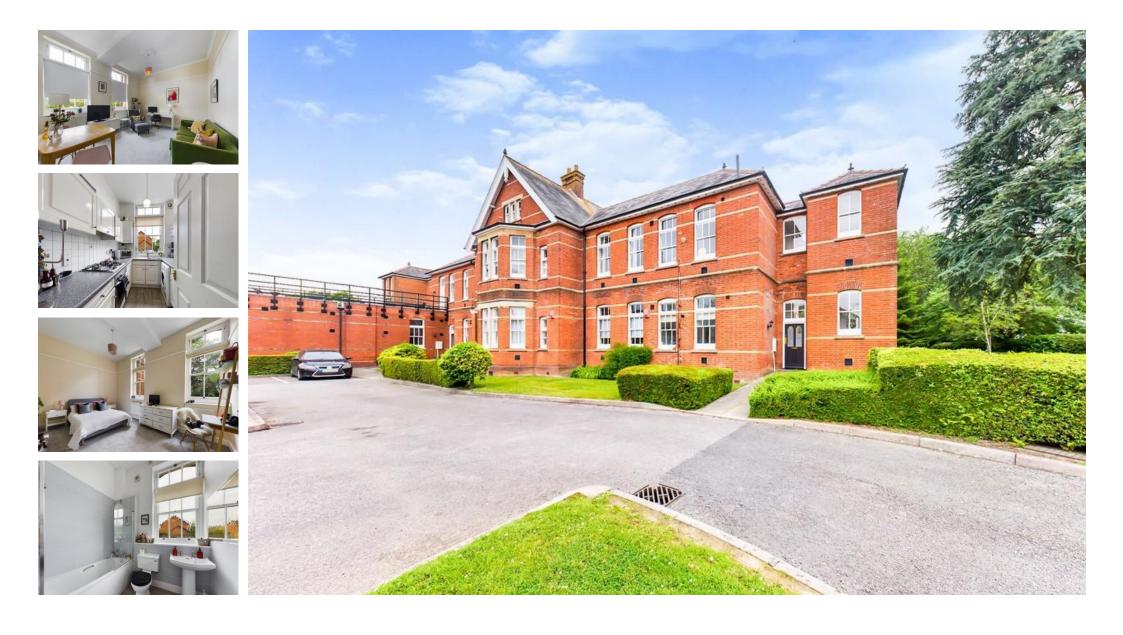

THE PROPERTY A ground floor two bedroom apartment forming part an attractive late Victorian building set in North East Horsham. There are many character features to the property, inherent in a property of this era, including high ceilings and sash windows but there is a modern specification including a fitted kitchen with appliances, en-suite shower room to the master bedroom and a modern bathroom suite, along with gas radiator heating. The property also features generous room sizes throughout, which are further enhanced by the high ceilings. The property is offered on an unfurnished basis and available from August 2022.