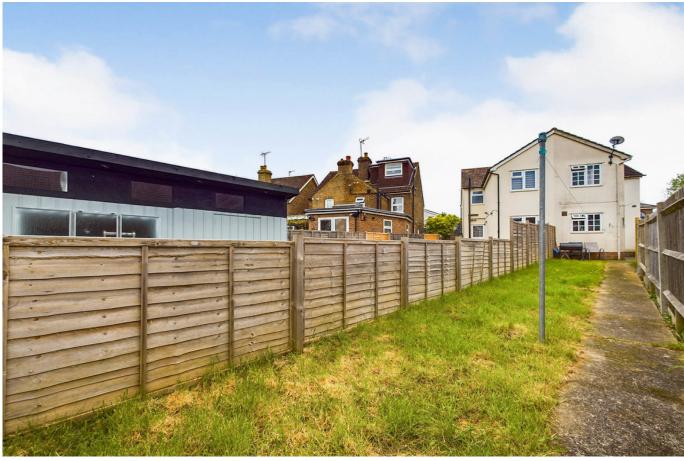

### OUTSIDE

The property is located just a stones throw from local shops and amenities making it very conveniently located. The front of the property has a gate that opens up into a small walled Front Garden with a pathway leading up to the front door. The Rear Garden is a generous size and a fantastic benefit to the property. It is mostly laid to lawn with a patio area which is perfect for garden furniture and barbeques in the warmer months. The Garden provides a perfect opportunity to create your own oasis to enjoy.