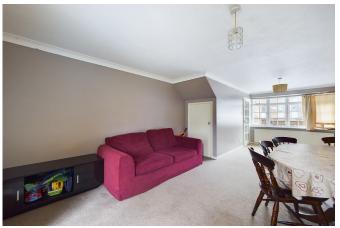

### **Tenure: Freehold**

The front door of the property opens into a convenient Entrance Hall which provides the ideal area to remove coats and shoes and houses the staircase to the first floor. A door opens to allow access to the spacious Lounge/Diner with sofas, a dining table and chairs and the flexibility for additional furniture placement. This area is also double aspect, flooding it with natural light. The Kitchen is located through a doorway to the rear and is fitted with a range of floor and wall mounted units gifting ample storage and worksurfaces. The Kitchen also welcomes space for free standing appliances and provides a door to the Rear Garden. Moving upstairs, the Landing provides access to all rooms including two generous double bedrooms with the Main Bedroom also boasting built in storage. The Family Bathroom, complete with a window, offers a walk in shower and a separate bath.