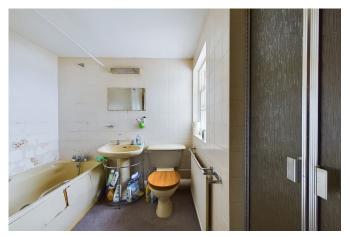

### **Tenure: Freehold**

The front door of the property opens into a convenient Entrance Hall which provides the ideal area to remove coats and shoes and houses the staircase to the first floor. A door opens to allow access to the spacious Lounge/Diner with sofas, a dining table and chairs and the flexibility for additional furniture placement. This area is also double aspect, flooding it with natural light. The Kitchen is located through a doorway to the rear and is fitted with a range of floor and wall mounted units gifting ample storage and worksurfaces. The Kitchen also welcomes space for free standing appliances and provides a door to the Rear Garden. Moving upstairs, the Landing provides access to all rooms including two generous double bedrooms with the Main Bedroom also boasting built in storage. The Family Bathroom, complete with a window, offers a walk in shower and a separate bath.