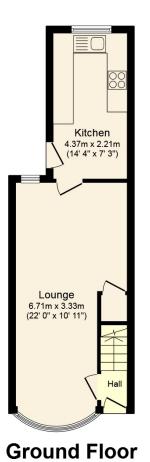

### **Tenure: Freehold**

The front door of the property opens into a convenient Entrance Hall which provides the ideal area to remove coats and shoes and houses the staircase to the first floor. A door opens to allow access to the spacious Lounge/Diner with sofas, a dining table and chairs and the flexibility for additional furniture placement. This area is also double aspect, flooding it with natural light. The Kitchen is located through a doorway to the rear and is fitted with a range of floor and wall mounted units gifting ample storage and worksurfaces. The Kitchen also welcomes space for free standing appliances and provides a door to the Rear Garden. Moving upstairs, the Landing provides access to all rooms including two generous double bedrooms with the Main Bedroom also boasting built in storage. The Family Bathroom, complete with a window, offers a walk in shower and a separate bath.

**First Floor** 

# **Total Approximate Floor Area** 701 sq ft / 65 sq m