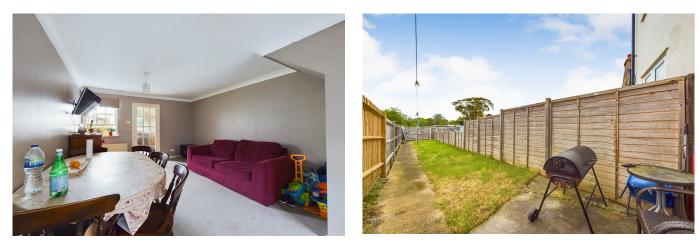

### **Tenure: Freehold**

The front door of the property opens into a convenient Entrance Hall which provides the ideal area to remove coats and shoes and houses the staircase to the first floor. A door opens to allow access to the spacious Lounge/Diner with sofas, a dining table and chairs and the flexibility for additional furniture placement. This area is also double aspect, flooding it with natural light. The Kitchen is located through a doorway to the rear and is fitted with a range of floor and wall mounted units gifting ample storage and worksurfaces. The Kitchen also welcomes space for free standing appliances and provides a door to the Rear Garden. Moving upstairs, the Landing provides access to all rooms including two generous double bedrooms with the Main Bedroom also boasting built in storage. The Family Bathroom, complete with a window, offers a walk in shower and a separate bath.

### OUTSIDE

The property is located just a stones throw from local shops and amenities making it very conveniently located. The front of the property has a gate that opens up into a small walled Front Garden with a pathway leading up to the front door. The Rear Garden is a generous size and a fantastic benefit to the property. It is mostly laid to lawn with a patio area which is perfect for garden furniture and barbeques in the warmer months. The Garden provides a perfect opportunity to create your own oasis to enjoy.