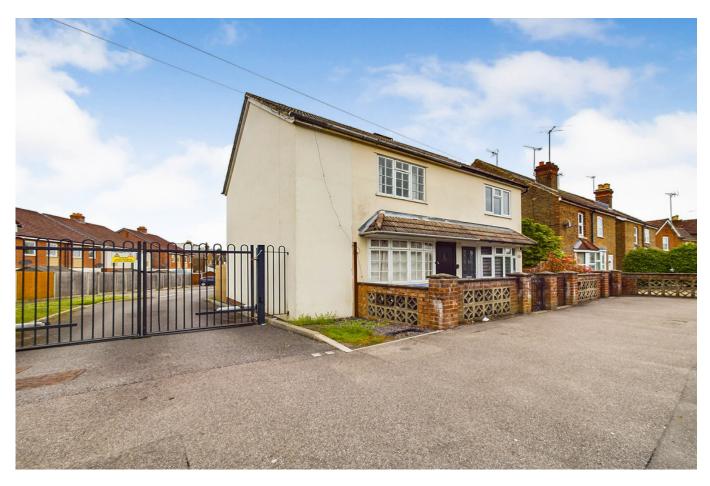

### LOCATION

The property is located to the North of Horsham's busy town centre with its vast array of local and national traders as well as a thriving cafe and restaurant culture.

.....

This attractive period property is set in a convenient location, close to a local parade of shops and Tesco Express. The property is within a short walk of both stations providing access to London as well as being within easy reach of the A264 and M23.

### OUTSIDE

The property is located just a stones throw from local shops and amenities making it very conveniently located. The front of the property has a gate that opens up into a small walled Front Garden with a pathway leading up to the front door. The Rear Garden is a generous size and a fantastic benefit to the property. It is mostly laid to lawn with a patio area which is perfect for garden furniture and barbeques in the warmer months. The Garden provides a perfect opportunity to create your own oasis to enjoy.