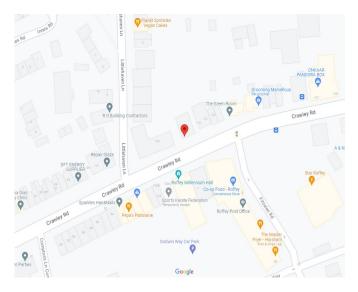

## **Map Location**

### LOCATION

The property is located to the North of Horsham's busy town centre with its vast array of local and national traders as well as a thriving cafe and restaurant culture.

.....

This attractive period property is set in a convenient location, close to a local parade of shops and Tesco Express. The property is within a short walk of both stations providing access to London as well as being within easy reach of the A264 and M23.