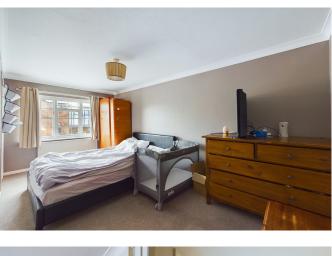

### **Tenure: Freehold**

The front door of the property opens into a convenient Entrance Hall which provides the ideal area to remove coats and shoes and houses the staircase to the first floor. A door opens to allow access to the spacious Lounge/Diner with sofas, a dining table and chairs and the flexibility for additional furniture placement. This area is also double aspect, flooding it with natural light. The Kitchen is located through a doorway to the rear and is fitted with a range of floor and wall mounted units gifting ample storage and worksurfaces. The Kitchen also welcomes space for free standing appliances and provides a door to the Rear Garden. Moving upstairs, the Landing provides access to all rooms including two generous double bedrooms with the Main Bedroom also boasting built in storage. The Family Bathroom, complete with a window, offers a walk in shower and a separate bath.

Airport Gatwick 10 miles

**Broadband** Up to 147 Mbps A

Roads

M23 4.9 miles

Council Tax Band C

Bedroom 2 4.37m x 2.24m (14' 4" x 7' 4") Bathroom 2.31m x 2.01n (7' 7" x 6' 7") Bedroom 1 4.55m x 2.31m (14' 11" x 7' 7")