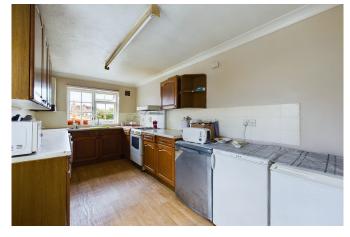

### **Tenure: Freehold**

The front door of the property opens into a convenient Entrance Hall which provides the ideal area to remove coats and shoes and houses the staircase to the first floor. A door opens to allow access to the spacious Lounge/Diner with sofas, a dining table and chairs and the flexibility for additional furniture placement. This area is also double aspect, flooding it with natural light. The Kitchen is located through a doorway to the rear and is fitted with a range of floor and wall mounted units gifting ample storage and worksurfaces. The Kitchen also welcomes space for free standing appliances and provides a door to the Rear Garden. Moving upstairs, the Landing provides access to all rooms including two generous double bedrooms with the Main Bedroom also boasting built in storage. The Family Bathroom, complete with a window, offers a walk in shower and a separate bath.