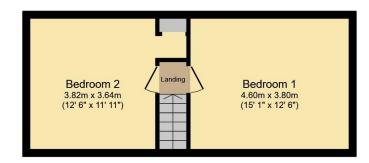

The residence boasts 3 spacious, double bedrooms. The ground floor hosts the first bedroom, which is bathed in natural light. The other two bedrooms are located on the first floor, both are spacious, filled with natural light and offer an inviting atmosphere for rest and relaxation.

## **Total Approximate Floor Area** 1,238 sq ft / 115.1 sq m