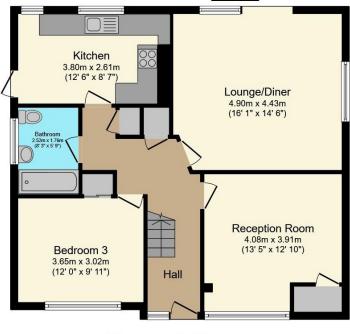

The residence boasts 3 spacious, double bedrooms. The ground floor hosts the first bedroom, which is bathed in natural light. The other two bedrooms are located on the first floor, both are spacious, filled with natural light and offer an inviting atmosphere for rest and relaxation.

The property has one modern bathroom that includes a window

and a bath with shower. The elegant design and quality fixtures make it a truly luxurious space.

The heart of the house is the spacious kitchen, which is naturally lit and offers plenty of storage and ample workspace. The kitchen is designed for those who love to cook and entertain, it's a space that will truly inspire your culinary creativity.

The property also includes two reception rooms. The first reception room is a lounge/diner that offers a spectacular garden view and direct access to the garden, filling the space with natural light and creating a serene atmosphere. The second reception room is generously sized and can be adapted to your needs, making it an ideal space for a study, playroom, or even a home office.

## **Total Approximate Floor Area** 1,238 sq ft / 115.1 sq m