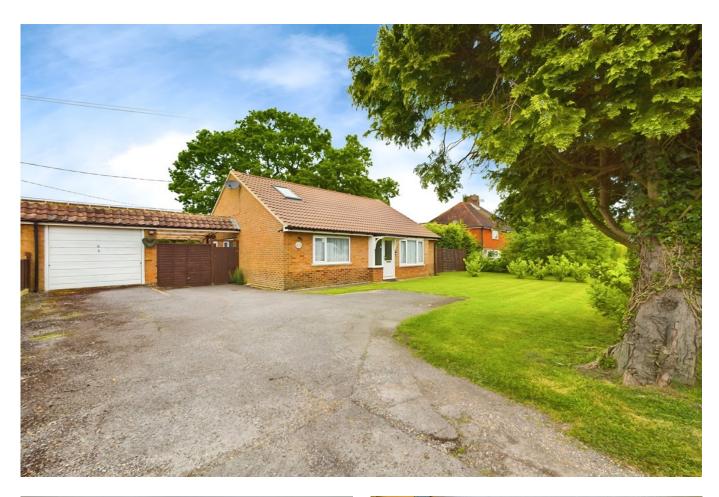

#### OUTSIDE

The outdoor space of this property is as impressive as the interior. There is driveway parking available for multiple cars and a detached garage. There is also side access to the large private garden, which is mostly laid to grass with a patio and decking area, it wraps around the side of the property providing a perfect setting for outdoor living and entertaining.

#### PROPERTY

Tenure: Freehold

This detached property is now available for sale and is in good condition. It is an ideal home for families or those looking to downsize. With distinct features such as a spacious hallway, this property has been meticulously designed to offer comfort and functionality.