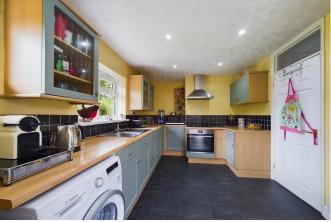

The property has one modern bathroom that includes a window

and a bath with shower. The elegant design and quality fixtures make it a truly luxurious space.

The heart of the house is the spacious kitchen, which is naturally lit and offers plenty of storage and ample workspace. The kitchen is designed for those who love to cook and entertain, it's a space that will truly inspire your culinary creativity.