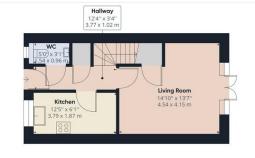

**PROPERTY** The front door opening into the Hall, which allows access to the Modern Kitchen, which is fitted with a range of modern floor and wall mounted units, with integrated appliances. Whilst the living/dining area has plenty of space for a dining table and sofas, with double French doors leading out to the Rear Garden. To the First Floor is a large Family Bathroom with a shower over bath, two double Bedrooms with the main Bedroom benefitting from built in wardrobes.

Tanbridge House

Total Approximate Floor Area 699.42 ft2/64.98 m2

horshamlettings@brocktaylor.co.uk

Viewing arrangements by

appointment through :

Brock Taylor

01403 272002

AWARD WINNER

Approximate total area 699 42 ft?

64.98 m<sup>2</sup>

GIRAFFE 360

Brock Taylor Disclaimer: we would like to inform prospective purchasers that these sales particulars have been prepared as a general guide only. A detailed survey has not been carried out, nor the services, appliances and fittings tested. Room sizes should not be relied upon for furnishing purposes and are approximate. If floor plans are included they are for guidance only and illustration purposes only and may not be to scale. If there are any important matters likely to affect your decision to buy, please contact us before viewing this property.