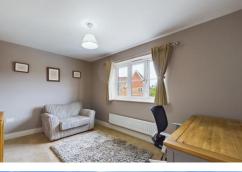

**PROPERTY** The front door opening into the Hall, which allows access to the Modern Kitchen, which is fitted with a range of modern floor and wall mounted units, with integrated appliances. Whilst the living/dining area has plenty of space for a dining table and sofas, with double French doors leading out to the Rear Garden. To the First Floor is a large Family Bathroom with a shower over bath, two double Bedrooms with the main Bedroom benefitting from built in wardrobes.