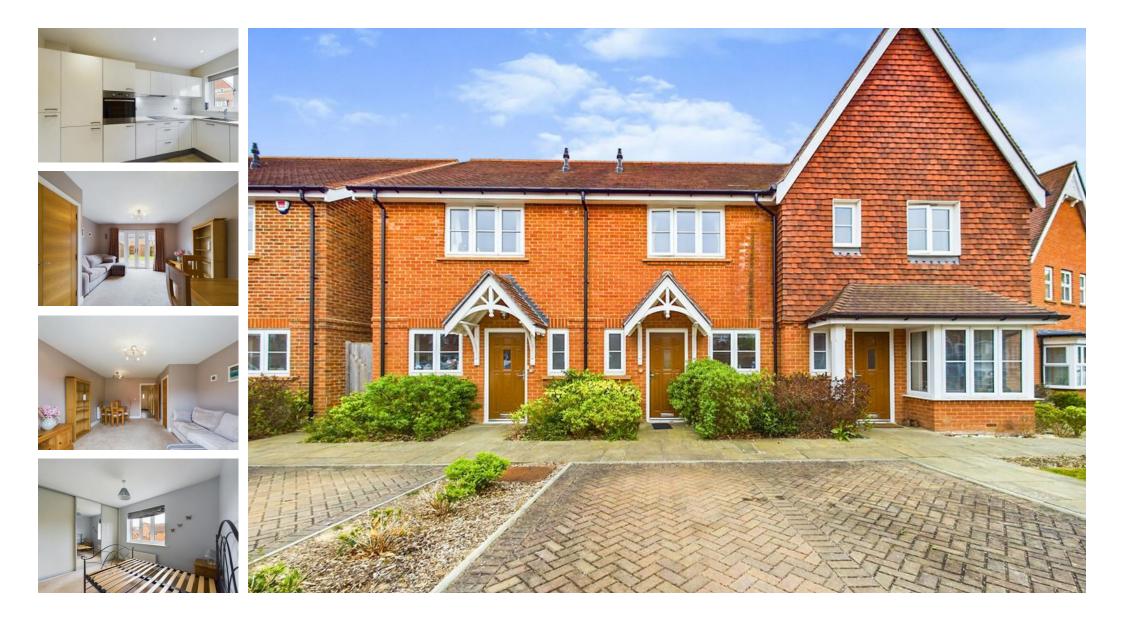

**PROPERTY** The front door opening into the Hall, which allows access to the Modern Kitchen, which is fitted with a range of modern floor and wall mounted units, with integrated appliances. Whilst the living/dining area has plenty of space for a dining table and sofas, with double French doors leading out to the Rear Garden. To the First Floor is a large Family Bathroom with a shower over bath, two double Bedrooms with the main Bedroom benefitting from built in wardrobes.