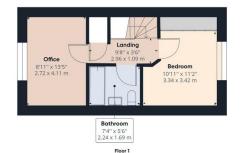

**PROPERTY** The front door opening into the Hall, which allows access to the Modern Kitchen, which is fitted with a range of modern floor and wall mounted units, with integrated appliances. Whilst the living/dining area has plenty of space for a dining table and sofas, with double French doors leading out to the Rear Garden. To the First Floor is a large Family Bathroom with a shower over bath, two double Bedrooms with the main Bedroom benefitting from built in wardrobes.

Tanbridge House

Total Approximate Floor Area 699.42 ft2/64.98 m2

horshamlettings@brocktaylor.co.uk

Viewing arrangements by

appointment through :

Brock Taylor

01403 272002

AWARD WINNER

Approximate total area 699 42 ft?

64.98 m<sup>2</sup>

GIRAFFE 360

Brock Taylor Disclaimer: we would like to inform prospective purchasers that these sales particulars have been prepared as a general guide only. A detailed survey has not been carried out, nor the services, appliances and fittings tested. Room sizes should not be relied upon for furnishing purposes and are approximate. If floor plans are included they are for guidance only and illustration purposes only and may not be to scale. If there are any important matters likely to affect your decision to buy, please contact us before viewing this property.