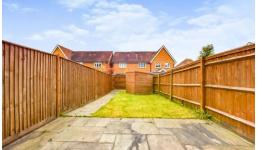

OUTSIDE To the front of the property you have two allocated parking spaces directly in front of the house. To the rear of the property is a enclosed garden, larger than most and mainly laid to lawn with a small patio area, large storage shed and side access.