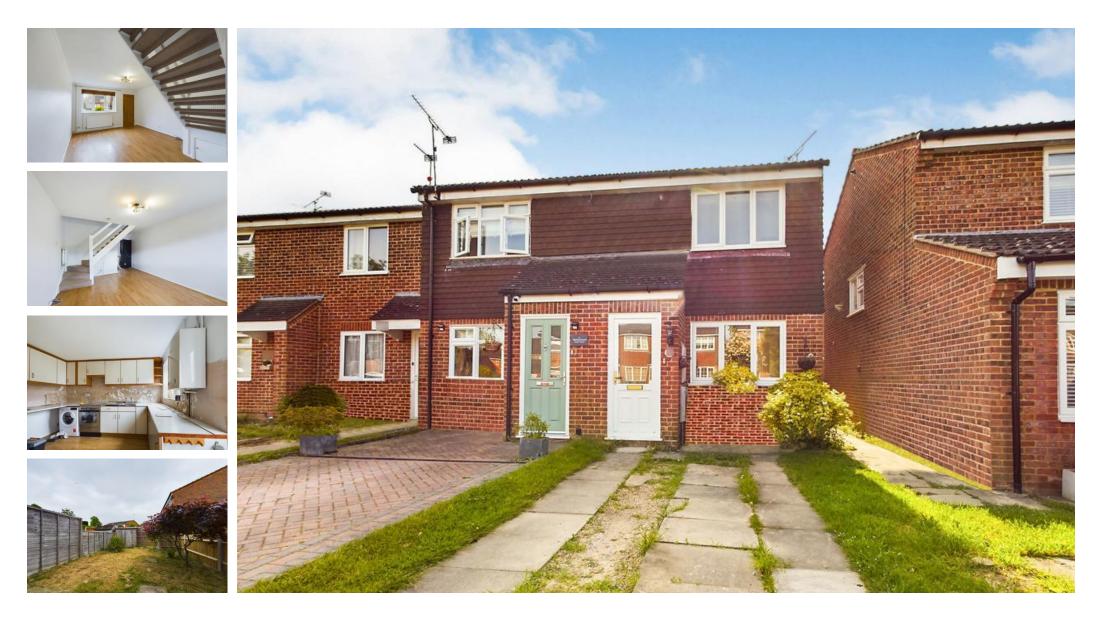

**THE PROPERTY** A well presented two bedroom end of terraced property that has been redecorated throughout. The property comprises;entrance hall, bright and spacious living room,kitchen/dining room and rear door leading to the enclosed rear garden. To the first floor are two good sized bedrooms, and bathroom with overhead shower. Other benefits to the property include double glazing and gas central heating. The property is available unfurnished and available from 10th June 2023.