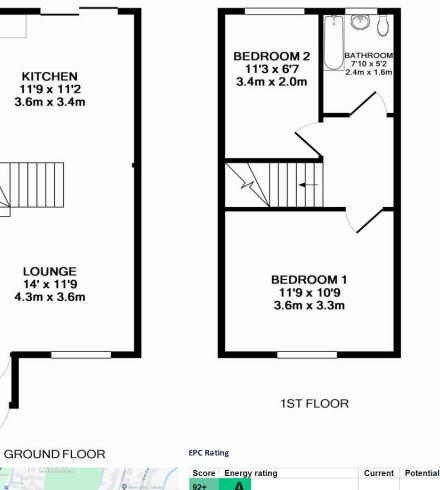

**THE PROPERTY** A well presented two bedroom end of terraced property that has been redecorated throughout. The property comprises;entrance hall, bright and spacious living room,kitchen/dining room and rear door leading to the enclosed rear garden. To the first floor are two good sized bedrooms, and bathroom with overhead shower. Other benefits to the property include double glazing and gas central heating. The property is available unfurnished and available from 10th June 2023.

**OUTSIDE** To the front of the property there is a paved driveway providing off-road parking for at least two vehicles and to the rear there is a garden which has an easterly aspect. In addition, there is a single garage in a nearby block opposite the property.

## LOUNGE 14'0" x 11'9" (4.27m x 3.58m)

| KITCHEN (DINED 4410 4410 2 4 2 4) |                    |           |
|-----------------------------------|--------------------|-----------|
| $\square$                         | )                  |           |
| Buses                             | Shops              | Trains    |
| 2 mins walk                       | Coop – 7 mins walk | Horsham   |
|                                   | >                  | 2         |
| Sport & Leisure                   | Airpo rt           | Schools   |
| The Gym                           | Gatwick            | Arunside  |
|                                   |                    | Tanbridge |
| ((i·                              |                    | Î         |