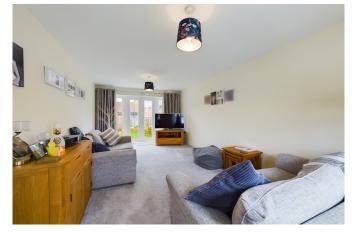

#### Tenure: Freehold

The property comprises of an entrance hallway with door leading to a kitchen and a spacious living room. The kitchen is modern with built in appliances, gas hob with electric oven, extractor fan and floor and wall units. There is a dining area with double doors leading into the garden and also a double aspect living room with bay window and glass doors to the garden.