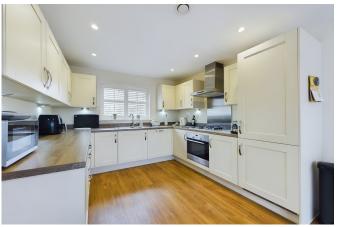

#### Tenure: Freehold

The property comprises of an entrance hallway with door leading to a kitchen and a spacious living room. The kitchen is modern with built in appliances, gas hob with electric oven, extractor fan and floor and wall units. There is a dining area with double doors leading into the garden and also a double aspect living room with bay window and glass doors to the garden.