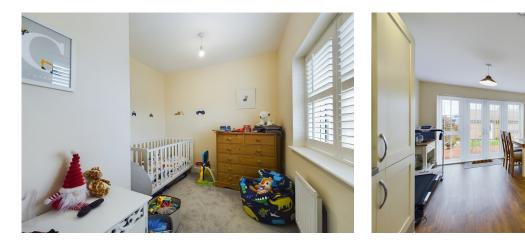

#### Tenure: Freehold

The property comprises of an entrance hallway with door leading to a kitchen and a spacious living room. The kitchen is modern with built in appliances, gas hob with electric oven, extractor fan and floor and wall units. There is a dining area with double doors leading into the garden and also a double aspect living room with bay window and glass doors to the garden.

On the first floor there is the main bedroom, with built in wardrobes and en-suite shower room, a second double bedroom and a good sized single bedroom. A family bathroom makes up the rest of the accommodation.