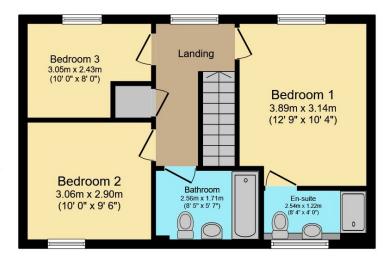

On the first floor there is the main bedroom, with built in wardrobes and en-suite shower room, a second double bedroom and a good sized single bedroom. A family bathroom makes up the rest of the accommodation.