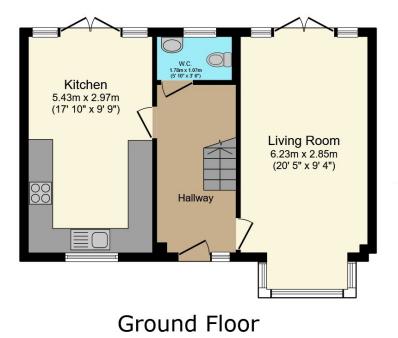

#### Tenure: Freehold

The property comprises of an entrance hallway with door leading to a kitchen and a spacious living room. The kitchen is modern with built in appliances, gas hob with electric oven, extractor fan and floor and wall units. There is a dining area with double doors leading into the garden and also a double aspect living room with bay window and glass doors to the garden.