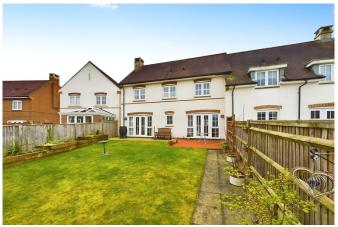

#### OUTSIDE

The front garden is laid to grass and has a stone path to the front door and a side entrance to the rear garden. The rear garden is one of the largest in the area with a patio and grass area and also very useful access to the garage. There is allocated parking outside the garage.