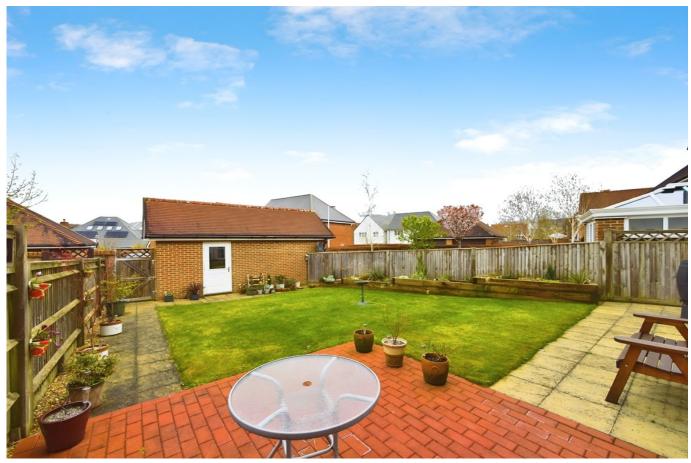

#### OUTSIDE

The front garden is laid to grass and has a stone path to the front door and a side entrance to the rear garden. The rear garden is one of the largest in the area with a patio and grass area and also very useful access to the garage. There is allocated parking outside the garage.