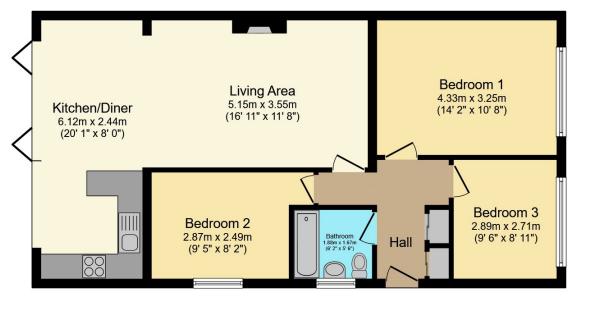

Airport Gatwick 12.1 miles

**Broadband** Up to 500 Mbps

Roads

M23 5.6 miles

Council Tax Band E

Floor Plan

Garage

.....

Garage 4.95m x 2.77m (16' 3" x 9' 1")

# **Total Approximate Floor Area** 830 sq ft / 77 sq m