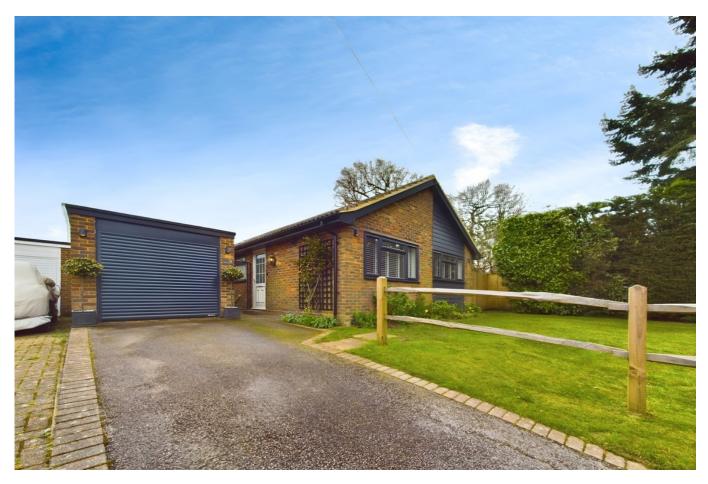

### LOCATION

This attractive Detached Bungalow is situated within the popular village of Mannings Heath, which lies 3 miles south-east of Horsham. Mannings Heath retains its village atmosphere with village green and hall, as well as the very popular Mannings Heath Golf Club. Horsham town provides a comprehensive range of both shopping and recreational facilities together with a mainline rail service to London (Victoria and London Bridge) in under 1 hour. The location benefits from excellent road communications with easy access onto the M23 at Handcross and thence both Gatwick Airport and the south coast. Part of the Village abuts the High Weald Area of Outstanding Natural Beauty, with its seemingly endless footpaths and bridleways, including the Downs Link.

## Tenure: Freehold

Presenting for sale an immaculate bungalow, boasting a pristine and modern finish throughout. The property is nestled in a quiet and peaceful cul-de-sac, within a popular village known for its strong local community and easy access to green spaces, walking and cycling routes. As one steps inside the property, the first thing to notice is the undeniable sense of light and space. The open-plan reception room, with its garden views and feature fireplace, is an inviting area that seamlessly blends indoor and outdoor living with the help of bi-folding doors leading to the private garden. This gorgeous living space is an enviable space to enjoy. The kitchen is a chef's dream, recently refurbished to include modern appliances 1 A 1

# OUTSIDE

The garden itself is a charming retreat, offering a combination of lawn and patio areas for seating, ideal for those who enjoy outdoor entertaining or simply a quiet place to relax. Further enhancing the property's appeal is a garage with both front and rear access, plus a driveway to the front. The front garden is generous and wellmaintained, with a fence surrounding.