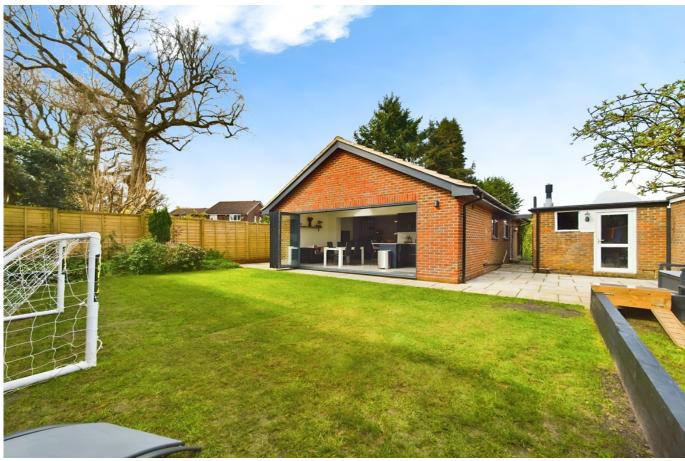

## Tenure: Freehold

Presenting for sale an immaculate bungalow, boasting a pristine and modern finish throughout. The property is nestled in a quiet and peaceful cul-de-sac, within a popular village known for its strong local community and easy access to green spaces, walking and cycling routes. As one steps inside the property, the first thing to notice is the undeniable sense of light and space. The open-plan reception room, with its garden views and feature fireplace, is an inviting area that seamlessly blends indoor and outdoor living with the help of bi-folding doors leading to the private garden. This gorgeous living space is an enviable space to enjoy. The kitchen is a chef's dream, recently refurbished to include modern appliances 1 A 1

# OUTSIDE

The garden itself is a charming retreat, offering a combination of lawn and patio areas for seating, ideal for those who enjoy outdoor entertaining or simply a quiet place to relax. Further enhancing the property's appeal is a garage with both front and rear access, plus a driveway to the front. The front garden is generous and wellmaintained, with a fence surrounding.