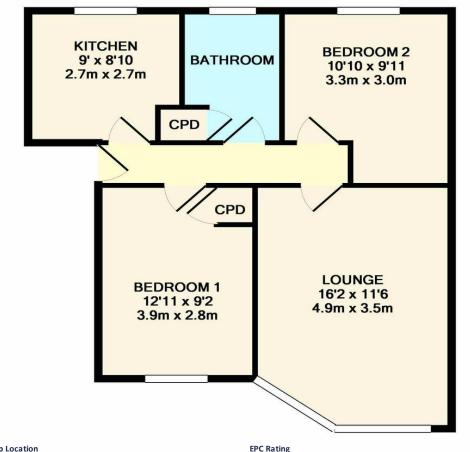

THE PROPERTY A spacious, two bedroom top floor flat, situated in a highly sought after location close to the mainline railway station, Horsham park and town centre. The property benefits from having a good sized entrance hall, two double bedrooms, modern fitted kitchen with integrated appliances, large and bright lounge, and stylish bathroom suite with storage cupboard and washing machine. Other benefits to the property include gas central and double glazing. The property is available early October and offered on an unfurnished basis.