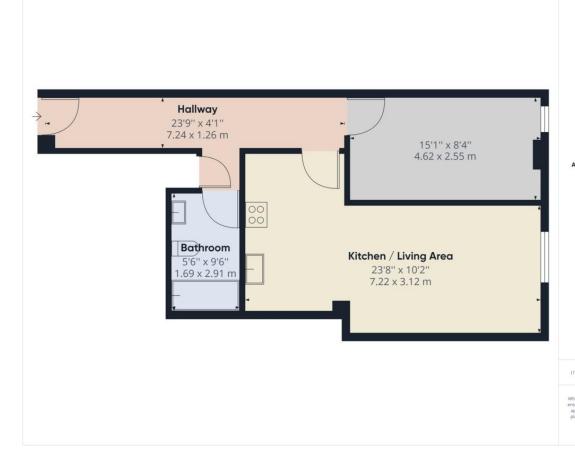

## North Street, Horsham RH12 1FJ

THE PROPERTY Holmes Park is about as central as you can get, meaning lucky residents are only minutes away from both the town centre and Horsham mainline train station. Entering the apartment via its own front door you are met with an Entrance Hall, with door leading to the Bathroom featuring a modern white suite with full-sized bath with shower attachment. The double Bedroom boasts plenty of space. The Kitchen/Living Room is a bright and airy, whilst the Kitchen boasts fully integrated appliances, including fridge/freezer, dishwasher and washer/dryer.

Roads 9.6 miles

Trains Horsham - 0.2 miles

Schools

**Council Tax** Band C

551 sq ft / 51 sq m

Viewing arrangements by appointment through:

**Brock Taylor** 01403 272002 horshamlettings@brocktaylor.co.uk

**Map Location** 