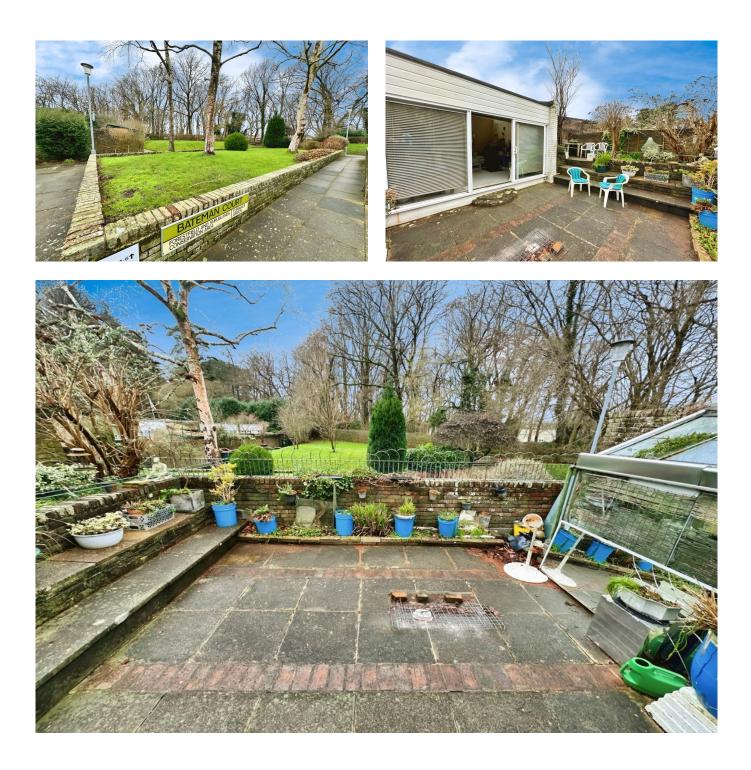

#### \*\*Cash Buyers Only\*\*

A double-bedroom bungalow located in the ever-popular area of Furnace Green and nestled in a conservation area. The property has a hallway leading to a storeroom, shower room, bedroom, and main living area. The bedroom is a good size double with a window overlooking the front courtyard and built-in wardrobes. There is a refitted modern shower room with tiled walls, contemporary white suite and a walk-in shower. There is a lovely lounge with a vaulted ceiling and sliding doors out to the private garden. The kitchen is off the lounge and has a range of eye-level and base-level units, space for all your white goods plus countertop space and there is a breakfast area. The private courtyard overlooks the beautiful communal green and is a great place to relax and watch the world go by.

#### OUTSIDE

The property benefits from a front area to sit out in as well as the private rear garden all paved patio, which is low maintenance and a great place to watch the world go by as it backs onto communal green. There is also a garage en block.