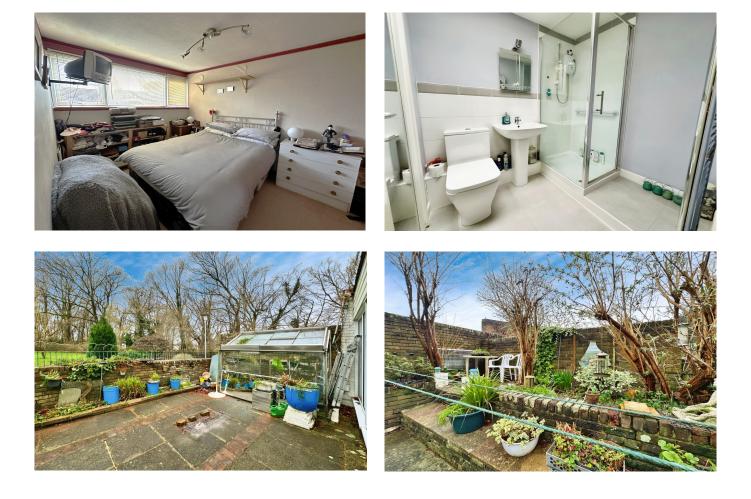

#### \*\*Cash Buyers Only\*\*

A double-bedroom bungalow located in the ever-popular area of Furnace Green and nestled in a conservation area. The property has a hallway leading to a storeroom, shower room, bedroom, and main living area. The bedroom is a good size double with a window overlooking the front courtyard and built-in wardrobes. There is a refitted modern shower room with tiled walls, contemporary white suite and a walk-in shower. There is a lovely lounge with a vaulted ceiling and sliding doors out to the private garden. The kitchen is off the lounge and has a range of eye-level and base-level units, space for all your white goods plus countertop space and there is a breakfast area. The private courtyard overlooks the beautiful communal green and is a great place to relax and watch the world go by.

#### OUTSIDE

The property benefits from a front area to sit out in as well as the private rear garden all paved patio, which is low maintenance and a great place to watch the world go by as it backs onto communal green. There is also a garage en block.