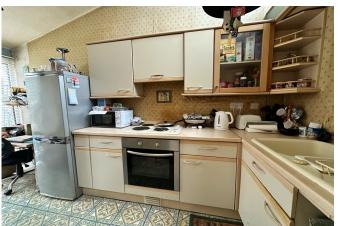

#### \*\*Cash Buyers Only\*\*

A double-bedroom bungalow located in the ever-popular area of Furnace Green and nestled in a conservation area. The property has a hallway leading to a storeroom, shower room, bedroom, and main living area. The bedroom is a good size double with a window overlooking the front courtyard and built-in wardrobes. There is a refitted modern shower room with tiled walls, contemporary white suite and a walk-in shower. There is a lovely lounge with a vaulted ceiling and sliding doors out to the private garden. The kitchen is off the lounge and has a range of eye-level and base-level units, space for all your white goods plus countertop space and there is a breakfast area. The private courtyard overlooks the beautiful communal green and is a great place to relax and watch the world go by.