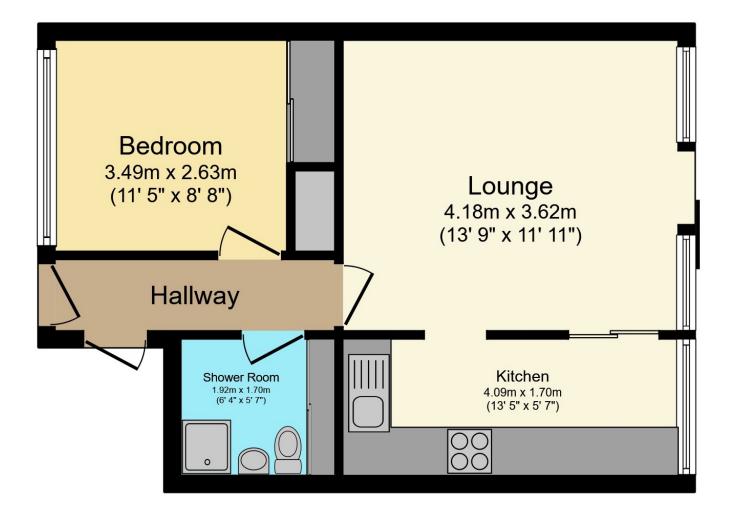

om 29 September 1968 Annual Service Charge: tbc Service Charge Review Period: tbc Annual Ground Rent: tbc Ground Rent Review Period: tbc

### AGENTS NOTE

We strongly advise any intending purchaser to verify the above with their legal representative prior to committing to a purchase. The above information has been supplied to us by our clients/managing agents in good faith, but we have not necessarily had sight of any formal documentation relating to the above.







**Buses** 10 minute walk



Sport & Leisure K2 Leisure Centre 1.6 miles



**Shops** Convenience Store 10 minute walk



Rental Income £tbc



**Trains** Three Bridges – 1.3 miles

R

Crawley – 1.6 miles

Schools n/a



Airport Gatwick 5.1 miles



Fibre Broadband Up to 264 Mbps A

Roads

M23 2.8 miles



Council Tax Band B



## **Map Location**



# Total Approximate Floor Area 423 sq ft / 39 sq m

## **EPC Rating**



## Viewing arrangements by appointment through Brock Taylor

#### 01403 272022 horshamsales@brocktay

Brock Taylor Disclaimer: we would like to inform prospective purchasers that these sales particulars have

been prepared as a general guide only. A detailed survey has not been carried out, nor the services,

appliances and fittings tested. Room sizes should not be relied upon for furnishing purposes and are

approximate. If floor plans are included they are for guidance only and illustration purposes only and may not be to scale. If there are any important matters likely to affect your decision to buy, please contact us

horshamsales@brocktaylor.co.uk



2022-2023

01403 272022

.....

Brock