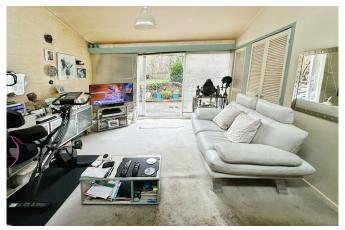

#### \*\*Cash Buyers Only\*\*

A double-bedroom bungalow located in the ever-popular area of Furnace Green and nestled in a conservation area. The property has a hallway leading to a storeroom, shower room, bedroom, and main living area. The bedroom is a good size double with a window overlooking the front courtyard and built-in wardrobes. There is a refitted modern shower room with tiled walls, contemporary white suite and a walk-in shower. There is a lovely lounge with a vaulted ceiling and sliding doors out to the private garden. The kitchen is off the lounge and has a range of eye-level and base-level units, space for all your white goods plus countertop space and there is a breakfast area. The private courtyard overlooks the beautiful communal green and is a great place to relax and watch the world go by.