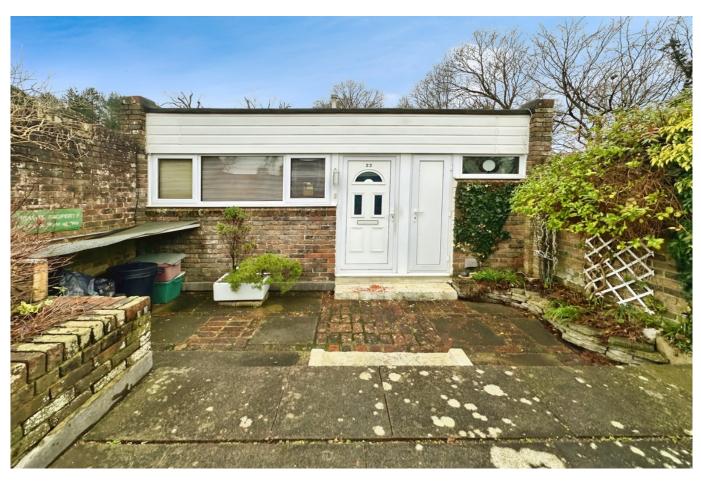

#### \*\*Cash Buyers Only\*\*

A double-bedroom bungalow located in the ever-popular area of Furnace Green and nestled in a conservation area. The property has a hallway leading to a storeroom, shower room, bedroom, and main living area. The bedroom is a good size double with a window overlooking the front courtyard and built-in wardrobes. There is a refitted modern shower room with tiled walls, contemporary white suite and a walk-in shower. There is a lovely lounge with a vaulted ceiling and sliding doors out to the private garden. The kitchen is off the lounge and has a range of eye-level and base-level units, space for all your white goods plus countertop space and there is a breakfast area. The private courtyard overlooks the beautiful communal green and is a great place to relax and watch the world go by.

#### OUTSIDE

The property benefits from a front area to sit out in as well as the private rear garden all paved patio, which is low maintenance and a great place to watch the world go by as it backs onto communal green. There is also a garage en block.