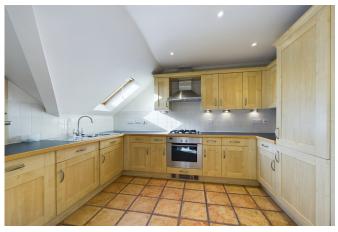

#### PROPERTY

From the communal hall, you open the front door where you are welcomed by a hallway, with built in storage and doors leading to all rooms. The Living Room is of great proportion and features an impressive window overlooking the development. The Kitchen is very bright owing to the skylight and has a range of floor and wall mounted units. Both Bedrooms are generous doubles, the Main Bedroom benefiting from fitted wardrobes and an Ensuite. The main Bathroom features a white suite and an over bath shower.