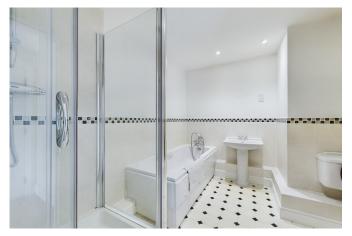

#### PROPERTY

From the communal hall, you open the front door where you are welcomed by a hallway, with built in storage and doors leading to all rooms. The Living Room is of great proportion and features an impressive window overlooking the development. The Kitchen is very bright owing to the skylight and has a range of floor and wall mounted units. Both Bedrooms are generous doubles, the Main Bedroom benefiting from fitted wardrobes and an Ensuite. The main Bathroom features a white suite and an over bath shower.