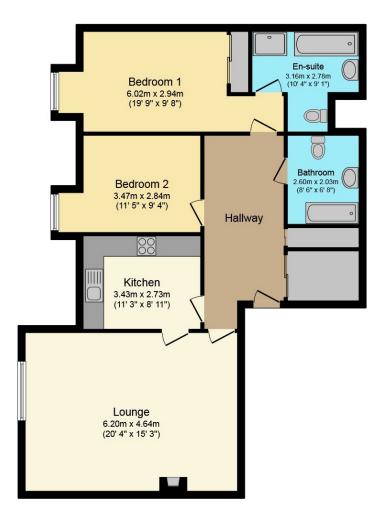

#### PROPERTY

From the communal hall, you open the front door where you are welcomed by a hallway, with built in storage and doors leading to all rooms. The Living Room is of great proportion and features an impressive window overlooking the development. The Kitchen is very bright owing to the skylight and has a range of floor and wall mounted units. Both Bedrooms are generous doubles, the Main Bedroom benefiting from fitted wardrobes and an Ensuite. The main Bathroom features a white suite and an over bath shower.

# Total Approximate Floor Area 1,045 sq ft / 97 sq m