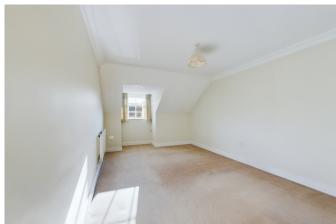

#### PROPERTY

From the communal hall, you open the front door where you are welcomed by a hallway, with built in storage and doors leading to all rooms. The Living Room is of great proportion and features an impressive window overlooking the development. The Kitchen is very bright owing to the skylight and has a range of floor and wall mounted units. Both Bedrooms are generous doubles, the Main Bedroom benefiting from fitted wardrobes and an Ensuite. The main Bathroom features a white suite and an over bath shower.