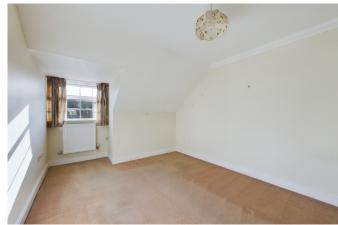

#### PROPERTY

From the communal hall, you open the front door where you are welcomed by a hallway, with built in storage and doors leading to all rooms. The Living Room is of great proportion and features an impressive window overlooking the development. The Kitchen is very bright owing to the skylight and has a range of floor and wall mounted units. Both Bedrooms are generous doubles, the Main Bedroom benefiting from fitted wardrobes and an Ensuite. The main Bathroom features a white suite and an over bath shower.