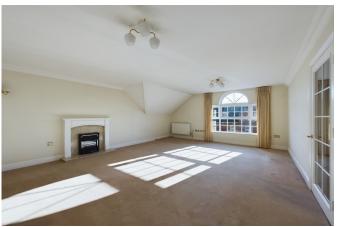

#### PROPERTY

From the communal hall, you open the front door where you are welcomed by a hallway, with built in storage and doors leading to all rooms. The Living Room is of great proportion and features an impressive window overlooking the development. The Kitchen is very bright owing to the skylight and has a range of floor and wall mounted units. Both Bedrooms are generous doubles, the Main Bedroom benefiting from fitted wardrobes and an Ensuite. The main Bathroom features a white suite and an over bath shower.