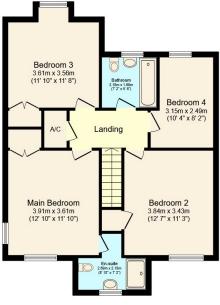

Room is an added bonus which is accessed through a door from the Kitchen/Breakfast Room and offers you a further sink and an ideal place for laundry. There is a door leading out to the side of the property. The final room offered with the ground floor accommodation is the separate Study which provides a perfect space for home working and overlooks the front garden. Moving upstairs, the landing allows access to all rooms including the spacious Master Bedroom with built in wardrobes and a modern ensuite shower room. Bedrooms two, three and four are all doubles with bedroom two and three also providing access to built in storage. Finally, completing the accommodation inside, is the family bathroom fitted with a white modern suite and with a shower above the bath.

## **Total Approximate Floor Area** 1,884 sq ft / 175 sq m