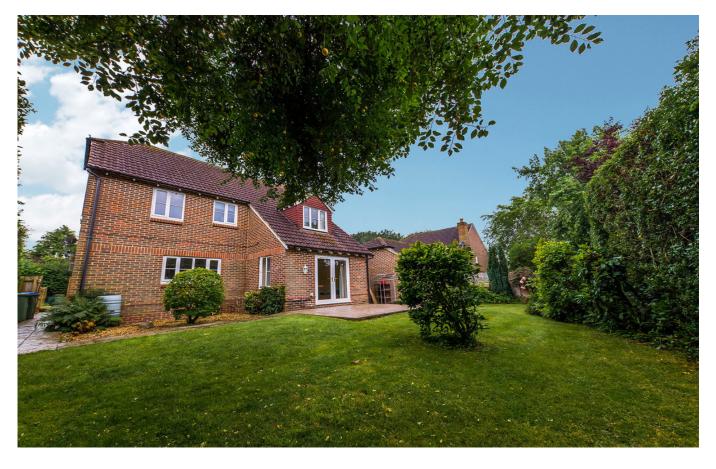

#### **OUTSIDE**

The Rear Garden is very private and is mostly laid to lawn surrounded by mature shrubs and trees. The Patio Area around the rear of the house provides the perfect space for garden furniture to sit and enjoy in the warmer months. You will also find to one side of the property a space tucked away that is perfect for garden storage. The other side has a walkway through to the front of the property where you will find the generous Front Garden and the Double Garage complete with two up and over doors and electricity within. The Front Garden wraps around behind the Double Garage allowing more space for storage if needed. Finally the Driveway in front of the garage provides ample parking.