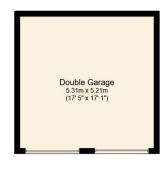

#### **OUTSIDE**

The Rear Garden is very private and is mostly laid to lawn surrounded by mature shrubs and trees. The Patio Area around the rear of the house provides the perfect space for garden furniture to sit and enjoy in the warmer months. You will also find to one side of the property a space tucked away that is perfect for garden storage. The other side has a walkway through to the front of the property where you will find the generous Front Garden and the Double Garage complete with two up and over doors and electricity within. The Front Garden wraps around behind the Double Garage allowing more space for storage if needed. Finally the Driveway in front of the garage provides ample parking.

## **Total Approximate Floor Area** 1,884 sq ft / 175 sq m