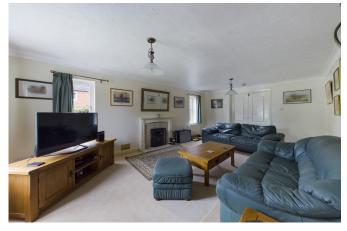

#### **PROPERTY**

The front door opens into a convenient porch area which allows access into the downstairs WC. A door opens into a spacious entrance Hall that allows access to most rooms on the ground floor and houses the staircase. The Lounge, with its double aspect, is flooded with natural light and offer a very flexible space for furniture placement. This room also provides double doors leading into a very generous and separate Dining Room, also with a double aspect and double doors opening out into the rear garden. The Kitchen/Breakfast Room can be accessed via the Dining Room and the Hallway giving the property a fantastic natural flow. This area provides an abundance of space with room for another sizeable table and the Kitchen offers plenty of work surface space along with a range of floor and wall mounted units for storage. The Utility