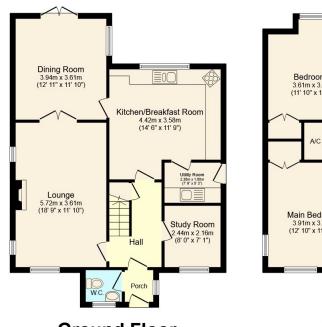

#### **PROPERTY**

The front door opens into a convenient porch area which allows access into the downstairs WC. A door opens into a spacious entrance Hall that allows access to most rooms on the ground floor and houses the staircase. The Lounge, with its double aspect, is flooded with natural light and offer a very flexible space for furniture placement. This room also provides double doors leading into a very generous and separate Dining Room, also with a double aspect and double doors opening out into the rear garden. The Kitchen/Breakfast Room can be accessed via the Dining Room and the Hallway giving the property a fantastic natural flow. This area provides an abundance of space with room for another sizeable table and the Kitchen offers plenty of work surface space along with a range of floor and wall mounted units for storage. The Utility

Room is an added bonus which is accessed through a door from the Kitchen/Breakfast Room and offers you a further sink and an ideal place for laundry. There is a door leading out to the side of the property. The final room offered with the ground floor accommodation is the separate Study which provides a perfect space for home working and overlooks the front garden. Moving upstairs, the landing allows access to all rooms including the spacious Master Bedroom with built in wardrobes and a modern ensuite shower room. Bedrooms two, three and four are all doubles with bedroom two and three also providing access to built in storage. Finally, completing the accommodation inside, is the family bathroom fitted with a white modern suite and with a shower above the bath.

## **Total Approximate Floor Area** 1,884 sq ft / 175 sq m