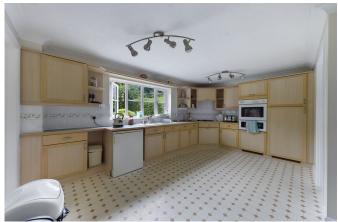

#### **PROPERTY**

The front door opens into a convenient porch area which allows access into the downstairs WC. A door opens into a spacious entrance Hall that allows access to most rooms on the ground floor and houses the staircase. The Lounge, with its double aspect, is flooded with natural light and offer a very flexible space for furniture placement. This room also provides double doors leading into a very generous and separate Dining Room, also with a double aspect and double doors opening out into the rear garden. The Kitchen/Breakfast Room can be accessed via the Dining Room and the Hallway giving the property a fantastic natural flow. This area provides an abundance of space with room for another sizeable table and the Kitchen offers plenty of work surface space along with a range of floor and wall mounted units for storage. The Utility