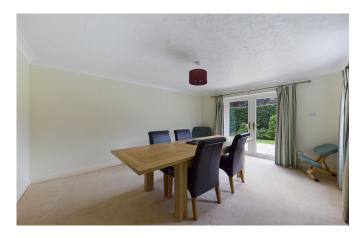

#### **PROPERTY**

The front door opens into a convenient porch area which allows access into the downstairs WC. A door opens into a spacious entrance Hall that allows access to most rooms on the ground floor and houses the staircase. The Lounge, with its double aspect, is flooded with natural light and offer a very flexible space for furniture placement. This room also provides double doors leading into a very generous and separate Dining Room, also with a double aspect and double doors opening out into the rear garden. The Kitchen/Breakfast Room can be accessed via the Dining Room and the Hallway giving the property a fantastic natural flow. This area provides an abundance of space with room for another sizeable table and the Kitchen offers plenty of work surface space along with a range of floor and wall mounted units for storage. The Utility