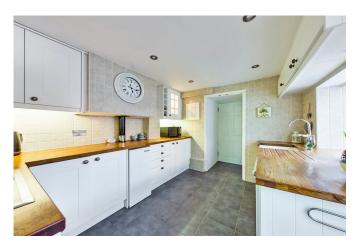

#### **PROPERTY**

The front door opens into a Hall, which provides the ideal space to remove your shoes before stepping into the house. The open plan, double aspect Living/Dining Room, is a particular feature of the property, measuring  $24'11 \times 12'2$  with fantastic views to the front, and plenty of space to relax or entertain friends and family. The  $10'4 \times 8'7$  Kitchen, is beautifully presented with an attractive range of floor and wall mounted units and doors opening to the Bathroom and Utility Room, which is a fantastic extra space for additional appliances. Completing the Ground Floor accommodation is the