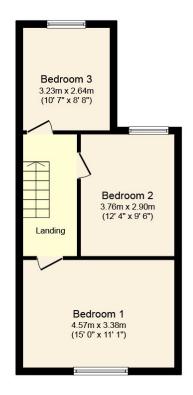

Bathroom Room which has a white suite and a separate shower cubicle. To the First Floor, you will find three Bedrooms, with one currently used as a home office, and the other two being large doubles. The largest Bedroom boasts built in wardrobes, and far reaching views over farmland. We believe this property offers excellent potential to convert the loft (stpp), like a number of neighbouring properties.

# **Total Approximate Floor Area** 1,033 sq ft / 96 sq m