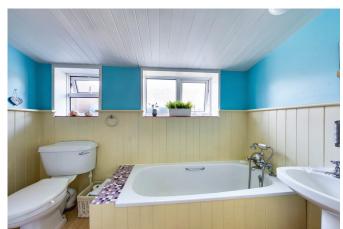

Bathroom Room which has a white suite and a separate shower cubicle. To the First Floor, you will find three Bedrooms, with one currently used as a home office, and the other two being large doubles. The largest Bedroom boasts built in wardrobes, and far reaching views over farmland. We believe this property offers excellent potential to convert the loft (stpp), like a number of neighbouring properties.