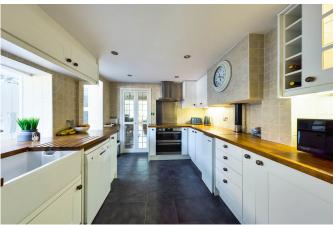

#### **PROPERTY**

The front door opens into a Hall, which provides the ideal space to remove your shoes before stepping into the house. The open plan, double aspect Living/Dining Room, is a particular feature of the property, measuring  $24'11 \times 12'2$  with fantastic views to the front, and plenty of space to relax or entertain friends and family. The  $10'4 \times 8'7$  Kitchen, is beautifully presented with an attractive range of floor and wall mounted units and doors opening to the Bathroom and Utility Room, which is a fantastic extra space for additional appliances. Completing the Ground Floor accommodation is the