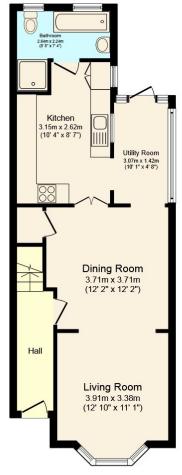

#### **PROPERTY**

The front door opens into a Hall, which provides the ideal space to remove your shoes before stepping into the house. The open plan, double aspect Living/Dining Room, is a particular feature of the property, measuring  $24'11 \times 12'2$  with fantastic views to the front, and plenty of space to relax or entertain friends and family. The  $10'4 \times 8'7$  Kitchen, is beautifully presented with an attractive range of floor and wall mounted units and doors opening to the Bathroom and Utility Room, which is a fantastic extra space for additional appliances. Completing the Ground Floor accommodation is the

Bathroom Room which has a white suite and a separate shower cubicle. To the First Floor, you will find three Bedrooms, with one currently used as a home office, and the other two being large doubles. The largest Bedroom boasts built in wardrobes, and far reaching views over farmland. We believe this property offers excellent potential to convert the loft (stpp), like a number of neighbouring properties.

# **Total Approximate Floor Area** 1,033 sq ft / 96 sq m