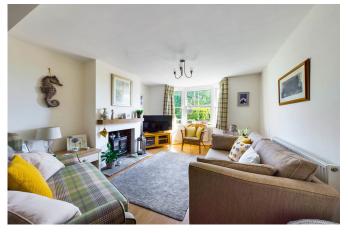

#### **PROPERTY**

The front door opens into a Hall, which provides the ideal space to remove your shoes before stepping into the house. The open plan, double aspect Living/Dining Room, is a particular feature of the property, measuring  $24'11 \times 12'2$  with fantastic views to the front, and plenty of space to relax or entertain friends and family. The  $10'4 \times 8'7$  Kitchen, is beautifully presented with an attractive range of floor and wall mounted units and doors opening to the Bathroom and Utility Room, which is a fantastic extra space for additional appliances. Completing the Ground Floor accommodation is the