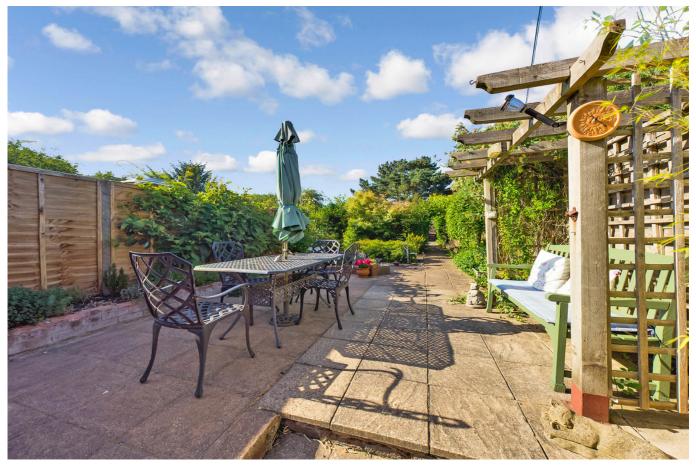

#### **OUTSIDE**

To the front of this attractive cottage is an established garden, partially shielded by a fence and a well kept border. Gated side access takes you through to the large Rear Garden, which measures approximately 80ft in length, and is divided into a number of areas, with a patio perfect for barbecues in the summer months, surrounded by high level shrubs, offering fantastic privacy. Following the garden path, you will find yourself in an area of lawn with mature borders, which provides the ideal space for children to play, or for keen gardeners to make the most of. At the bottom of the garden is a driveway with an off street parking space which is accessed to the rear of the house.