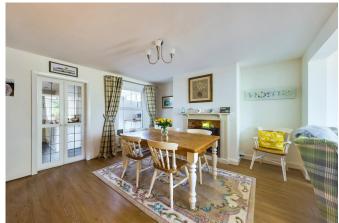

#### **PROPERTY**

The front door opens into a Hall, which provides the ideal space to remove your shoes before stepping into the house. The open plan, double aspect Living/Dining Room, is a particular feature of the property, measuring  $24'11 \times 12'2$  with fantastic views to the front, and plenty of space to relax or entertain friends and family. The  $10'4 \times 8'7$  Kitchen, is beautifully presented with an attractive range of floor and wall mounted units and doors opening to the Bathroom and Utility Room, which is a fantastic extra space for additional appliances. Completing the Ground Floor accommodation is the