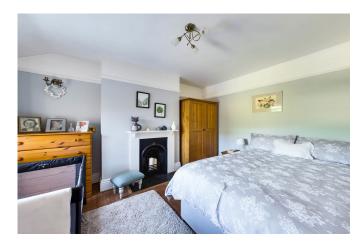

Bathroom Room which has a white suite and a separate shower cubicle. To the First Floor, you will find three Bedrooms, with one currently used as a home office, and the other two being large doubles. The largest Bedroom boasts built in wardrobes, and far reaching views over farmland. We believe this property offers excellent potential to convert the loft (stpp), like a number of neighbouring properties.