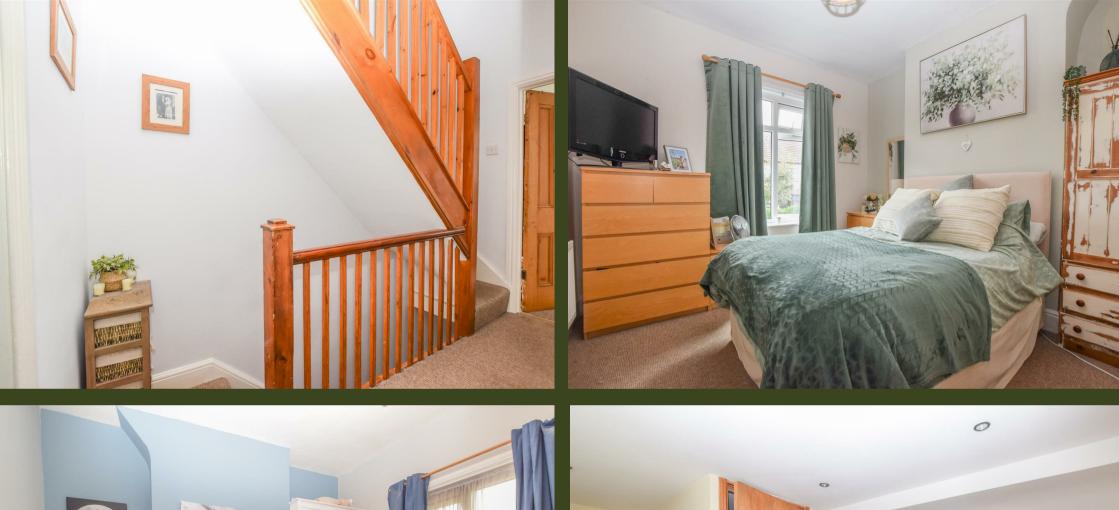

## **Entrance Hall**

Lounge

11'1" x 10'7" (3.40m x 3.25m)

**Dining Room** 

11'3" x 9'1" (3.45m x 2.77m)

Kitchen L Shaped

7'3" x 5'10" + 6'3" x 6'7" (2.21m x 1.78m + 1.91m x 2.03m)

Landing

Second Bedroom

11'3" x 10'9" into alcove (3.45m x 3.28m into alcove)

**Third Bedroom** 

11'3" x 10'7" (3.43m x 3.25m)

Fourth Bedroom

6'11" x 5'4" (2.11m x 1.65m)

**Bathroom** 

**Second Floor** 

**Master Bedroom** 

14'11" max x 15'3" (4.57m max x 4.65m)