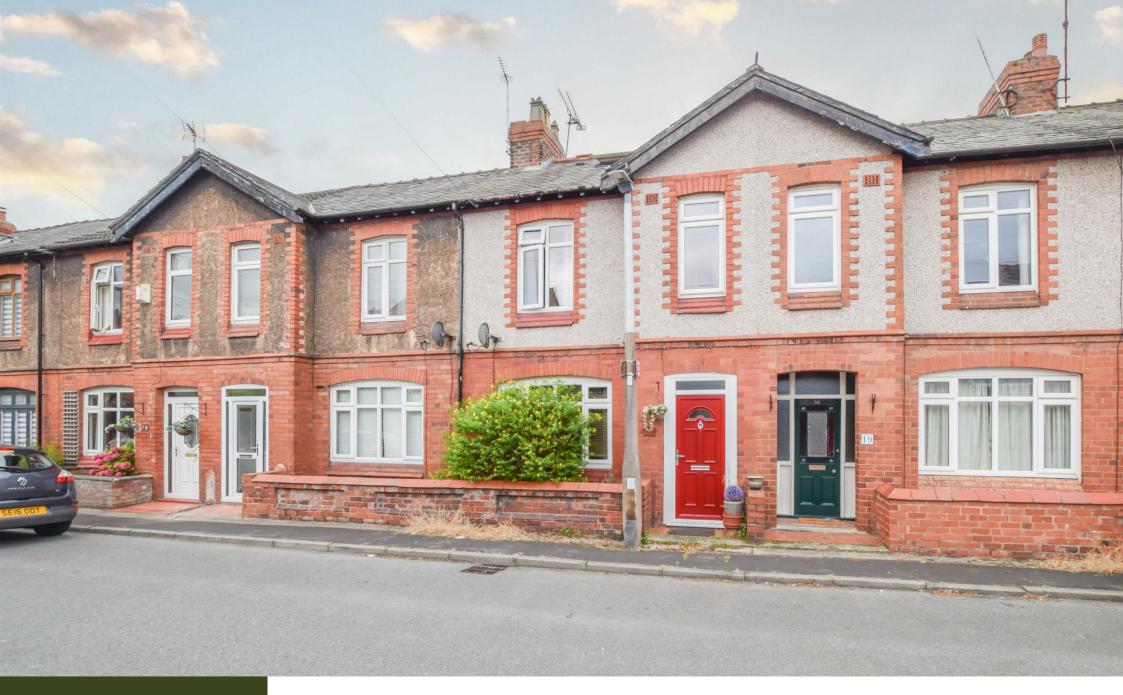

Constables Olive Road

, Neston

£225,000





## **Entrance Hall**

Lounge

11'1" x 10'7" (3.40m x 3.25m)

**Dining Room** 

11'3" x 9'1" (3.45m x 2.77m)

Kitchen L Shaped

7'3" x 5'10" + 6'3" x 6'7" (2.21m x 1.78m + 1.91m x 2.03m)

Landing

Second Bedroom

11'3" x 10'9" into alcove (3.45m x 3.28m into alcove)

**Third Bedroom** 

11'3" x 10'7" (3.43m x 3.25m)

Fourth Bedroom

6'11" x 5'4" (2.11m x 1.65m)

**Bathroom** 

**Second Floor** 

**Master Bedroom** 

14'11" max x 15'3" (4.57m max x 4.65m)









## EPC & Floor Plan





Whilst every attempt has been made to ensure the accuracy of this floor plan contained here, measurements of doors, windows, room and any other items are approximate and no reposnsibilty is taken for any error, ommision or mis-statement. The plan is for illus