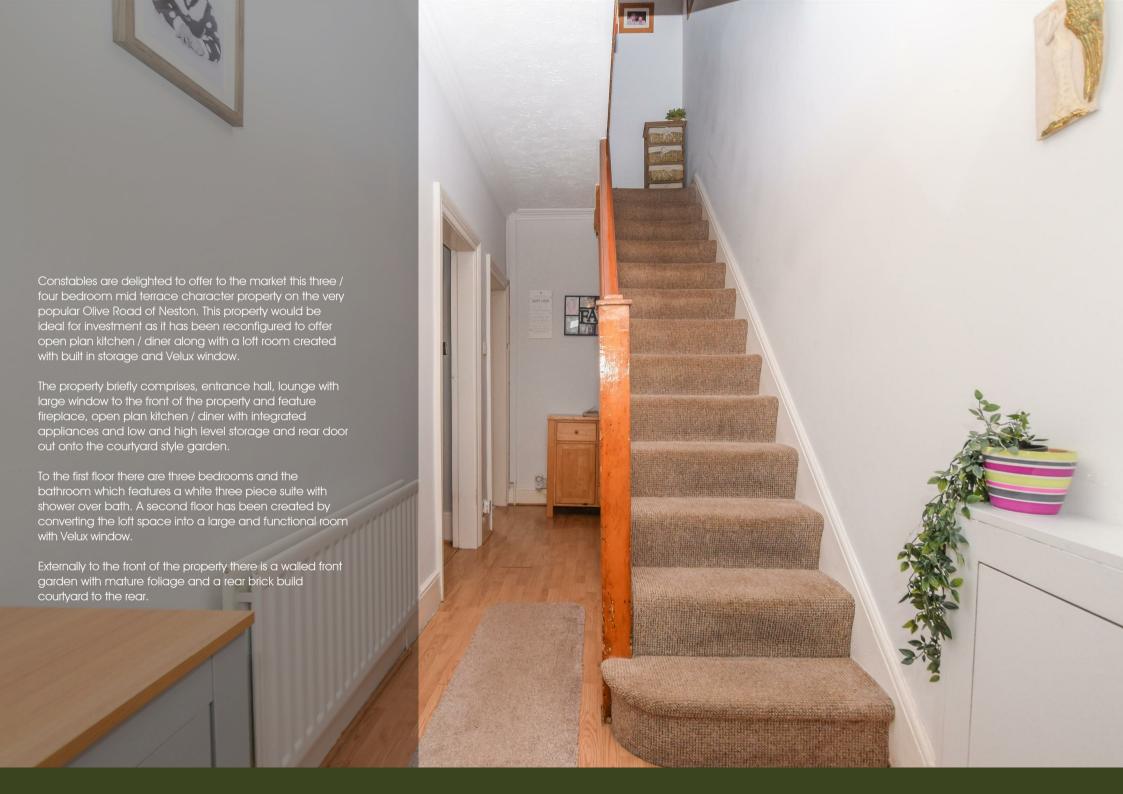

## **Entrance Hall**

Lounge

11'1" x 10'7" (3.40m x 3.25m)

**Dining Room** 

11'3" x 9'1" (3.45m x 2.77m)

Kitchen L Shaped

7'3" x 5'10" + 6'3" x 6'7" (2.21m x 1.78m + 1.91m x 2.03m)

Landing

Second Bedroom

11'3" x 10'9" into alcove (3.45m x 3.28m into alcove)

**Third Bedroom** 

11'3" x 10'7" (3.43m x 3.25m)

Fourth Bedroom

6'11" x 5'4" (2.11m x 1.65m)

**Bathroom** 

**Second Floor** 

**Master Bedroom** 

14'11" max x 15'3" (4.57m max x 4.65m)