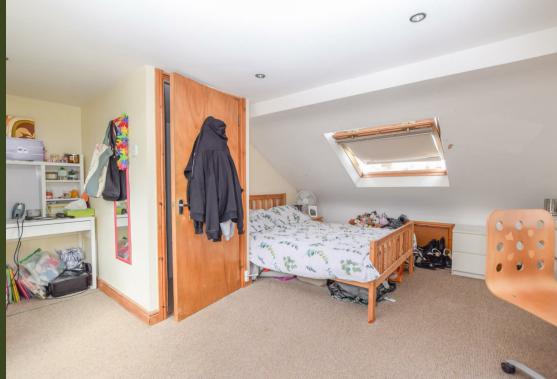

Second Bedroom

11'3" x 10'9" into alcove (3.45m x 3.28m into alcove)

**Third Bedroom** 

11'3" x 10'7" (3.43m x 3.25m)

Fourth Bedroom

6'11" x 5'4" (2.11m x 1.65m)

**Bathroom** 

**Second Floor** 