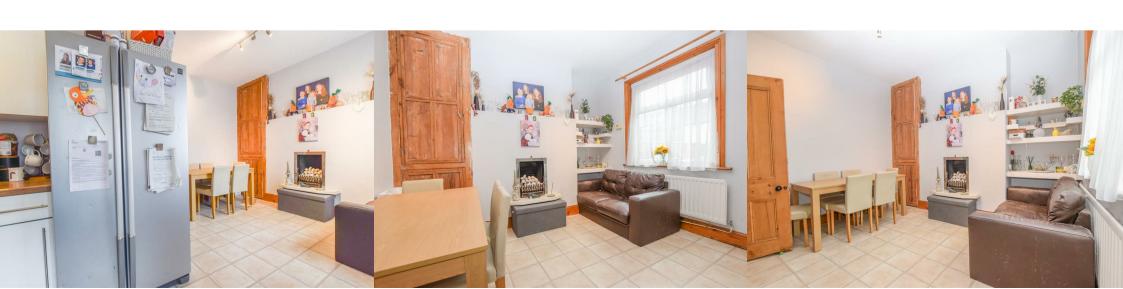

## **Entrance Hall**

Lounge

11'1" x 10'7" (3.40m x 3.25m)

**Dining Room** 

11'3" x 9'1" (3.45m x 2.77m)

Kitchen L Shaped

7'3" x 5'10" + 6'3" x 6'7" (2.21m x 1.78m + 1.91m x 2.03m)

Landing