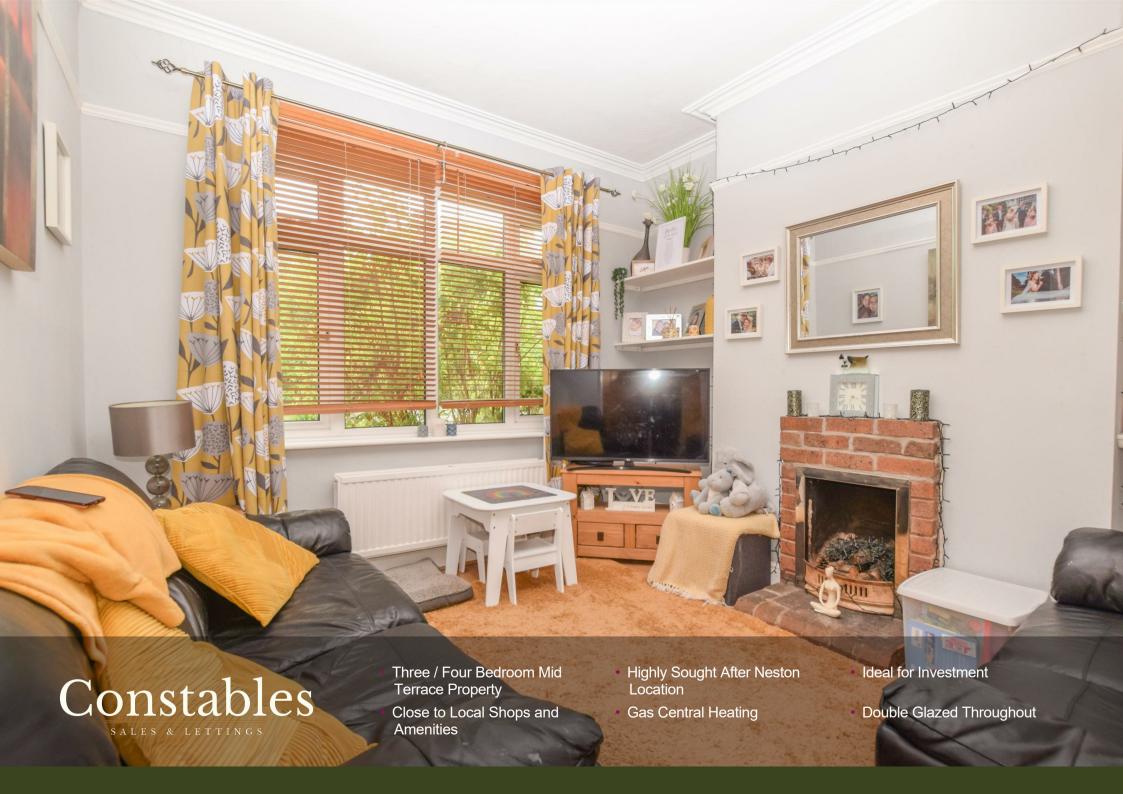

## **Entrance Hall**

Lounge

11'1" x 10'7" (3.40m x 3.25m)

**Dining Room** 

11'3" x 9'1" (3.45m x 2.77m)

Kitchen L Shaped

7'3" x 5'10" + 6'3" x 6'7" (2.21m x 1.78m + 1.91m x 2.03m)

Landing