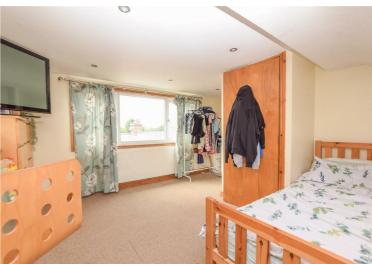

To the first floor there are three bedrooms and the bathroom which features a white three piece suite with shower over bath. A second floor has been created by converting the loft space into a large and functional room with Velux window.

**Bathroom** 

**Second Floor** 

Master Bedroom 14'11" max x 15'3"