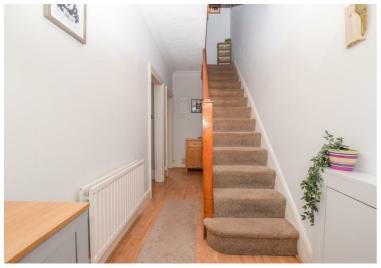

## **Entrance Hall**

Lounge 11'1" x 10'7"

Dining Room 11'3" x 9'1"

Kitchen L Shaped 7'3" x 5'10" + 6'3" x 6'7"

Landing

Second Bedroom 11'3" x 10'9" into alcove

Third Bedroom 11'3" x 10'7"

Fourth Bedroom 6'11" x 5'4"