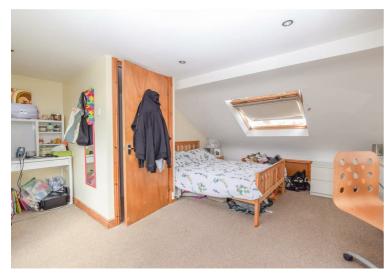

To the first floor there are three bedrooms and the bathroom which features a white three piece suite with shower over bath. A second floor has been created by converting the loft space into a large and functional room with Velux window.

**Bathroom** 

**Second Floor** 

Master Bedroom 14'11" max x 15'3"