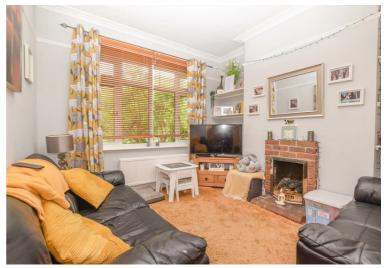

The property briefly comprises, entrance hall, lounge with large window to the front of the property and feature fireplace, open plan kitchen / diner with integrated appliances and low and high level storage and rear door out onto the courtyard style garden.