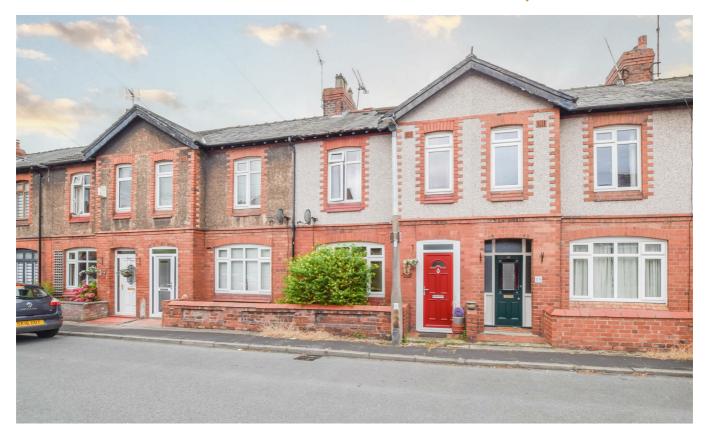

Constables are delighted to offer to the market this three / four bedroom mid terrace character property on the very popular Olive Road of Neston. This property would be ideal for investment as it has been reconfigured to offer open plan kitchen / diner along with a loft room created with built in storage and Velux window.

The property briefly comprises, entrance hall, lounge with large window to the front of the property and feature fireplace, open plan kitchen / diner with integrated appliances and low and high level storage and rear door out onto the courtyard style garden.

To the first floor there are three bedrooms and the bathroom which features a white three piece suite with shower over bath. A second floor has been created by converting the loft space into a large and functional room with Velux window.

Externally to the front of the property there is a walled front garden with mature foliage and a rear brick build courtyard to the rear.

Whilst every attempt has been made to ensure the accuracy of this floor plan contained here, measurements of doors, windows, room and any other items are approximate and no reposnsibilty is taken for any error, ommision or mis-statement. The plan is for illustrative purposes only and should be used as such by any prospective purchaser. The services, systems and appliances shown here have not been tested and no guarantee to their operability or effiency can be given.