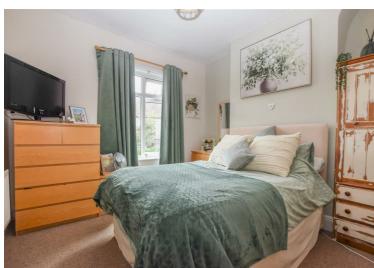

To the first floor there are three bedrooms and the bathroom which features a white three piece suite with shower over bath. A second floor has been created by converting the loft space into a large and functional room with Velux window.

**Bathroom** 

**Second Floor** 

Master Bedroom 14'11" max x 15'3"