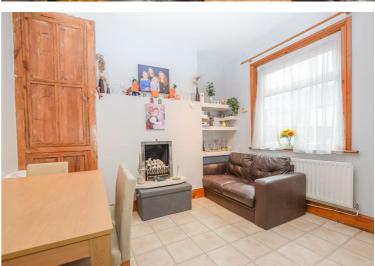

The property briefly comprises, entrance hall, lounge with large window to the front of the property and feature fireplace, open plan kitchen / diner with integrated appliances and low and high level storage and rear door out onto the courtyard style garden.