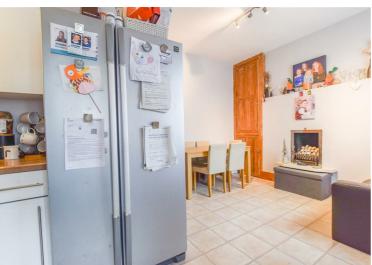

The property briefly comprises, entrance hall, lounge with large window to the front of the property and feature fireplace, open plan kitchen / diner with integrated appliances and low and high level storage and rear door out onto the courtyard style garden.