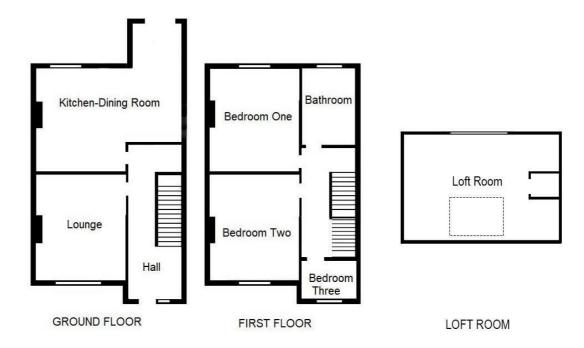

The property briefly comprises, entrance hall, lounge with large window to the front of the property and feature fireplace, open plan kitchen / diner with integrated appliances and low and high level storage and rear door out onto the courtyard style garden.

To the first floor there are three bedrooms and the bathroom which features a white three piece suite with shower over bath. A second floor has been created by converting the loft space into a large and functional room with Velux window.

## **Entrance Hall**

Lounge 11'1" x 10'7"

Dining Room 11'3" x 9'1"

Kitchen L Shaped 7'3" x 5'10" + 6'3" x 6'7"

Landing

Second Bedroom 11'3" x 10'9" into alcove

Third Bedroom 11'3" x 10'7"

Fourth Bedroom 6'11" x 5'4"

**Bathroom** 

**Second Floor** 

Master Bedroom 14'11" max x 15'3"