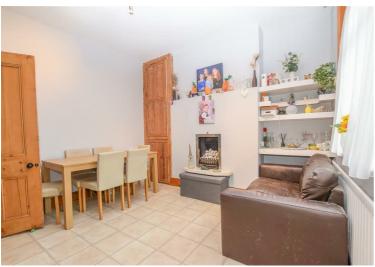

The property briefly comprises, entrance hall, lounge with large window to the front of the property and feature fireplace, open plan kitchen / diner with integrated appliances and low and high level storage and rear door out onto the courtyard style garden.

Externally to the front of the property there is a walled front garden with mature foliage and a rear brick build courtyard to the rear.

Whilst every attempt has been made to ensure the accuracy of this floor plan contained here, measurements of doors, windows, room and any other items are approximate and no reposnsibilty is taken for any error, ommision or mis-statement. The plan is for illustrative purposes only and should be used as such by any prospective purchaser. The services, systems and appliances shown here have not been tested and no guarantee to their operability or effiency can be given.