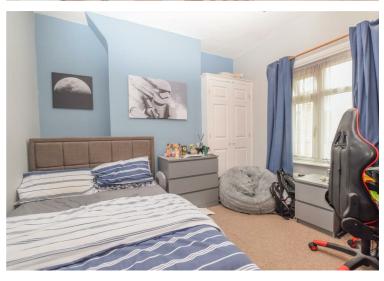

To the first floor there are three bedrooms and the bathroom which features a white three piece suite with shower over bath. A second floor has been created by converting the loft space into a large and functional room with Velux window.

## **Entrance Hall**

Lounge 11'1" x 10'7"

Dining Room 11'3" x 9'1"

Kitchen L Shaped 7'3" x 5'10" + 6'3" x 6'7"

Landing

Second Bedroom 11'3" x 10'9" into alcove

Third Bedroom 11'3" x 10'7"

Fourth Bedroom 6'11" x 5'4"