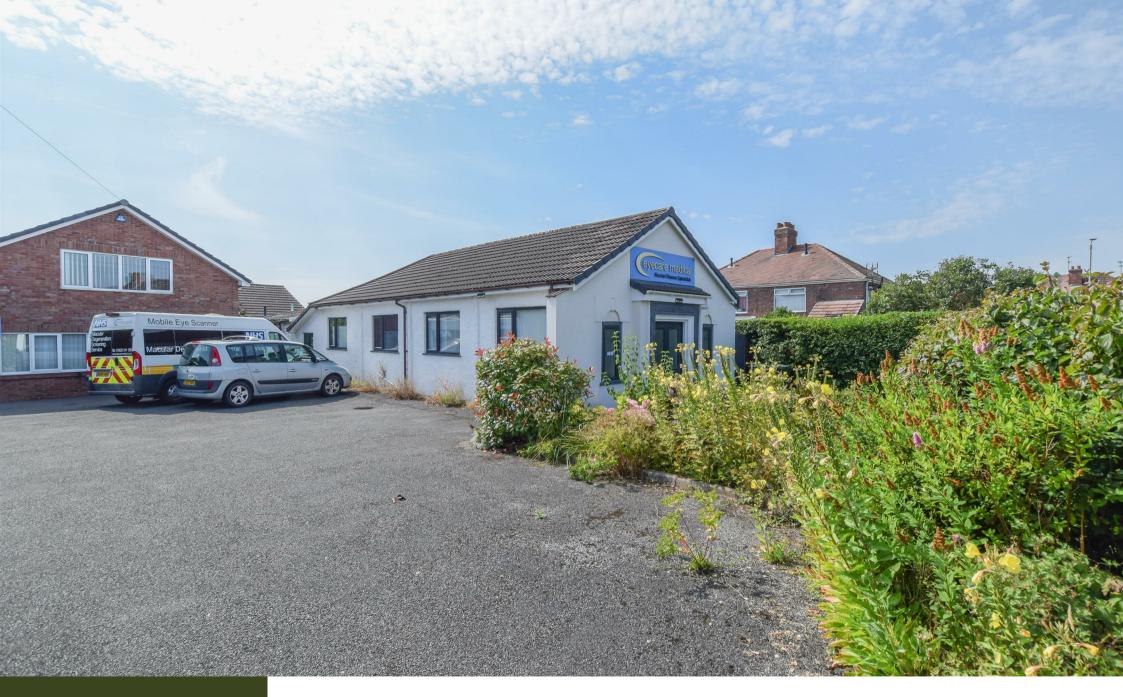

Constables Carlett Boulevard Eastham, Wirral

£1,250 Per Month

#### General:

A single storey detached premises converted from former church hall. Containing multi-rooms that could be used for a variety of uses. Previously used as a medical facility.

### **Parking**

Car Park Reserved for other premises on the site. Parking by agreement, terms to be negotiated.

#### Location

The premises is located a short distance from the busy town of Bromborough, Wirral. Bromborough has a number of shops, restaurants and bars, doctor and dentist surgeries and a retail park. There is a train station within walking distance and the national motorway network is accessible via the A41 which links to the M53 motorway.