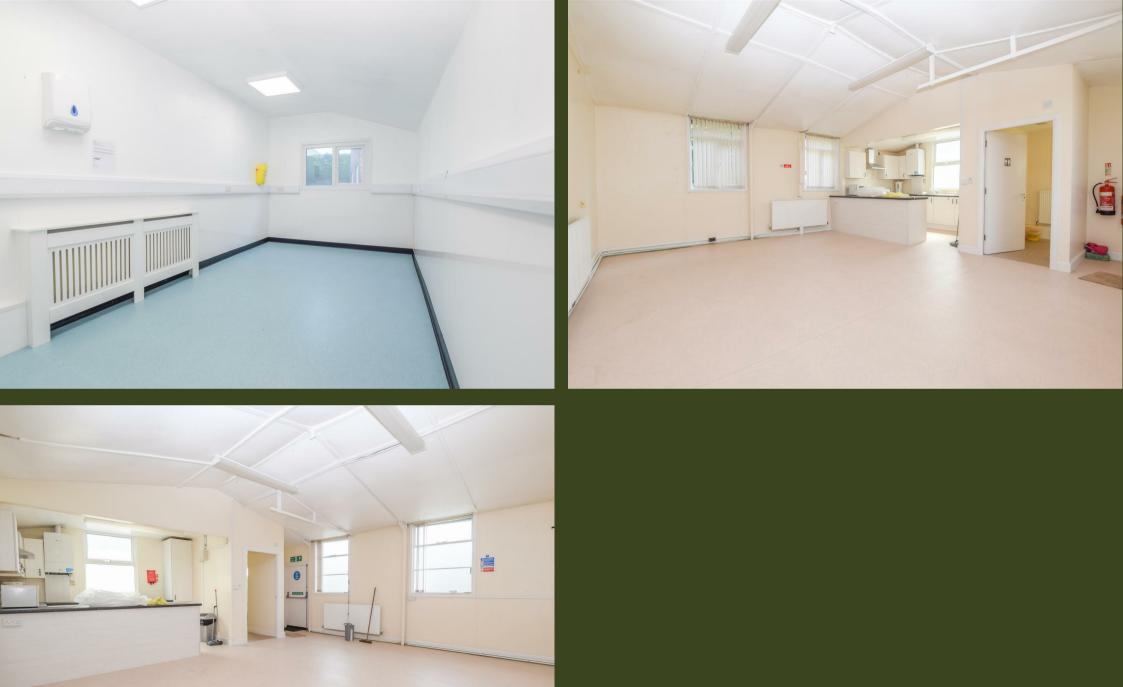

#### General:

A single storey detached premises converted from former church hall. Containing multi-rooms that could be used for a variety of uses. Previously used as a medical facility.

#### Hall

44'10" x 19'10" (13.68m x 6.06)

Inner Hallway and W.C

#### **Treatment Room**

19'11" x 8'11" (6.09m x 2.73m)

#### Kitchen/Staff Room

overall 23'10" x 19'9" (overall 7.27m x 6.04) including W.C,