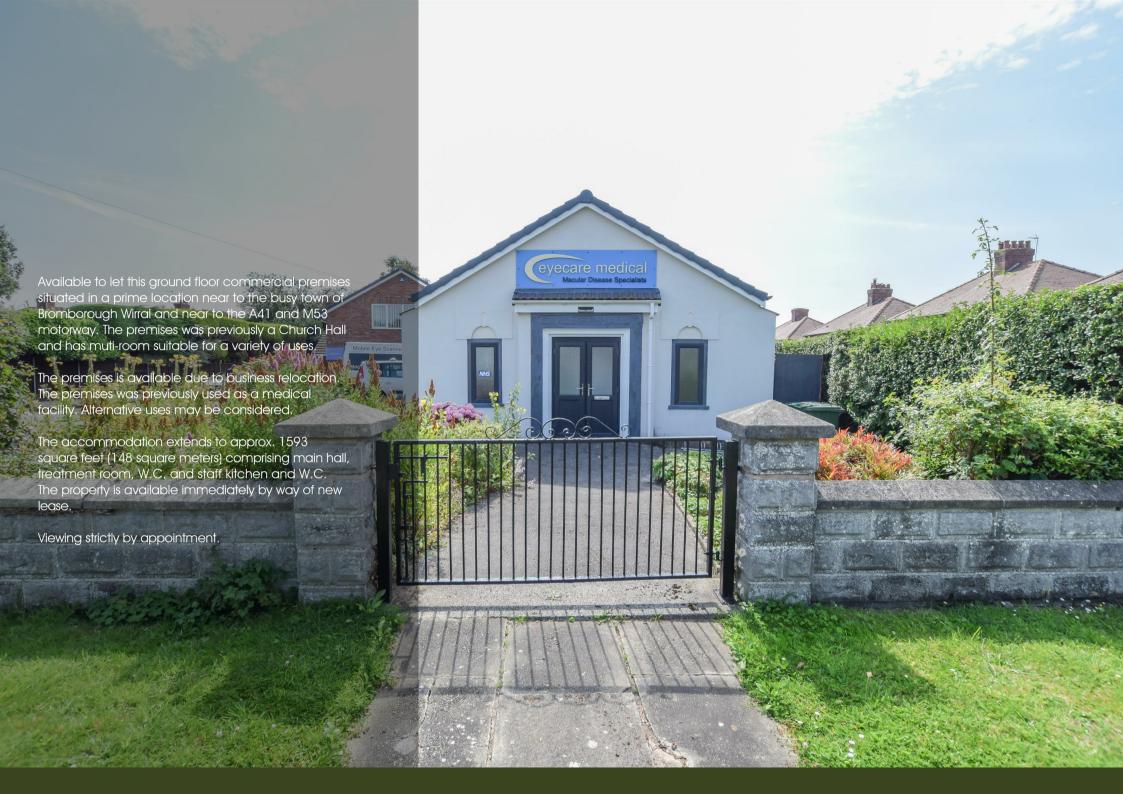

#### General:

A single storey detached premises converted from former church hall. Containing multi-rooms that could be used for a variety of uses. Previously used as a medical facility.

#### **Accommodation:**

#### Lease

The property is available by way of new lease. Terms of which to be negotiated.

Tenant will be responsible for utilities and internal repairs and insurance.