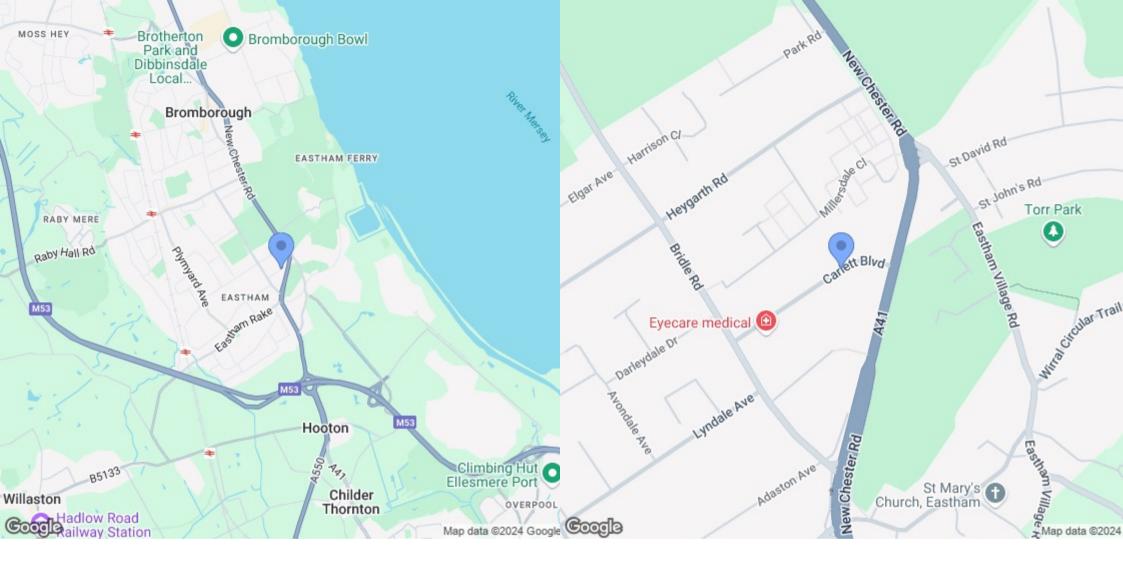

#### Location

The premises is located a short distance from the busy town of Bromborough, Wirral. Bromborough has a number of shops, restaurants and bars, doctor and dentist surgeries and a retail park. There is a train station within walking distance and the national motorway network is accessible via the A41 which links to the M53 motorway.

Approximate distance: Chester: 14 miles. Liverpool: 7

miles. Manchester: 43 miles.

## EPC & Floor Plan

Location Map