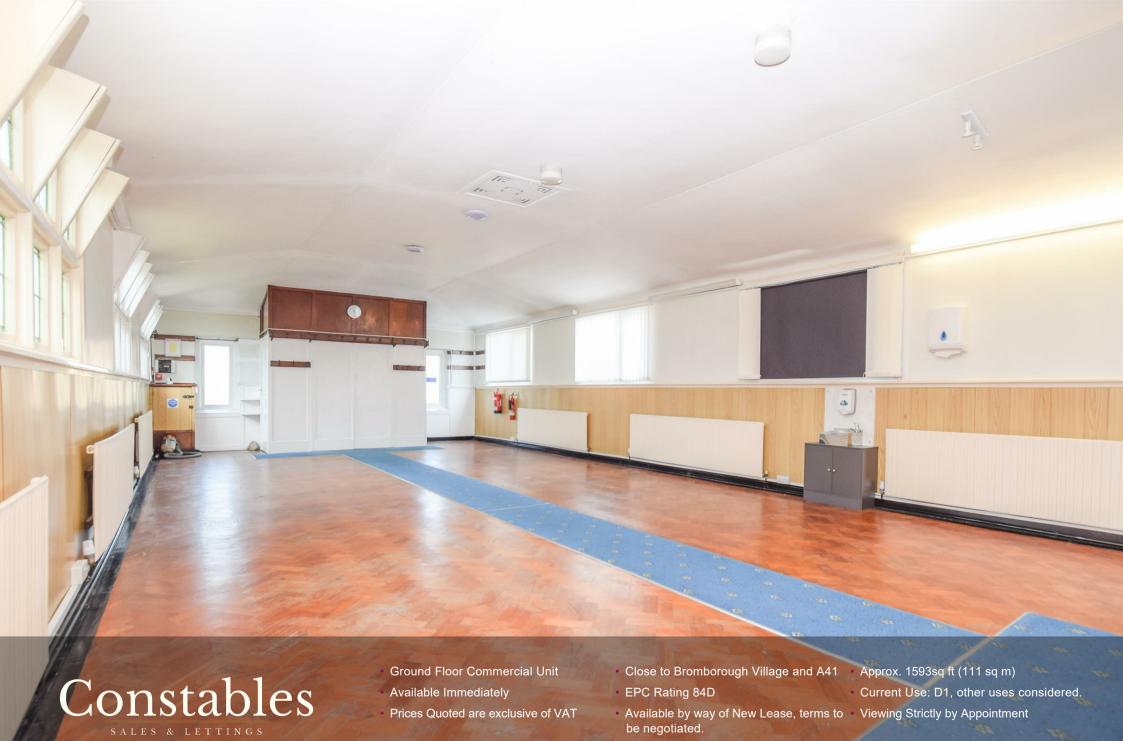

#### Hall

44'10" x 19'10" (13.68m x 6.06)

Inner Hallway and W.C

#### **Treatment Room**

19'11" x 8'11" (6.09m x 2.73m)

#### Kitchen/Staff Room

overall 23'10" x 19'9" (overall 7.27m x 6.04) including W.C,