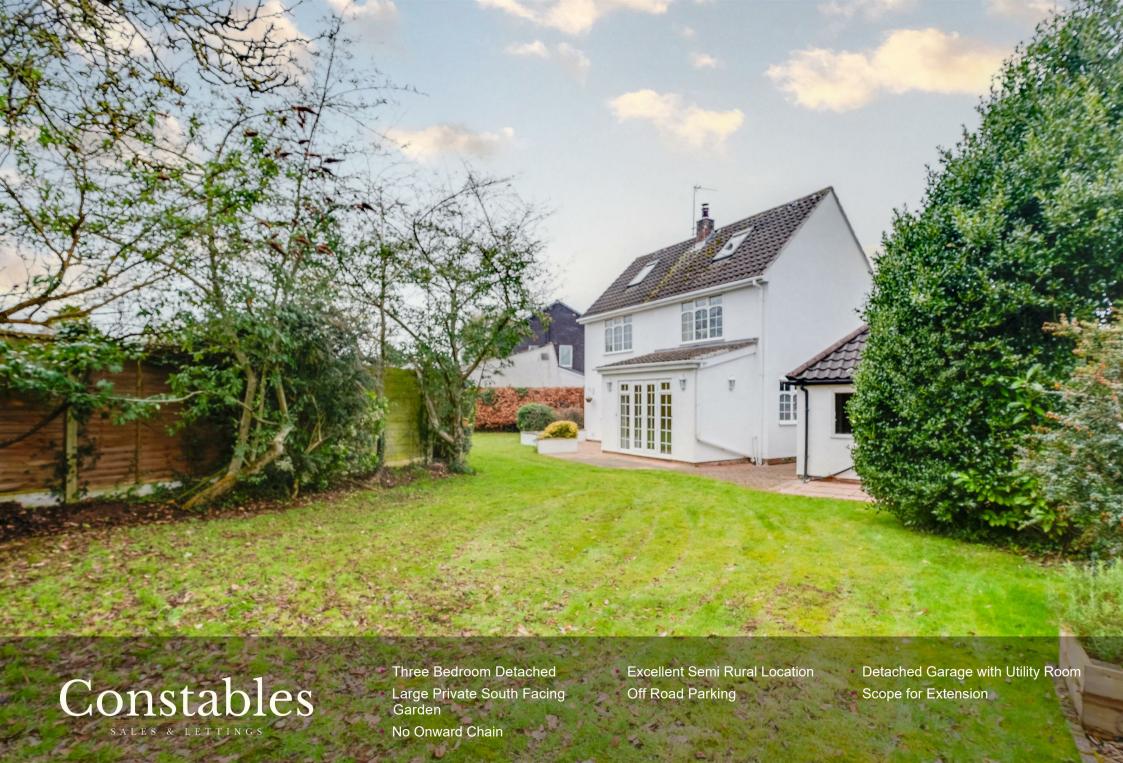

Constables Beech Hey Lane Willaston, NESTON

\$450,000

Constables are delighted to offer to the market this property on a very desirable semi rural unadopted road of Willaston. This property offers a spacious amount of square footage in an excellent location with scope to extend for a The property briefly comprises, entrance hall with original block flooring, lounge with feature log burner and door out onto rear patio, open plan kitchen / diner with views and double doors out over the garden, to the first floor there are two double bedrooms and a family bathroom and a further large third bedroom to the second floor incorporating the loft space. Externally to the front of the property there is off road parking for several vehicles and potential to create more parking along with access to the detached garage, the garage has a handy utility extended off the back. To the rear of the property is a large and private 180 degree garden with a patio seating area off the lounge. This property needs to be viewed to be fully appreciated.