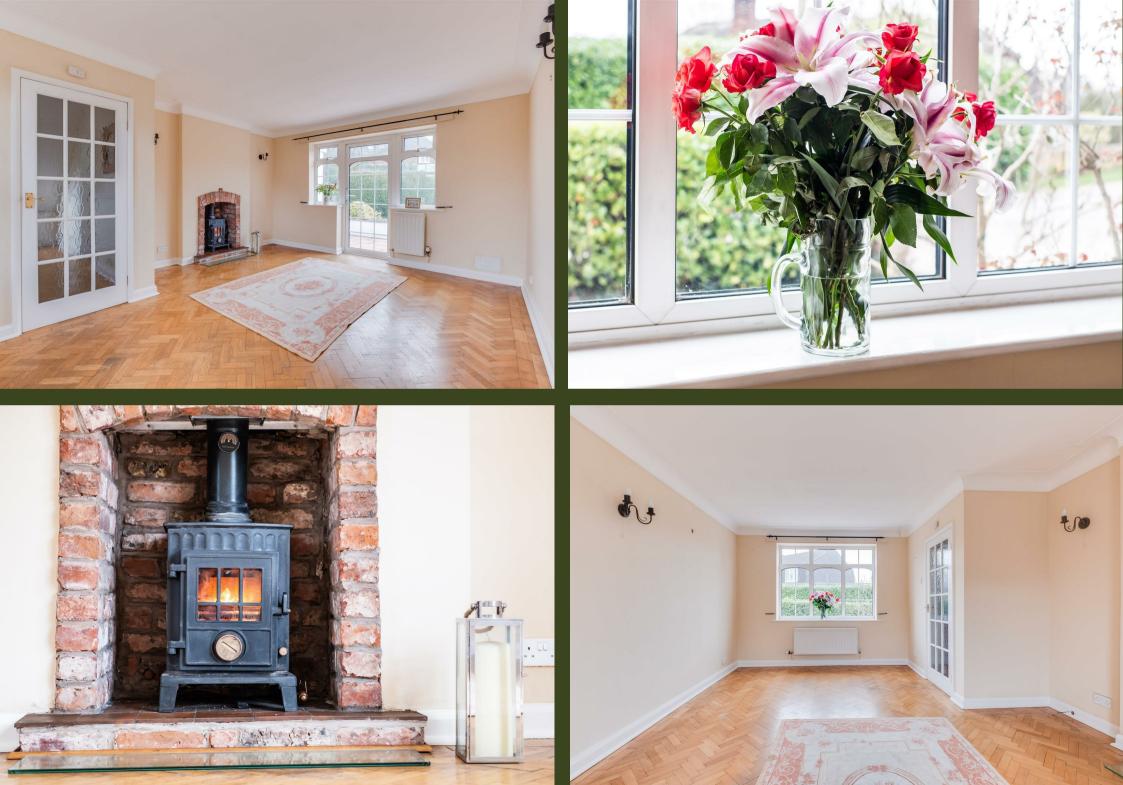

. Externally to the front of the property there is off road parking for several vehicles and potential to create more parking along with access to the detached garage, the garage has a handy utility extended off the back. To the rear of the property is a large and private 180 degree garden with a patio seating area off the lounge. This property needs to be viewed to be fully appreciated.



#### **Entrance Hall**

#### Lounge

16'3 x 12'11 (4.95m x 3.94m)

#### Kitchen

10' x 12'8 (3.05m x 3.86m)

### **Dining Room**

6'5 x 11'4 (1.96m x 3.45m)

#### **First Floor**

#### **Bathroom**

5'10 x 9'8 (1.78m x 2.95m)

#### Master Bedroom

10'1 x 12'8 (3.07m x 3.86m)

#### Second Bedroom

10'1 x 10'11 (3.07m x 3.33m)

#### **Second Floor**

#### **Third Bedroom**

10'9 x 21'8 (3.28m x 6.60m)





## EPC & Floor Plan





Total area: approx. 150.3 sq. metres (1617.8 sq. feet)

11 Beech Hey Lane, Willaston



Location Map

# Constables

SALES & LETTINGS

21 High Street, Neston

South Wirral, Neston, Cheshire

www.constablesestateagents.co.uk

info@constablesestateagents.co.uk

0151 353 1333