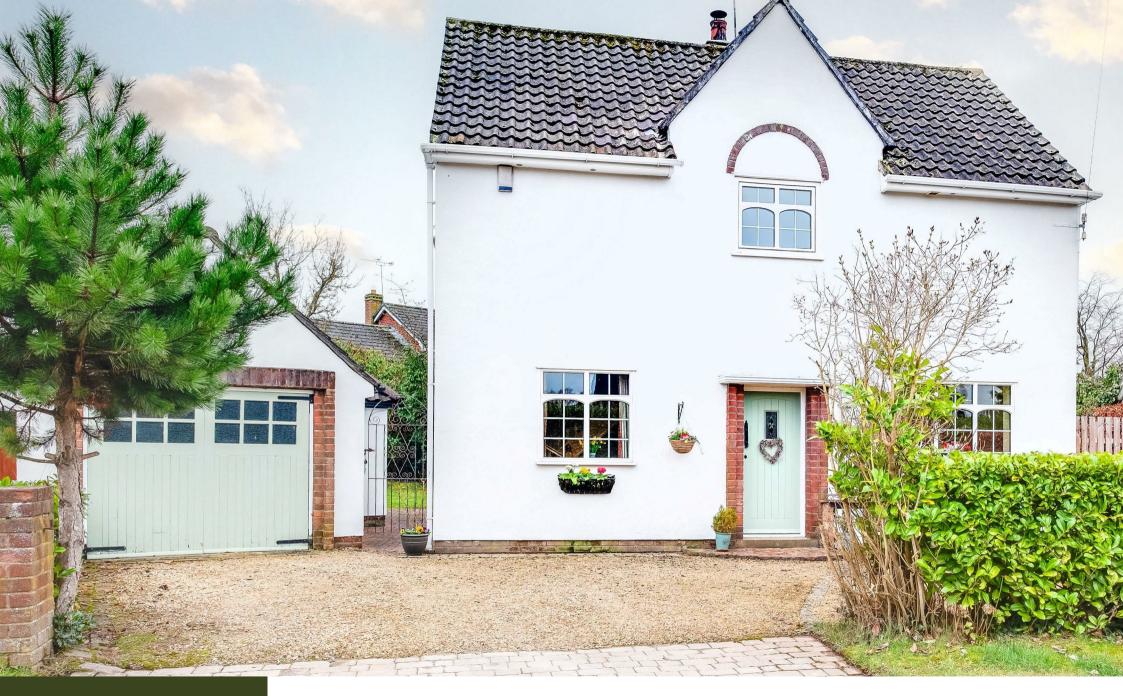

Constables Beech Hey Lane Willaston, NESTON

\$450,000

Constables are delighted to offer to the market this property on a very desirable semi rural unadopted road of Willaston. This property offers a spacious amount of square footage in an excellent location with scope to extend for a The property briefly comprises, entrance hall with original block flooring, lounge with feature log burner and door out onto rear patio, open plan kitchen / diner with views and double doors out over the garden, to the first floor there are two double bedrooms and a family bathroom and a further large third bedroom to the second floor incorporating the loft space. Externally to the front of the property there is off road parking for several vehicles and potential to create more parking along with access to the detached garage, the garage has a handy utility extended off the back. To the rear of the property is a large and private 180 degree garden with a patio seating area off the lounge. This property needs to be viewed to be fully appreciated.