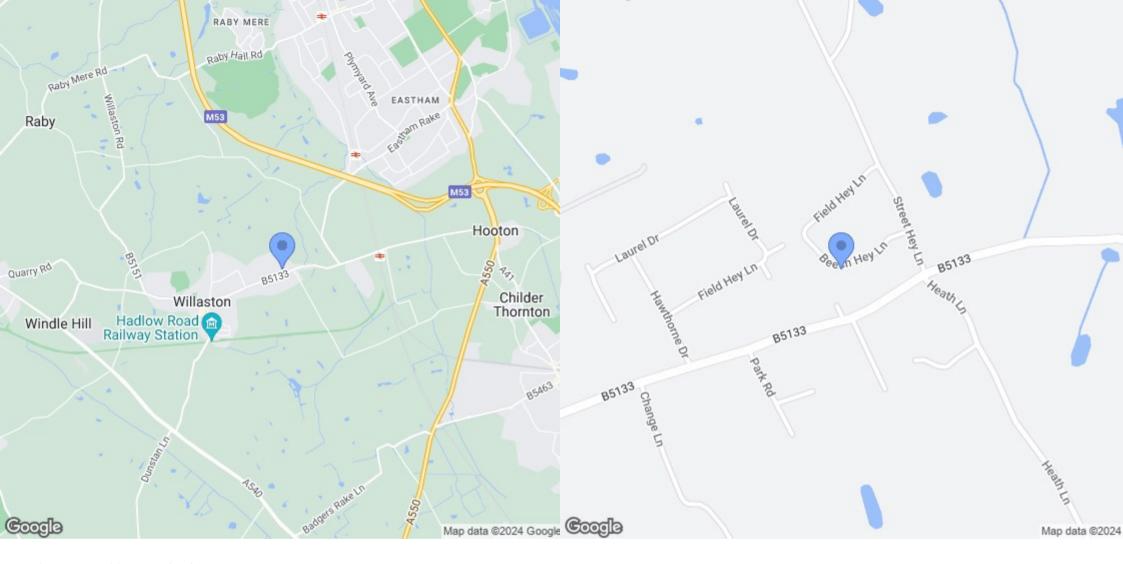

## EPC & Floor Plan

Total area: approx. 150.3 sq. metres (1617.8 sq. feet)

11 Beech Hey Lane, Willaston

Location Map