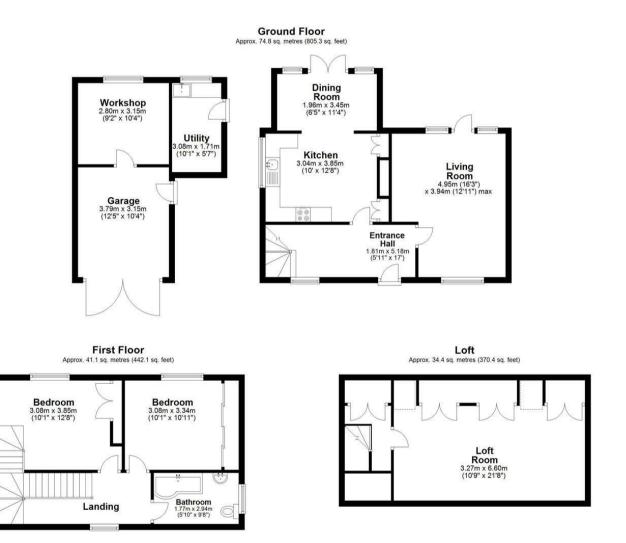

#### **Entrance Hall**

#### Lounge

16'3 x 12'11 (4.95m x 3.94m)

#### Kitchen

10' x 12'8 (3.05m x 3.86m)

### **Dining Room**

6'5 x 11'4 (1.96m x 3.45m)

#### **First Floor**

#### **Bathroom**

5'10 x 9'8 (1.78m x 2.95m)

#### Master Bedroom

10'1 x 12'8 (3.07m x 3.86m)

#### Second Bedroom

10'1 x 10'11 (3.07m x 3.33m)

#### **Second Floor**

#### **Third Bedroom**

10'9 x 21'8 (3.28m x 6.60m)

## EPC & Floor Plan

Total area: approx. 150.3 sq. metres (1617.8 sq. feet)

11 Beech Hey Lane, Willaston

Location Map