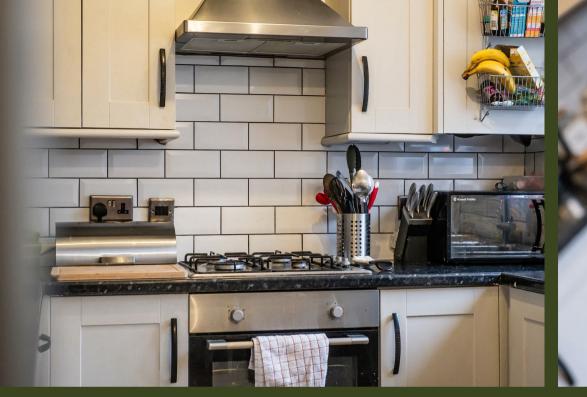

## Porch

Lounge 13'00 x 15'02 (3.96m x 4.62m)

**Kitchen** 15'01 x 8'08 (4.60m x 2.64m)

**Conservatory** 9'07 x 6'10 (2.92m x 2.08m)

**First Floor** 

**Master Bedroom** 8'11 x 9'09 (2.72m x 2.97m)

**Second Bedroom** 8'11 x 8'08 (2.72m x 2.64m)