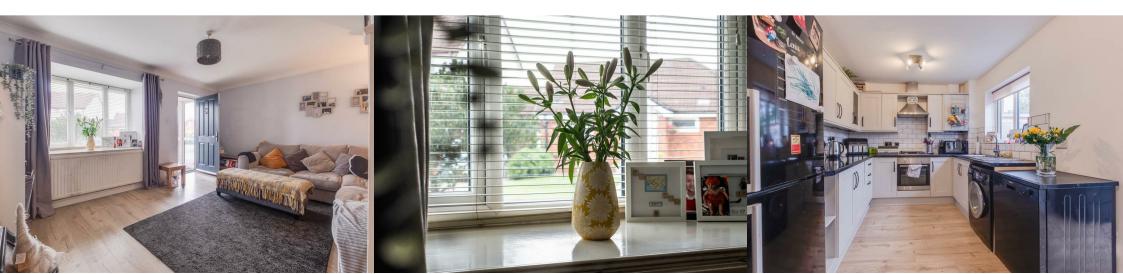

This property briefly comprises: entrance porch, lounge, kitchen open to conservatory, three bedrooms, and bathroom. Externally, the property has landscaped gardens and a paved driveway with plenty of off-road parking. It also benefits from gas central heating and double glazing throughout.

## Porch

Lounge 13'00 x 15'02 (3.96m x 4.62m)

**Kitchen** 15'01 x 8'08 (4.60m x 2.64m)

**Conservatory** 9'07 x 6'10 (2.92m x 2.08m)

**First Floor** 

**Master Bedroom** 8'11 x 9'09 (2.72m x 2.97m)

**Second Bedroom** 8'11 x 8'08 (2.72m x 2.64m)