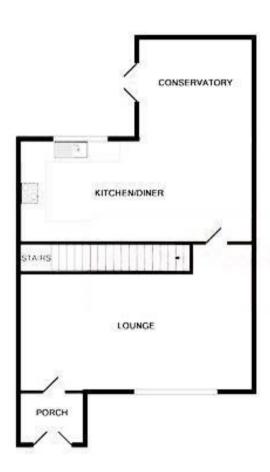

## Porch

Lounge 13'00 x 15'02 (3.96m x 4.62m)

**Kitchen** 15'01 x 8'08 (4.60m x 2.64m)

**Conservatory** 9'07 x 6'10 (2.92m x 2.08m)

**First Floor** 

**Master Bedroom** 8'11 x 9'09 (2.72m x 2.97m)

**Second Bedroom** 8'11 x 8'08 (2.72m x 2.64m)

**Third Bedroom** 6'09 x 5'11 (2.06m x 1.80m)