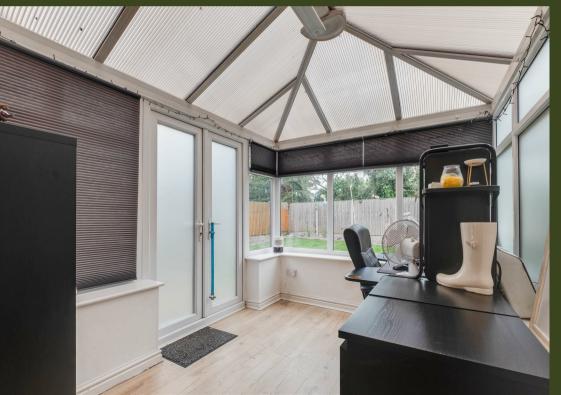

This property briefly comprises: entrance porch, lounge, kitchen open to conservatory, three bedrooms, and bathroom. Externally, the property has landscaped gardens and a paved driveway with plenty of off-road parking. It also benefits from gas central heating and double glazing throughout.

## Porch

Lounge 13'00 x 15'02 (3.96m x 4.62m)

**Kitchen** 15'01 x 8'08 (4.60m x 2.64m)

**Conservatory** 9'07 x 6'10 (2.92m x 2.08m)

**First Floor** 

**Master Bedroom** 8'11 x 9'09 (2.72m x 2.97m)

**Second Bedroom** 8'11 x 8'08 (2.72m x 2.64m)