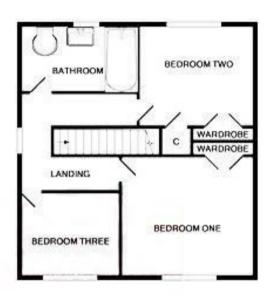

## Porch

Lounge 13'00 x 15'02 (3.96m x 4.62m)

**Kitchen** 15'01 x 8'08 (4.60m x 2.64m)

**Conservatory** 9'07 x 6'10 (2.92m x 2.08m)

**First Floor** 

**Master Bedroom** 8'11 x 9'09 (2.72m x 2.97m)

**Second Bedroom** 8'11 x 8'08 (2.72m x 2.64m)

**Third Bedroom** 6'09 x 5'11 (2.06m x 1.80m)