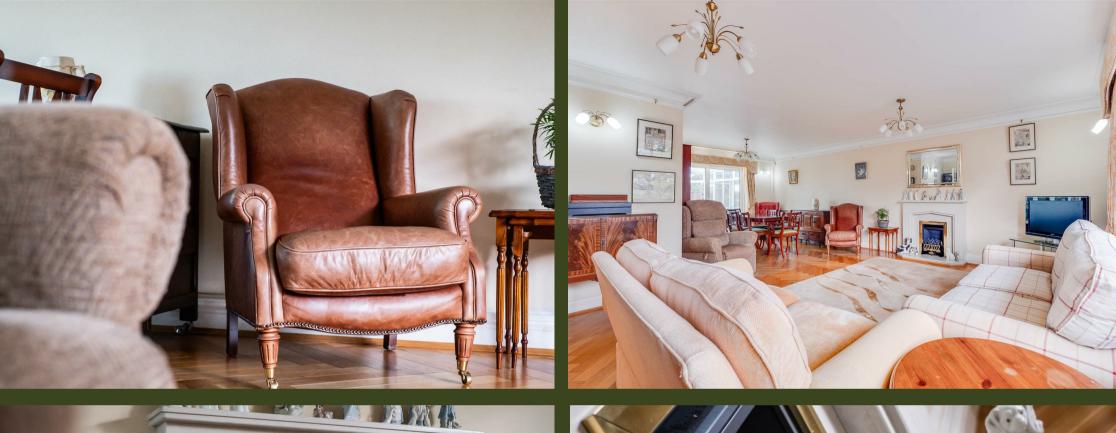

## **Entrance Hall**

Lounge / Diner

18'00 x 24'09 (5.49m x 7.54m)

Kitchen

11'09 x 10'11 (3.58m x 3.33m)

Conservatory

22'01 x 14'07 (6.73m x 4.45m)

**Master Bedroom** 

14'10 x 11'04 (4.52m x 3.45m)

**En-suite** 

9'03 x 5'04 (2.82m x 1.63m)

Second Bedroom

10'11 x 10'09 (3.33m x 3.28m)

Third Bedroom

11'05 x 9'06 (3.48m x 2.90m)

Fourth Bedroom

10'11 x 7'03 (3.33m x 2.21m)

**Main Bathroom** 

8'05 x 9'04 (2.57m x 2.84m)

**Laundry Room** 

2'10 x 6'04 (0.86m x 1.93m)

**Double Garage** 