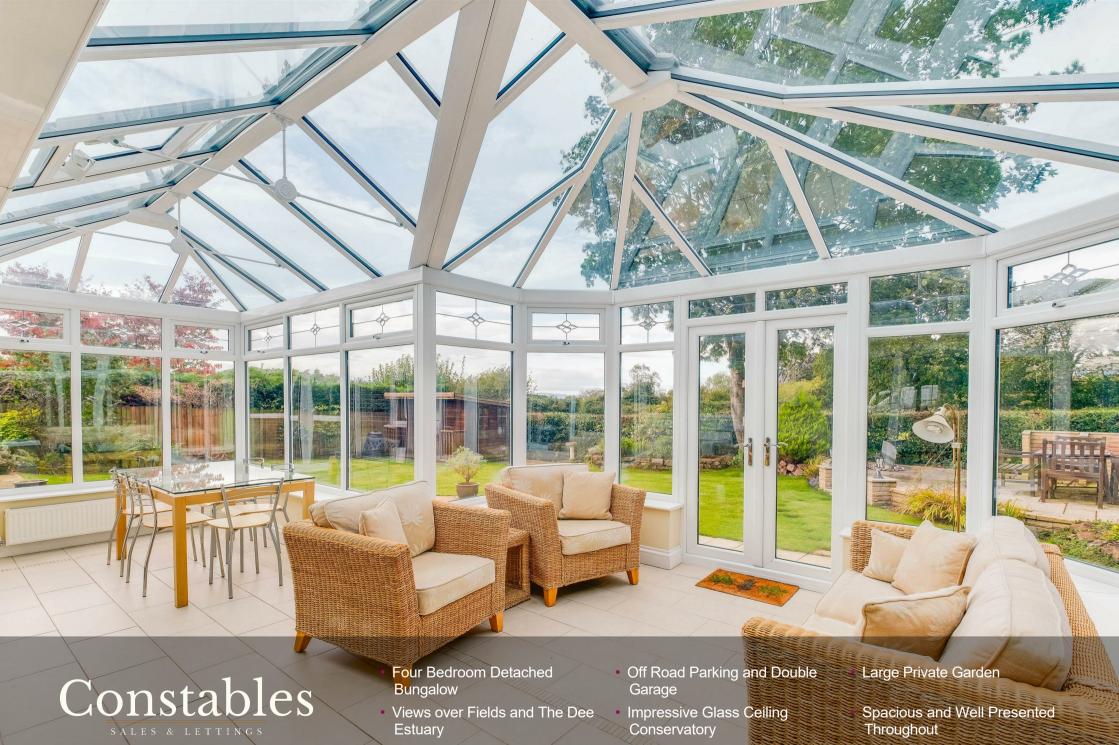

Constables Paddock Drive

Parkgate, Neston

\$625,000

 Views over Fields and The Dee Estuary

 Impressive Glass Ceiling Conservatory

Spacious and Well Presented Throughout

## **Entrance Hall**

Lounge / Diner

18'00 x 24'09 (5.49m x 7.54m)

Kitchen

11'09 x 10'11 (3.58m x 3.33m)

Conservatory

22'01 x 14'07 (6.73m x 4.45m)

**Master Bedroom** 