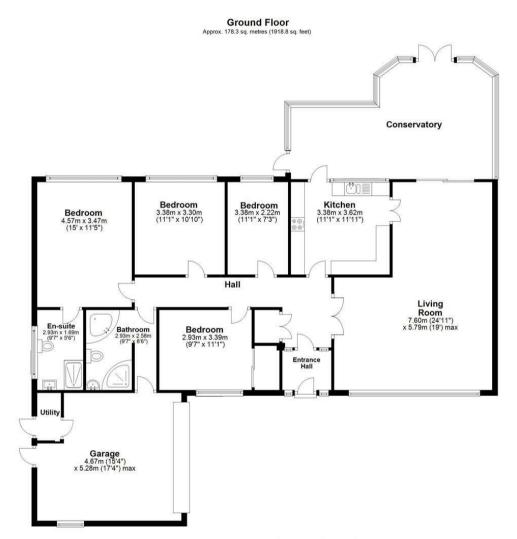

## EPC & Floor Plan

Total area: approx. 178.3 sq. metres (1918.8 sq. feet)
Paddock Drive, Parkgate, Neston

Location Map