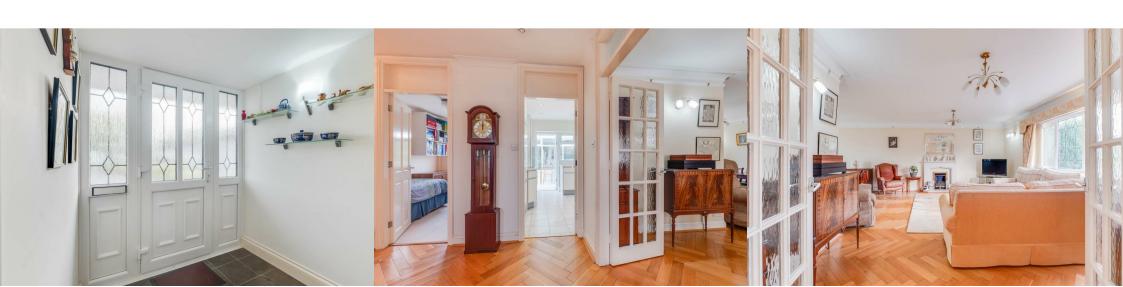

## **Entrance Hall**

Lounge / Diner

18'00 x 24'09 (5.49m x 7.54m)

Kitchen

11'09 x 10'11 (3.58m x 3.33m)

Conservatory

22'01 x 14'07 (6.73m x 4.45m)

**Master Bedroom** 