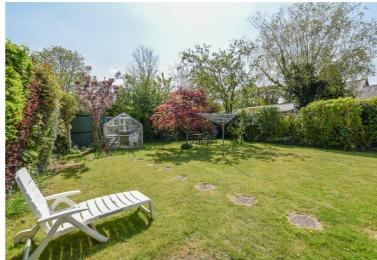

Externally the property is approached through double gates where a block paved driveway provides off road parking and leads to a double garage with electric up and over door. At the rear of the property is an incredibly private and established garden that enjoys a Southerly aspect. The garden is mostly laid to lawn with established borders and trees, greenhouse and storage sheds.