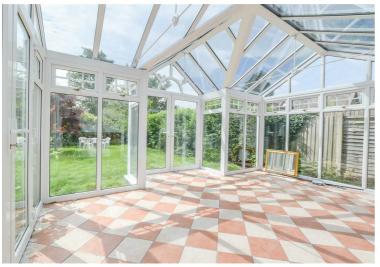

Available to let. This spacious detached bungalow located in the popular village of Willaston.

The property is unfurnished and provides incredibly spacious and versatile accommodation that briefly comprises: entrance hallway with built in storage cupboards, lounge-dining room which is open to a large conservatory. Kitchen with integrated oven and hob. The property has four bedrooms and two bathrooms. All bedrooms have built in wardrobes.

## Hallway

Lounge-Dining Room 22'1" x 17'5" reducing to 11'10"

Conservatory 16'5" x 15'1" max

Kitchen 9'3" x 13'3"

Bedroom One 11'8" x 10'9"

En suite 8'10" x 5'2"

Bedroom Two 13'3" x 8'3"

Bedroom Three 8'11" into wardrobes x 7'6"