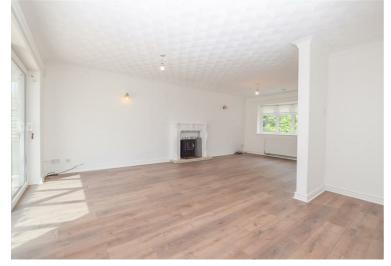

Available to let. This spacious detached bungalow located in the popular village of Willaston.

The property is unfurnished and provides incredibly spacious and versatile accommodation that briefly comprises: entrance hallway with built in storage cupboards, lounge-dining room which is open to a large conservatory. Kitchen with integrated oven and hob. The property has four bedrooms and two bathrooms. All bedrooms have built in wardrobes.

## Hallway

Lounge-Dining Room 22'1" x 17'5" reducing to 11'10"

Conservatory 16'5" x 15'1" max

Kitchen 9'3" x 13'3"

Bedroom One 11'8" x 10'9"

En suite 8'10" x 5'2"

Bedroom Two 13'3" x 8'3"

Bedroom Three 8'11" into wardrobes x 7'6"