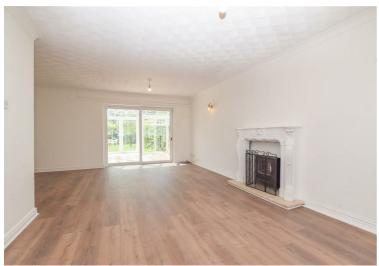

Available to let. This spacious detached bungalow located in the popular village of Willaston.

The property is unfurnished and provides incredibly spacious and versatile accommodation that briefly comprises: entrance hallway with built in storage cupboards, lounge-dining room which is open to a large conservatory. Kitchen with integrated oven and hob. The property has four bedrooms and two bathrooms. All bedrooms have built in wardrobes.

## Hallway

Lounge-Dining Room 22'1" x 17'5" reducing to 11'10"

Conservatory 16'5" x 15'1" max

Kitchen 9'3" x 13'3"

Bedroom One 11'8" x 10'9"

En suite 8'10" x 5'2"

Bedroom Two 13'3" x 8'3"

Bedroom Three 8'11" into wardrobes x 7'6"