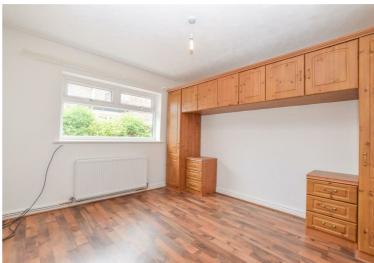

Available to let. This spacious detached bungalow located in the popular village of Willaston.

The property is unfurnished and provides incredibly spacious and versatile accommodation that briefly comprises: entrance hallway with built in storage cupboards, lounge-dining room which is open to a large conservatory. Kitchen with integrated oven and hob. The property has four bedrooms and two bathrooms. All bedrooms have built in wardrobes.

## Hallway

Lounge-Dining Room 22'1" x 17'5" reducing to 11'10"

Conservatory 16'5" x 15'1" max

Kitchen 9'3" x 13'3"

Bedroom One 11'8" x 10'9"

En suite 8'10" x 5'2"

Bedroom Two 13'3" x 8'3"

Bedroom Three 8'11" into wardrobes x 7'6"

Bedroom Four 8'4" into wardrobes x 7'1"

Bathroom