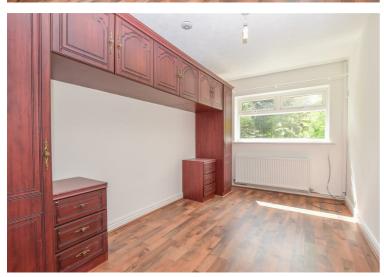

Available to let. This spacious detached bungalow located in the popular village of Willaston.

The property is unfurnished and provides incredibly spacious and versatile accommodation that briefly comprises: entrance hallway with built in storage cupboards, lounge-dining room which is open to a large conservatory. Kitchen with integrated oven and hob. The property has four bedrooms and two bathrooms. All bedrooms have built in wardrobes.

## Hallway

Lounge-Dining Room 22'1" x 17'5" reducing to 11'10"

Conservatory 16'5" x 15'1" max

Kitchen 9'3" x 13'3"

Bedroom One 11'8" x 10'9"

En suite 8'10" x 5'2"

Bedroom Two 13'3" x 8'3"

Bedroom Three 8'11" into wardrobes x 7'6"

Bedroom Four 8'4" into wardrobes x 7'1"

Bathroom