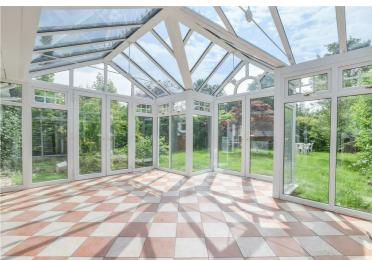

Available to let. This spacious detached bungalow located in the popular village of Willaston.

The property is unfurnished and provides incredibly spacious and versatile accommodation that briefly comprises: entrance hallway with built in storage cupboards, lounge-dining room which is open to a large conservatory. Kitchen with integrated oven and hob. The property has four bedrooms and two bathrooms. All bedrooms have built in wardrobes.

## Hallway

Lounge-Dining Room 22'1" x 17'5" reducing to 11'10"

Conservatory 16'5" x 15'1" max

Kitchen 9'3" x 13'3"

Bedroom One 11'8" x 10'9"

En suite 8'10" x 5'2"

Bedroom Two 13'3" x 8'3"

Bedroom Three 8'11" into wardrobes x 7'6"