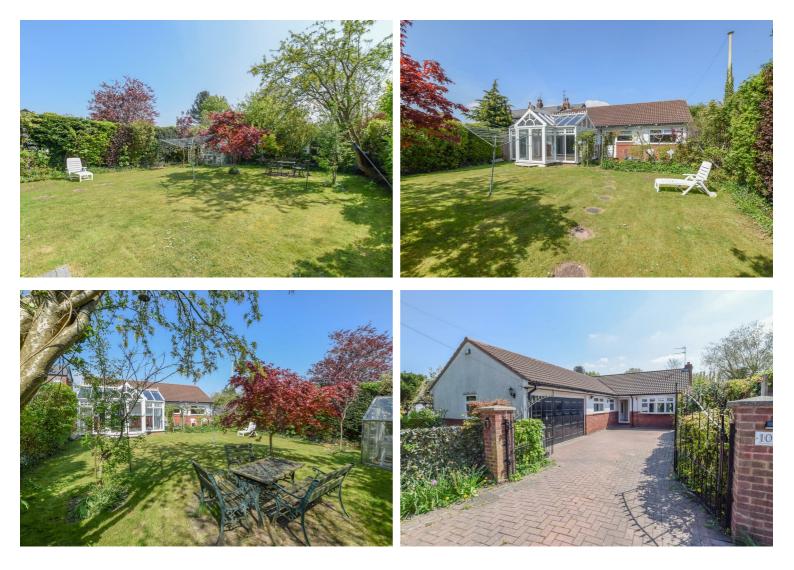

Externally the property is approached through double gates where a block paved driveway provides off road parking and leads to a double garage with electric up and over door. At the rear of the property is an incredibly private and established garden that enjoys a Southerly aspect. The garden is mostly laid to lawn with established borders and trees, greenhouse and storage sheds.