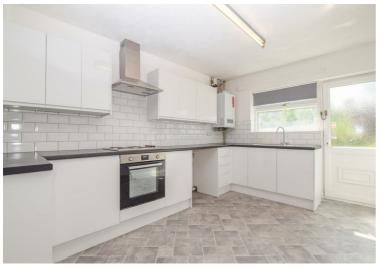

Available to let. This spacious detached bungalow located in the popular village of Willaston.

The property is unfurnished and provides incredibly spacious and versatile accommodation that briefly comprises: entrance hallway with built in storage cupboards, lounge-dining room which is open to a large conservatory. Kitchen with integrated oven and hob. The property has four bedrooms and two bathrooms. All bedrooms have built in wardrobes.