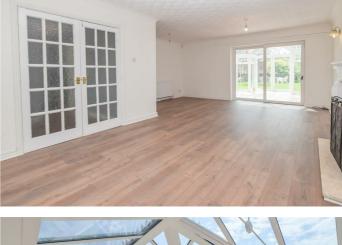

Available to let. This spacious detached bungalow located in the popular village of Willaston.

The property is unfurnished and provides incredibly spacious and versatile accommodation that briefly comprises: entrance hallway with built in storage cupboards, lounge-dining room which is open to a large conservatory. Kitchen with integrated oven and hob. The property has four bedrooms and two bathrooms. All bedrooms have built in wardrobes.

## Hallway

Lounge-Dining Room 22'1" x 17'5" reducing to 11'10"

Conservatory 16'5" x 15'1" max

Kitchen 9'3" x 13'3"

Bedroom One 11'8" x 10'9"

En suite 8'10" x 5'2"

Bedroom Two 13'3" x 8'3"

Bedroom Three 8'11" into wardrobes x 7'6"