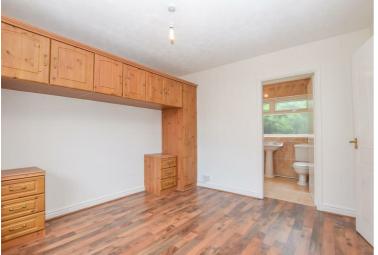

Available to let. This spacious detached bungalow located in the popular village of Willaston.

The property is unfurnished and provides incredibly spacious and versatile accommodation that briefly comprises: entrance hallway with built in storage cupboards, lounge-dining room which is open to a large conservatory. Kitchen with integrated oven and hob. The property has four bedrooms and two bathrooms. All bedrooms have built in wardrobes.

## Hallway

Lounge-Dining Room 22'1" x 17'5" reducing to 11'10"

Conservatory 16'5" x 15'1" max

Kitchen 9'3" x 13'3"

Bedroom One 11'8" x 10'9"

En suite 8'10" x 5'2"

Bedroom Two 13'3" x 8'3"

Bedroom Three 8'11" into wardrobes x 7'6"

Bedroom Four 8'4" into wardrobes x 7'1"

Bathroom