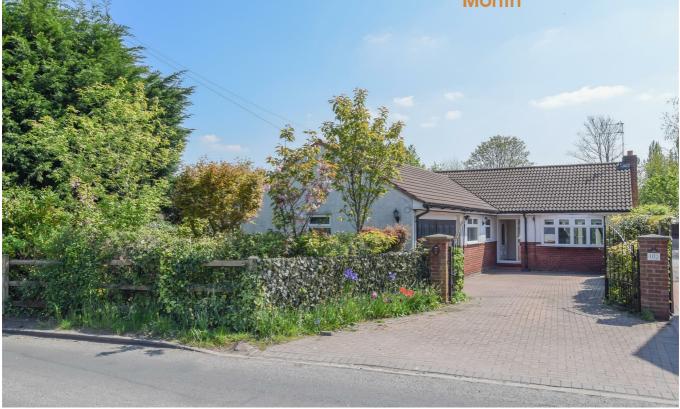

## 102 Hooton Road Neston CH64

£1,400 Per Month Per Month

- Detached Bungalow
- Four Bedrooms
- Two Bathrooms
- Lounge-Dining Room
- Conservatory
- New Kitchen
- Private Rear Garden
- Unfurnished
- Available Immediately

Available to let. This spacious detached bungalow located in the popular village of Willaston.

The property is unfurnished and provides incredibly spacious and versatile accommodation that briefly comprises: entrance hallway with built in storage cupboards, lounge-dining room which is open to a large conservatory. Kitchen with integrated oven and hob. The property has four bedrooms and two bathrooms. All bedrooms have built in wardrobes.

Externally the property is approached through double gates where a block paved driveway provides off road parking and leads to a double garage with electric up and over door. At the rear of the property is an incredibly private and established garden that enjoys a Southerly aspect. The garden is mostly laid to lawn with established borders and trees, greenhouse and storage sheds.