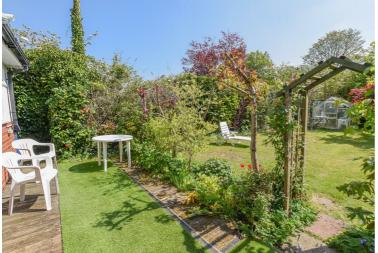

Externally the property is approached through double gates where a block paved driveway provides off road parking and leads to a double garage with electric up and over door. At the rear of the property is an incredibly private and established garden that enjoys a Southerly aspect. The garden is mostly laid to lawn with established borders and trees, greenhouse and storage sheds.