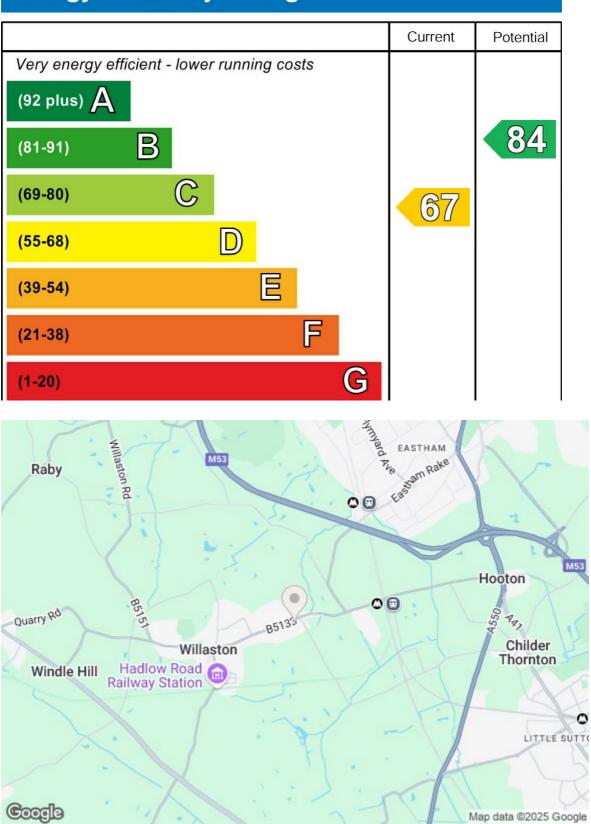

es incredibly spacious and versatile accommodation that briefly comprises: entrance hallway with built in storage cupboards, lounge-dining room which is open to a large conservatory. Kitchen with integrated oven and hob. The property has four bedrooms and two bathrooms. All bedrooms have built in wardrobes.

Externally the property is approached through double gates where a block paved driveway provides off road parking and leads to a double garage with electric up and over door. At the rear of the property is an incredibly private and established garden that enjoys a Southerly aspect. The garden is mostly laid to lawn with established borders and trees, greenhouse and storage sheds.

The property is available immediately and early viewing is recommended.

## **Energy Efficiency Rating**



## Hallway

Lounge-Dining Room 22'1" x 17'5" reducing to 11'10"

Conservatory 16'5" x 15'1" max

Kitchen 9'3" x 13'3"

Bedroom One 11'8" x 10'9"

En suite 8'10" x 5'2"

Bedroom Two 13'3" x 8'3"

Bedroom Three 8'11" into wardrobes x 7'6"

Bedroom Four 8'4" into wardrobes x 7'1"

Bathroom