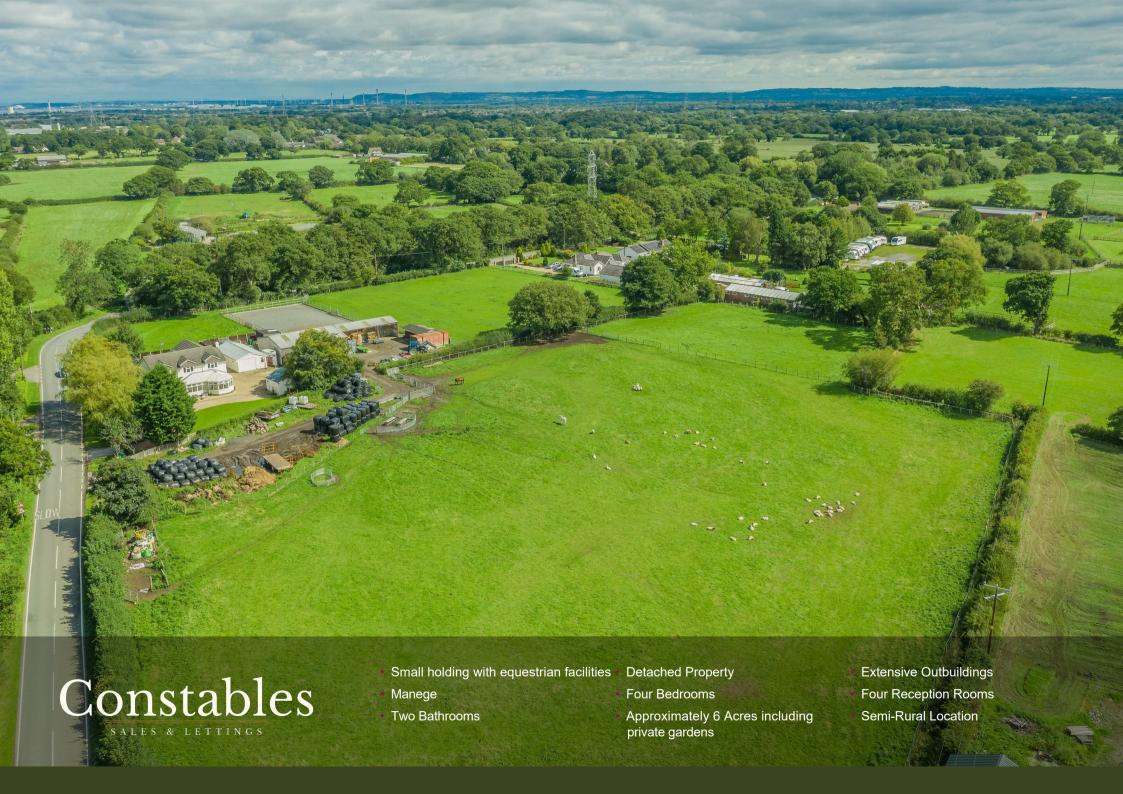

Workshop

approx 18'2 x 13'3" (approx 5.54m x 4.04m)

Manege

approx 131'2" x 65'7" (approx 40m x 20m)