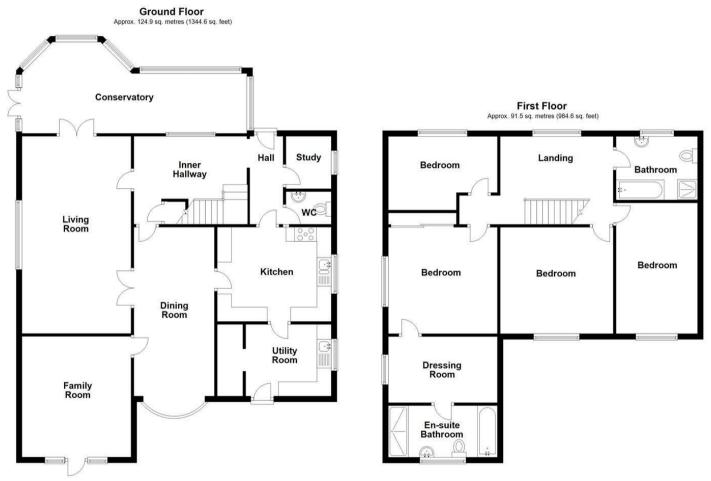

## EPC & Floor Plan

Total area: approx. 216.4 sq. metres (2329.2 sq. feet)

Whilst every attempt has been made to ensure the accuracy of the floor plan contained here, measurements of doors, windows, rooms and any other item are approximate and no responsibility is taken for any error, omissions, or mis-statement.

This plan is for illustrative purpose only and should be used as such by any prospective purchaser.

The services, systems and appliances shown have not been tested and no guarantee as to their operability or efficiency can be given.

Plan produced using Plantyp.

Location Map