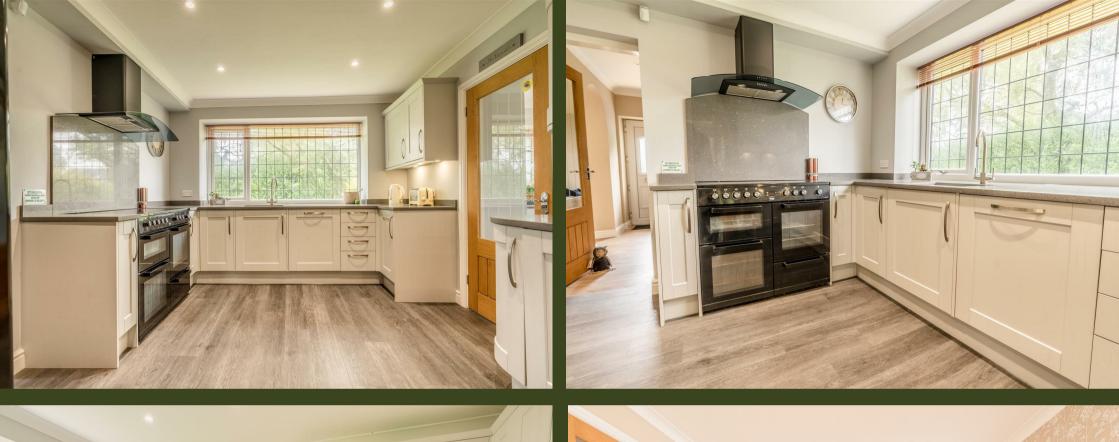

## **Accommodation**

**Reception Hallway** 

12'11" x 9'9" (3.94m x 2.97m)

Study

5'11" x 5'2" (1.80m x 1.57m)

Cloakroom

Kitchen

13' x 10'11" (3.96m x 3.33m)