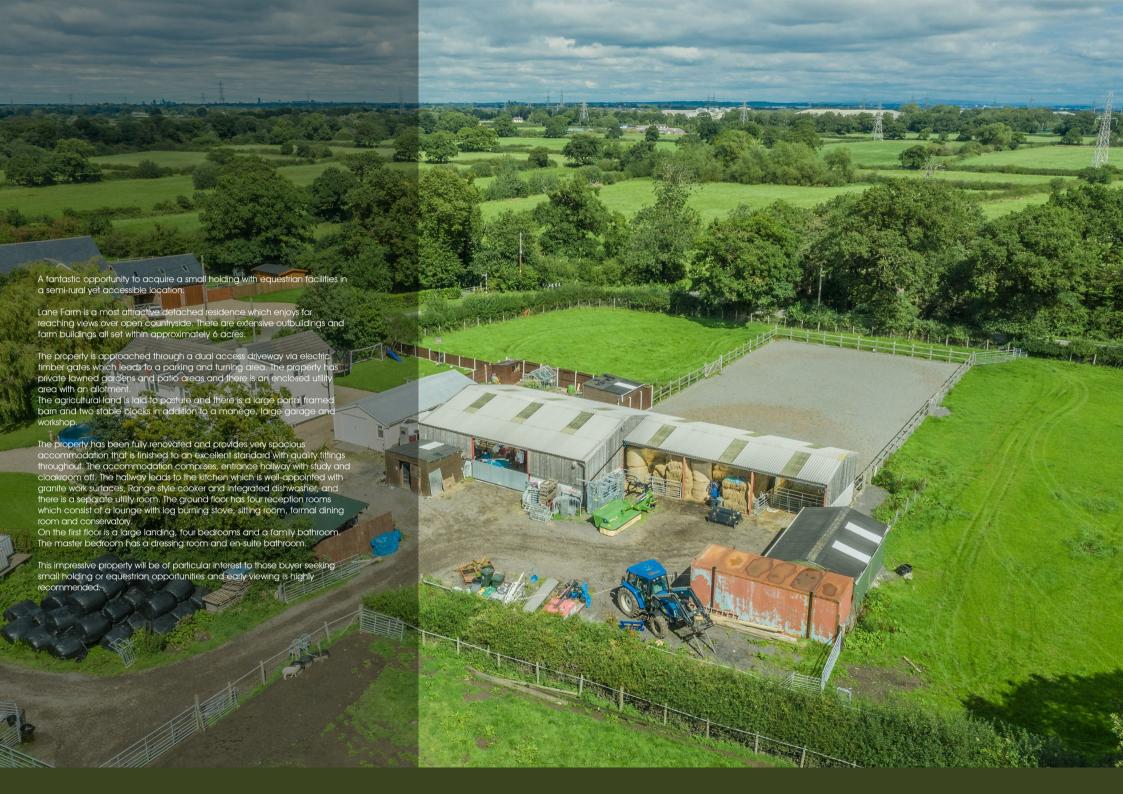

**Bathroom** 

9'10" x 7'3" (3.00m x 2.21m)

**External Buildings** 

Barn

approx 43'9" x 33'9" plus 45'9" x 18'9" (approx 13.34m x 10.29m plus 13.94m x 5.72m)

Garage

approx 35'1" x 16'11" (approx 10.69m x 5.16m)

Workshop

approx 18'2 x 13'3" (approx 5.54m x 4.04m)

Manege

approx 131'2" x 65'7" (approx 40m x 20m)