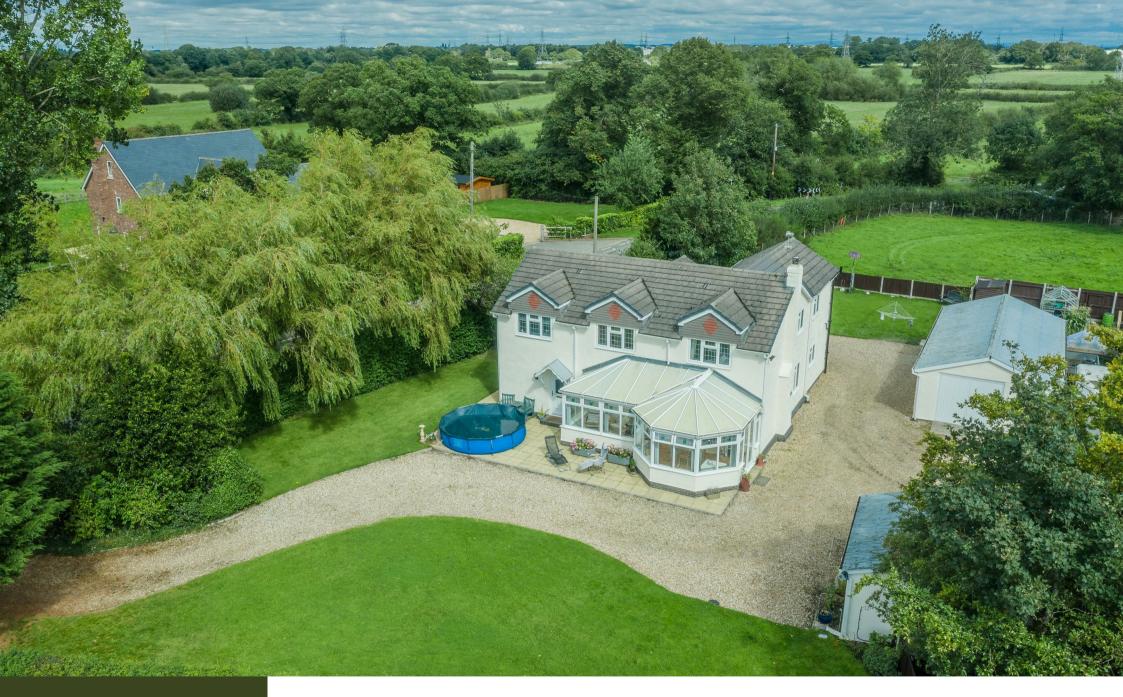

Constables Capenhurst Lane Capenhurst, Chester

£995,000





## **Accommodation**

**Reception Hallway** 

12'11" x 9'9" (3.94m x 2.97m)

Study

5'11" x 5'2" (1.80m x 1.57m)

Cloakroom

Kitchen

13' x 10'11" (3.96m x 3.33m)

**Utility Room** 

9'9" x 7' (2.97m x 2.13m)

Lounge

22'6" x 11'7" (6.86m x 3.53m)

**Dining Room** 

19'7" x 10'1" (5.97m x 3.07m)

**Sitting Room** 

13'2" x 12'6" (4.01m x 3.81m)

Conservatory

23'9" x 11'9" reducing to 6' (7.24m x 3.58m reducing to 1.83m)

Landing

13'1" x 10'6" (3.99m x 3.20m)

**Bedroom One** 

11'9" x 11'10" (3.58m x 3.61m)

**Dressing Room** 

12'6" x 7'6" (3.81m x 2.29m)

**En-suite** 

12'6" x 5'11" (3.81m x 1.80m)

**Bedroom Two** 

13'1" x 11'9" (3.99m x 3.58m)

**Bedroom Three** 

15'2" x 10' (4.62m x 3.05m)

**Bedroom Four** 

11'8" x