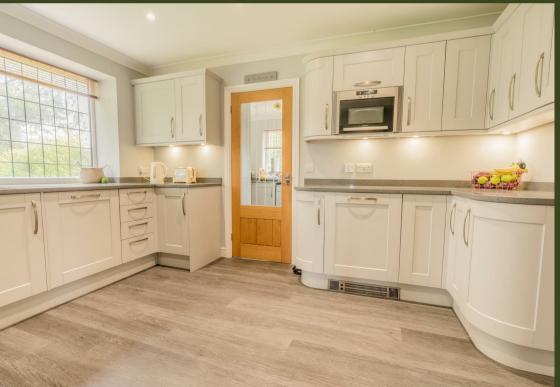

## **Accommodation**

**Reception Hallway** 

12'11" x 9'9" (3.94m x 2.97m)

Study

5'11" x 5'2" (1.80m x 1.57m)

Cloakroom

Kitchen

13' x 10'11" (3.96m x 3.33m)