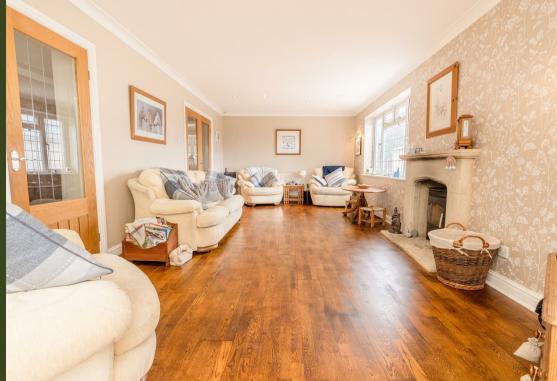

**Utility Room** 

9'9" x 7' (2.97m x 2.13m)

Lounge

22'6" x 11'7" (6.86m x 3.53m)

**Dining Room** 

19'7" x 10'1" (5.97m x 3.07m)

**Sitting Room** 

13'2" x 12'6" (4.01m x 3.81m)