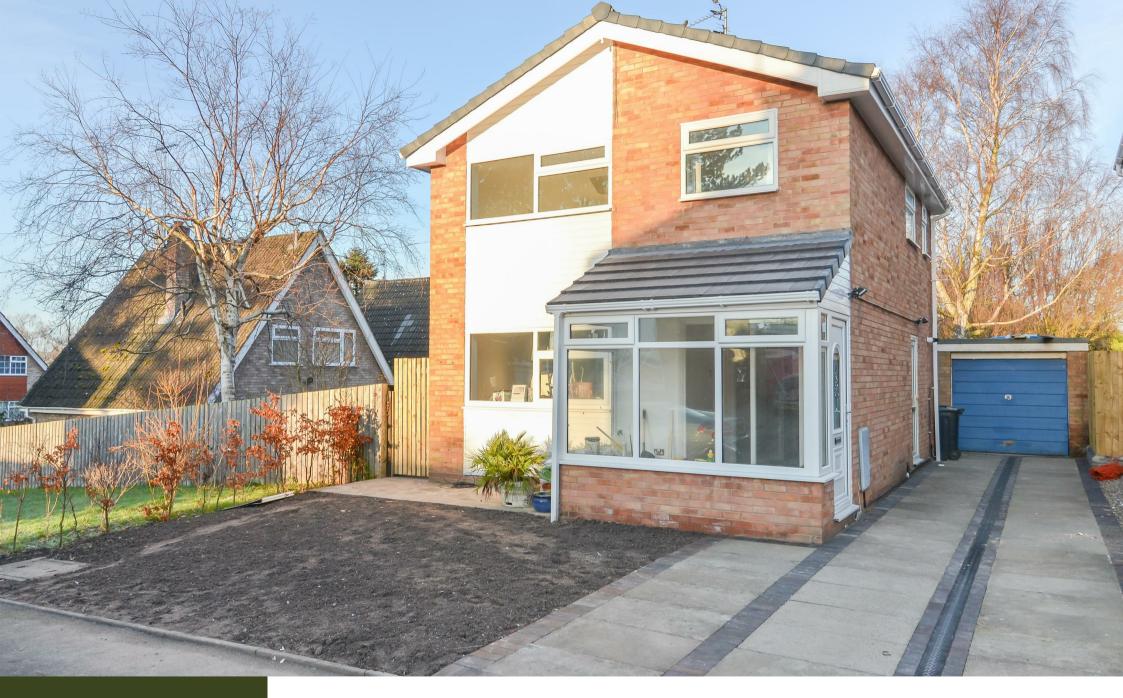

£1,400 Per Month

Constables are delighted to offer to let this stunning detached property that is well-presented throughout. The property offers very spacious accommodation that comprises; entrance hallway, open plan lounge, and kitchen-dining room. To the first floor are three bedrooms and a bathroom. Outside the property has an enclosed rear garden, garage and driveway.

The property is located close to Neston town centre and The Wirral Way can be accessed from Beechways Drive.

The property is unfurnished and available at the end of July.

- Constables
- Detached Property
- Modern Kitchen-Dining Room

- Off Road Parking
- Cul-de-sac location

- Three Bedrooms
- Garage
- Close to town Centre

- Lounge
- Enclosed Rear Garden
- Unfurnished

| Entrance Porch   |
|------------------|
| Entrance Hallway |
| Lounge           |
| Dining Room      |
| Kitchen          |
| Landing          |
| Bedroom One      |
| Bedroom Two      |
| Bedroom Three    |
| Bathroom         |
| Garden           |
| Garage           |
|                  |