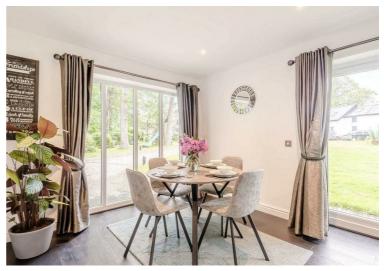

The accommodation is fully furnished and comprises; entrance hallway, kitchen-dining room with integrated oven and hob, fridge-freezer. There is a utility room, ground floor shower room and lounge with log burning stove and bi-folding doors out on to a decked area. On the first floor there is a double bedroom and a single bedroom. Both bedrooms have restricted head height in places.

Hallway

Lounge

**Kitchen-Diner** 

**Ground Floor Bathroom** 

**Bedroom One** 

Bedroom Two