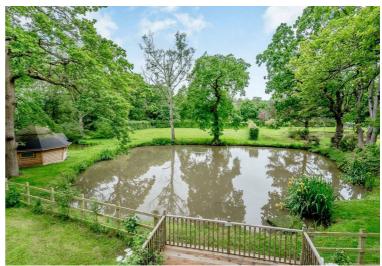

Lakeview is a detached property set within the grounds of the private residence, on Dunstan Lane in Burton, Cheshire. The property is accessed along a shared driveway and adjoins a lake within the grounds.

A tenant will have use of the decked area and there is a parking space. Use of the grounds for the main residence is only by prior consent.

Water rates are included in the rent, council tax and electric payable by the tenant