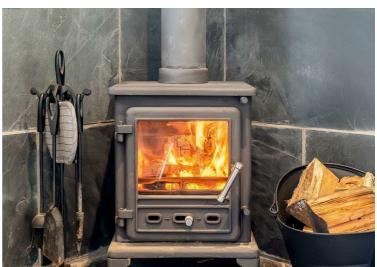

The accommodation is fully furnished and comprises; entrance hallway, kitchen-dining room with integrated oven and hob, fridge-freezer. There is a utility room, ground floor shower room and lounge with log burning stove and bi-folding doors out on to a decked area. On the first floor there is a double bedroom and a single bedroom. Both bedrooms have restricted head height in places.