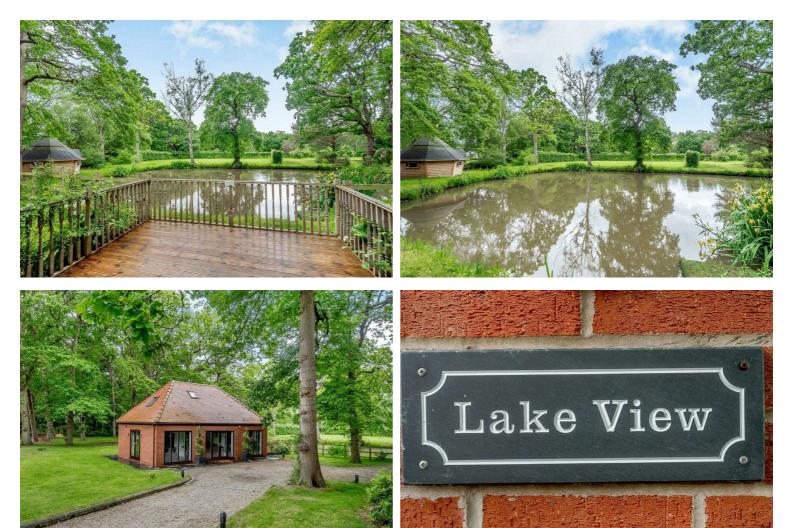

## Lake View, Acre Wood Dunstan

Lakeview is a detached property set within the grounds of the private residence, on Dunstan Lane in Burton, Cheshire. The property is accessed along a shared driveway and adjoins a lake within the grounds.

A tenant will have use of the decked area and there is a parking space. Use of the grounds for the main residence is only by prior consent.

Water rates are included in the rent, council tax and electric payable by the tenant