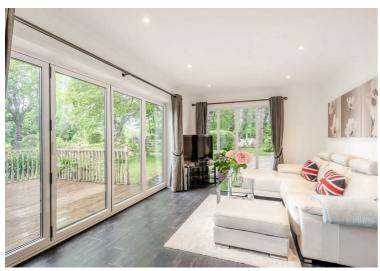

The accommodation is fully furnished and comprises; entrance hallway, kitchen-dining room with integrated oven and hob, fridge-freezer. There is a utility room, ground floor shower room and lounge with log burning stove and bi-folding doors out on to a decked area. On the first floor there is a double bedroom and a single bedroom. Both bedrooms have restricted head height in places.

Hallway

Lounge

**Kitchen-Diner** 

**Ground Floor Bathroom** 

**Bedroom One** 

Bedroom Two