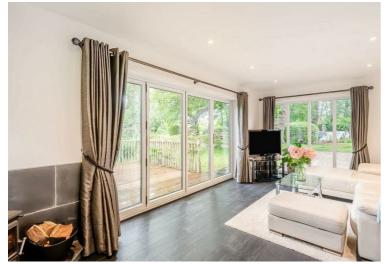

The accommodation is fully furnished and comprises; entrance hallway, kitchen-dining room with integrated oven and hob, fridge-freezer. There is a utility room, ground floor shower room and lounge with log burning stove and bi-folding doors out on to a decked area. On the first floor there is a double bedroom and a single bedroom. Both bedrooms have restricted head height in places.

Hallway

Lounge

**Kitchen-Diner** 

**Ground Floor Bathroom** 

**Bedroom One** 

Bedroom Two