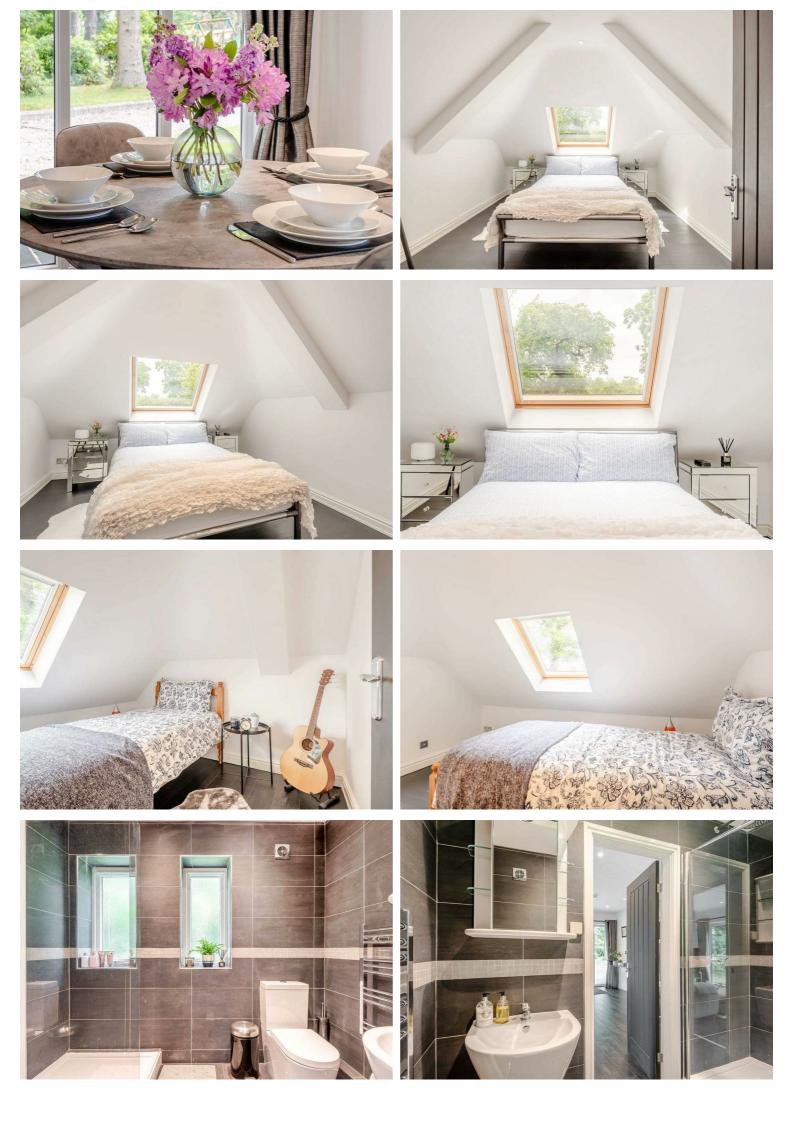

The accommodation is fully furnished and comprises; entrance hallway, kitchen-dining room with integrated oven and hob, fridge-freezer. There is a utility room, ground floor shower room and lounge with log burning stove and bi-folding doors out on to a decked area. On the first floor there is a double bedroom and a single bedroom. Both bedrooms have restricted head height in places.

Hallway

Lounge

**Kitchen-Diner** 

**Ground Floor Bathroom** 

**Bedroom One** 

Bedroom Two