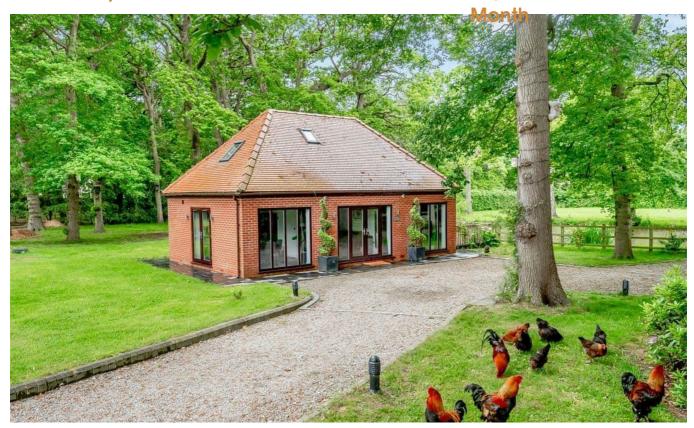

Lakeview is a detached property set within the grounds of the private residence, on Dunstan Lane in Burton, Cheshire. The property is accessed along a shared driveway and adjoins a lake within the grounds.

The accommodation is fully furnished and comprises; entrance hallway, kitchen-dining room with integrated oven and hob, fridge-freezer. There is a utility room, ground floor shower room and lounge with log burning stove and bi-folding doors out on to a decked area. On the first floor there is a double bedroom and a single bedroom. Both bedrooms have restricted head height in places.

A tenant will have use of the decked area and there is a parking space. Use of the grounds for the main residence is only by prior consent.

Water rates are included in the rent, council tax and electric payable by the tenant