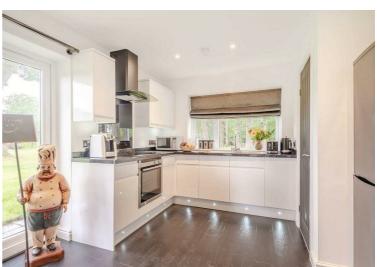

The accommodation is fully furnished and comprises; entrance hallway, kitchen-dining room with integrated oven and hob, fridge-freezer. There is a utility room, ground floor shower room and lounge with log burning stove and bi-folding doors out on to a decked area. On the first floor there is a double bedroom and a single bedroom. Both bedrooms have restricted head height in places.

Hallway

Lounge

**Kitchen-Diner** 

**Ground Floor Bathroom** 

**Bedroom One** 

Bedroom Two