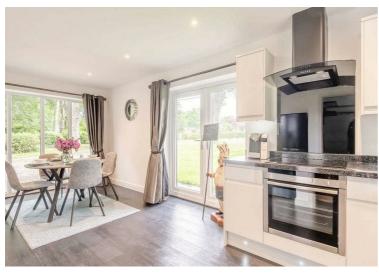

The accommodation is fully furnished and comprises; entrance hallway, kitchen-dining room with integrated oven and hob, fridge-freezer. There is a utility room, ground floor shower room and lounge with log burning stove and bi-folding doors out on to a decked area. On the first floor there is a double bedroom and a single bedroom. Both bedrooms have restricted head height in places.

Hallway

Lounge

**Kitchen-Diner** 

**Ground Floor Bathroom** 

**Bedroom One** 

Bedroom Two