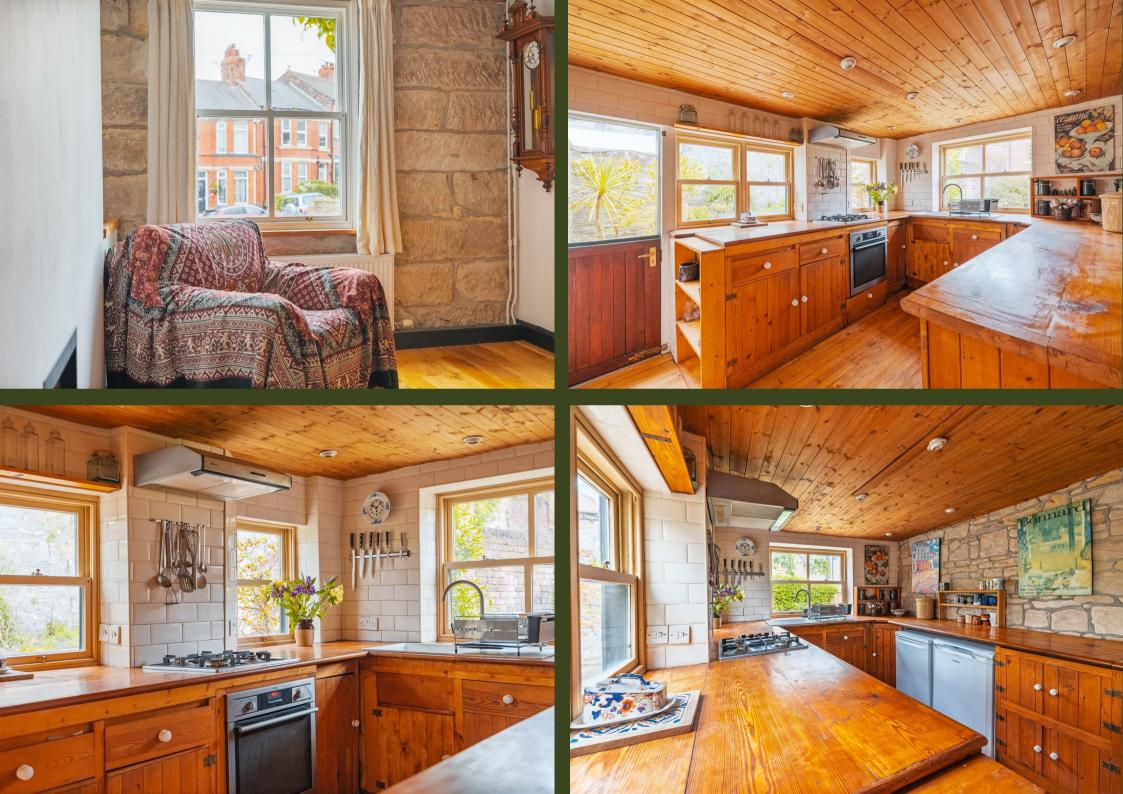

### Kitchen

13'0" x 8'7" (3.98m x 2.62m)

# Sitting Room/Study

15'2" max x 9'11" max (4.64m max x 3.03m max)