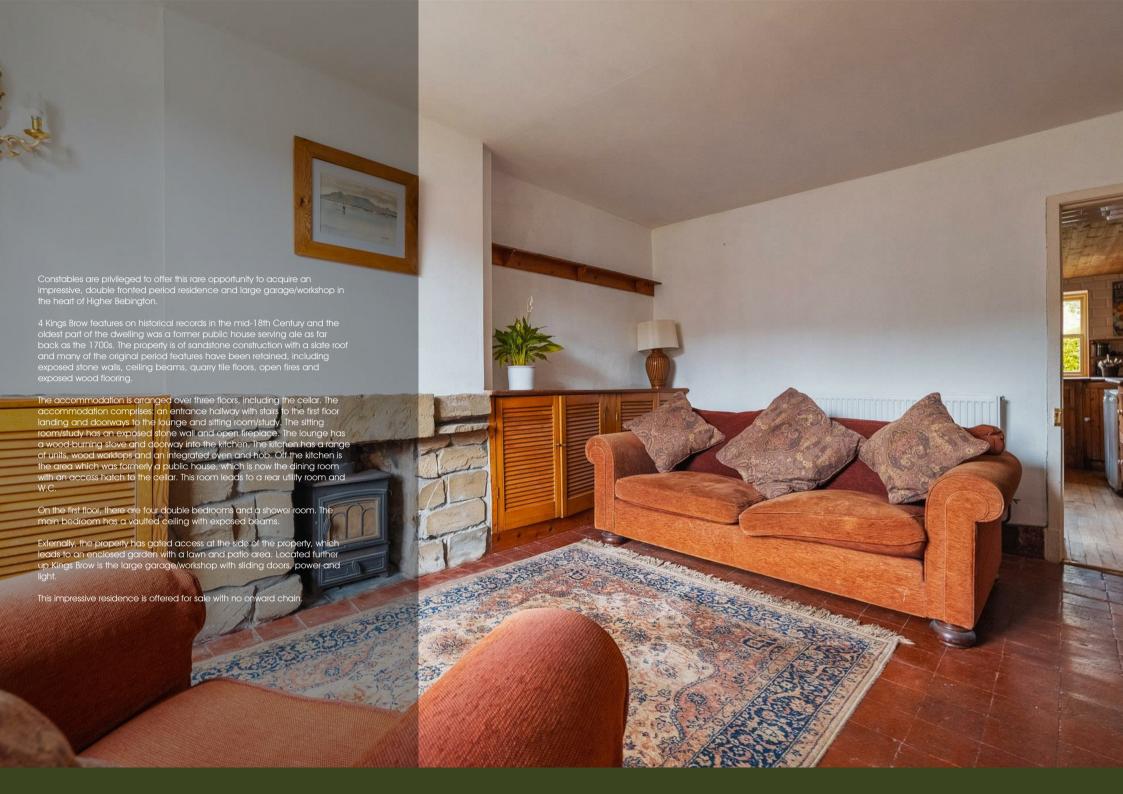

Constables Kings Brow

Bebington, Wirral

\$445,000





#### Location

The property is located in a highly sought-after area of Higher Bebington on the Wirral, with an array of local amenities and peaceful countryside and woodland close at hand. Nearby shops include a Post Office, newsagents, butcher, hairdressers, coffee shops, and Co-op and Sainsbury's supermarkets. There is a good mix of restaurants and pubs in the immediate vicinity catering to diverse tastes. Infant and Junior schools are within easy reach, along with the well-regarded Wirral Grammar Schools for Boys and Girls. Public bus and train transport runs regularly, and Liverpool City Centre can also be reached by car in around 15 minutes via the Mersey Tunnel. Higher Bebington has an attractive, well-maintained local park with tennis courts and sits on the edge of the beautifu