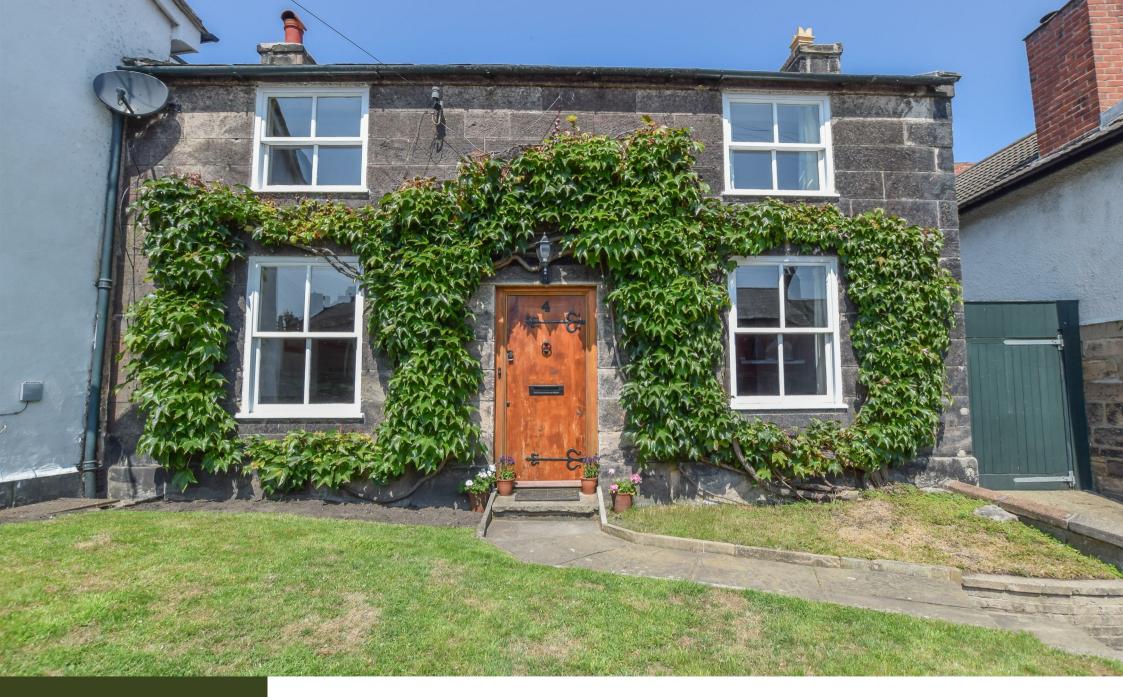

Constables Kings Brow

Bebington, Wirral

\$445,000

#### Location

The property is located in a highly sought-after area of Higher Bebington on the Wirral, with an array of local amenities and peaceful countryside and woodland close at hand. Nearby shops include a Post Office, newsagents, butcher, hairdressers, coffee shops, and Co-op and Sainsbury's supermarkets. There is a good mix of restaurants and pubs in the immediate vicinity catering to diverse tastes. Infant and Junior schools are within easy reach, along with the well-regarded Wirral Grammar Schools for Boys and Girls. Public bus and train transport runs regularly, and Liverpool City Centre can also be reached by car in around 15 minutes via the Mersey Tunnel. Higher Bebington has an attractive, well-maintained local park with tennis courts and sits on the edge of the beautiful Wirral and Cheshire countryside, offering plenty of opportunities for walking, cycling and other outdoor activities. Bebington is a thriving and welcoming community, with a full year-round calendar of local clubs, classes, and events and a strong sense of community spirit.