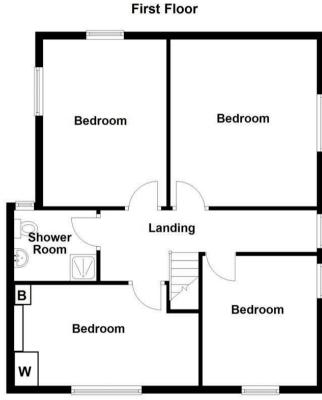

# First Floor Landing

#### **Bedroom One**

12'5" x 12'3" (3.79m x 3.74m)

## **Bedroom Two**

13'3" x 8'9" (4.04m x 2.67m)

#### **Bedroom Three**

8'10" x 14'3" (2.71m x 4.36m)

#### **Bedroom Four**

11'5" x 10'5" (3.48m x 3.2m)

#### **Shower Room**

5'11" x 6'6" (1.82m x 1.99m)