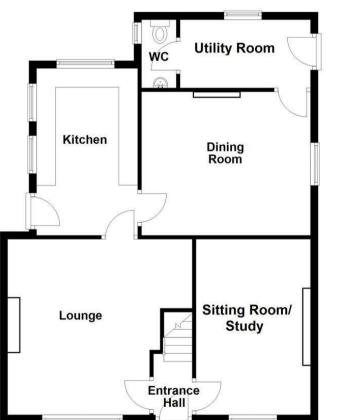

# EPC & Floor Plan

**Ground Floor** 

Whilst every attempt has been made to ensure the accuracy of the floor plan contained here, measurements of doors, windows, rooms and any other item are approximate and no responsibility is taken for any error, omissions, or mis-statement.

This plan is for illustrative purpose only and should be used as such by any prospective purchaser.

The services, systems and appliances shown have not been tested and no guarantee as to their operability or efficiency can be given. Plan produced using PlanUp.