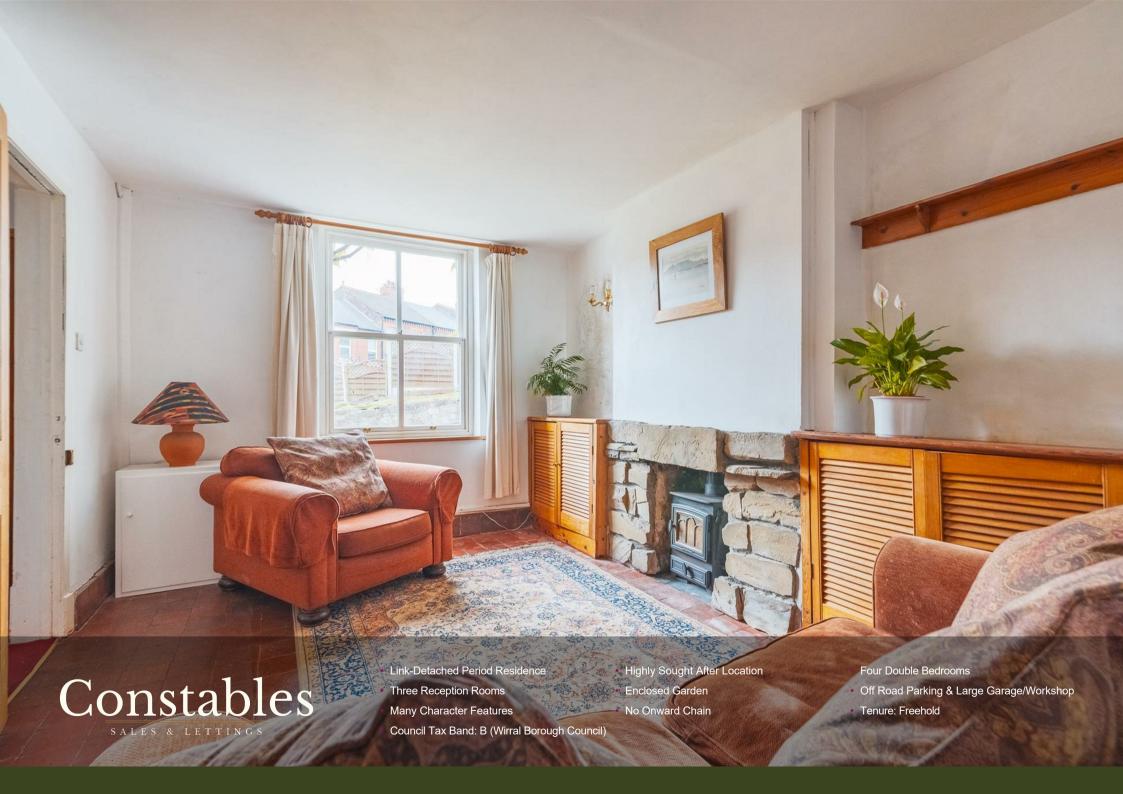

Constables Kings Brow

Bebington, Wirral

\$445,000





#### Location

The property is located in a highly sought-after area of Higher Bebington on the Wirral, with an array of local amenities and peaceful countryside and woodland close at hand. Nearby shops include a Post Office, newsagents, butcher, hairdressers, coffee shops, and Co-op and Sainsbury's supermarkets. There is a good mix of restaurants and pubs in the immediate vicinity catering to diverse tastes. Infant and Junior schools are within easy reach, along with the well-regarded Wirral Grammar Schools for Boys and Girls. Public bus and train transport runs regularly, and Liverpool City Centre can also be reached by car in around 15 minutes via the Mersey Tunnel. Higher Bebington has an attractive, well-maintained local park with tennis courts and sits on the edge of the beautiful