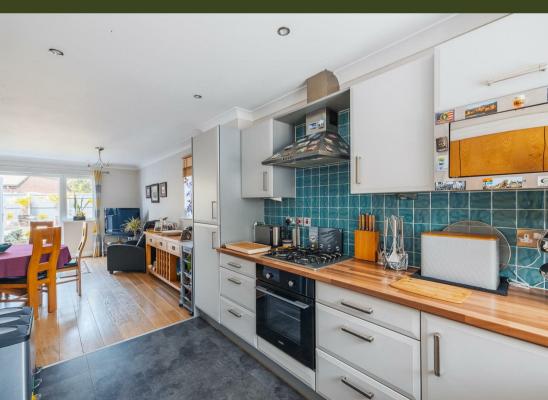

#### Kitchen

14'06 x 6'7 (4.42m x 2.01m)

# Dining / Family Room

14'10 x 14'6 (4.52m x 4.42m)