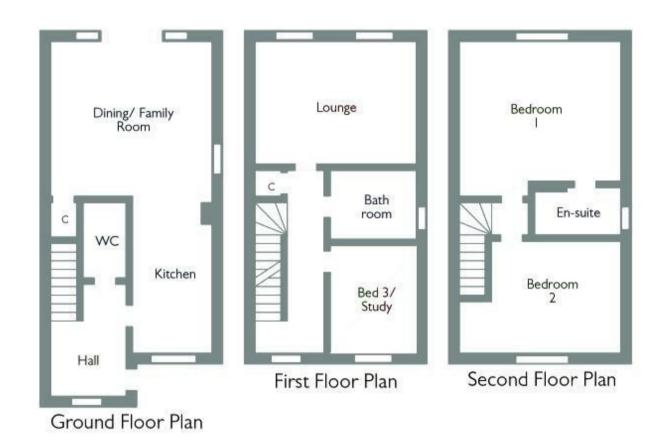

#### **Entrance Hall**

Cloakroom / W/C

#### Kitchen

14'06 x 6'7 (4.42m x 2.01m)

# Dining / Family Room

14'10 x 14'6 (4.52m x 4.42m)

#### First Floor

## Lounge

14'10 x 11'6 (4.52m x 3.51m)

# Bedroom 3 / Study

7'10 x 10'1 (2.39m x 3.07m)

# Family Bathroom

### Landing

#### Master Bedroom

14'10 x 13'1 (4.52m x 3.99m)

#### **En Suite**

#### Second Bedroom

10'6 x 11'2 (3.20m x 3.40m)

#### Garage

19'9 x 9'9 (6.02m x 2.97m)

# EPC & Floor Plan

Location Map