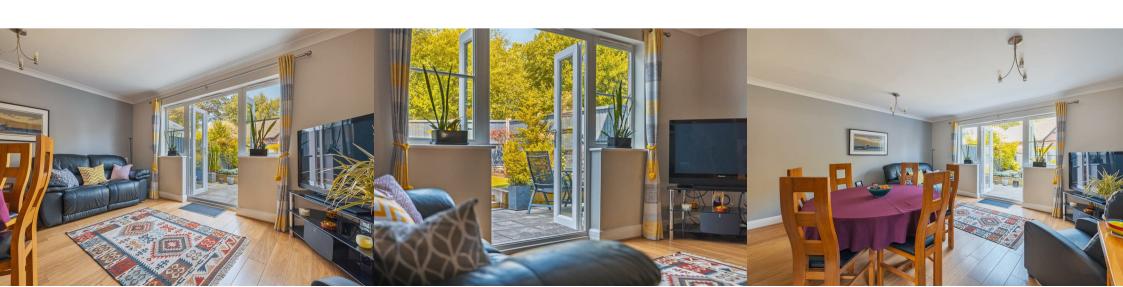

# Dining / Family Room

14'10 x 14'6 (4.52m x 4.42m)

## Lounge

14'10 x 11'6 (4.52m x 3.51m)