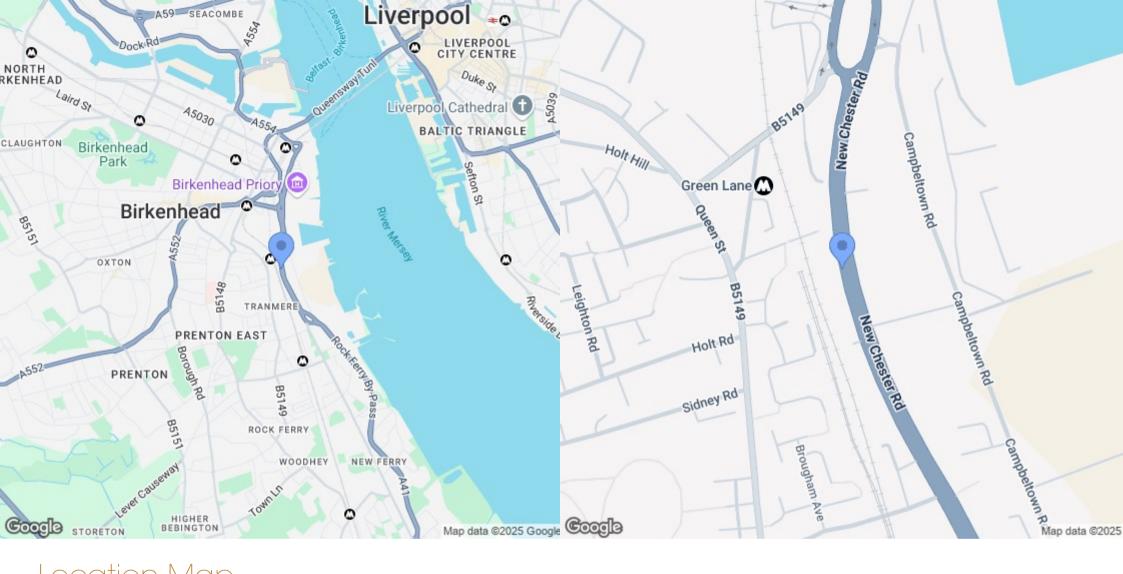

£495 Per Month

A bright and spacious first floor flat on the outskirts of Port Sunlight village affording excellent access to local motorway links , tunnel to Liverpool and public transport systems. The accommodation comprises , hallway with large storage cupboard, WC, lounge with laminate wood flooring through to kitchen. Large double bedroom with laminate flooring and en-suite bathroom. The flat overlooks Port Sunlight village and there is ample on street parking available directly outside the flat.

The property is available to occupy in July.

Constables SALES & LETTINGS

Links Council Tax Band: A

Close To Shops and Transport

First Floor Apartment

One Bedroom On Street Parking Nearby Unfurnished Available July Lounge

**Bathroom** 

Bedroom

**Kitchen** 



## EPC & Floor Plan





Location Map

## Constables

## SALES & LETTINGS

21 High Street, Neston South Wirral,Neston,Cheshire www.constablesestateagents.co.uk info@constablesestateagents.co.uk 0151 353 1333