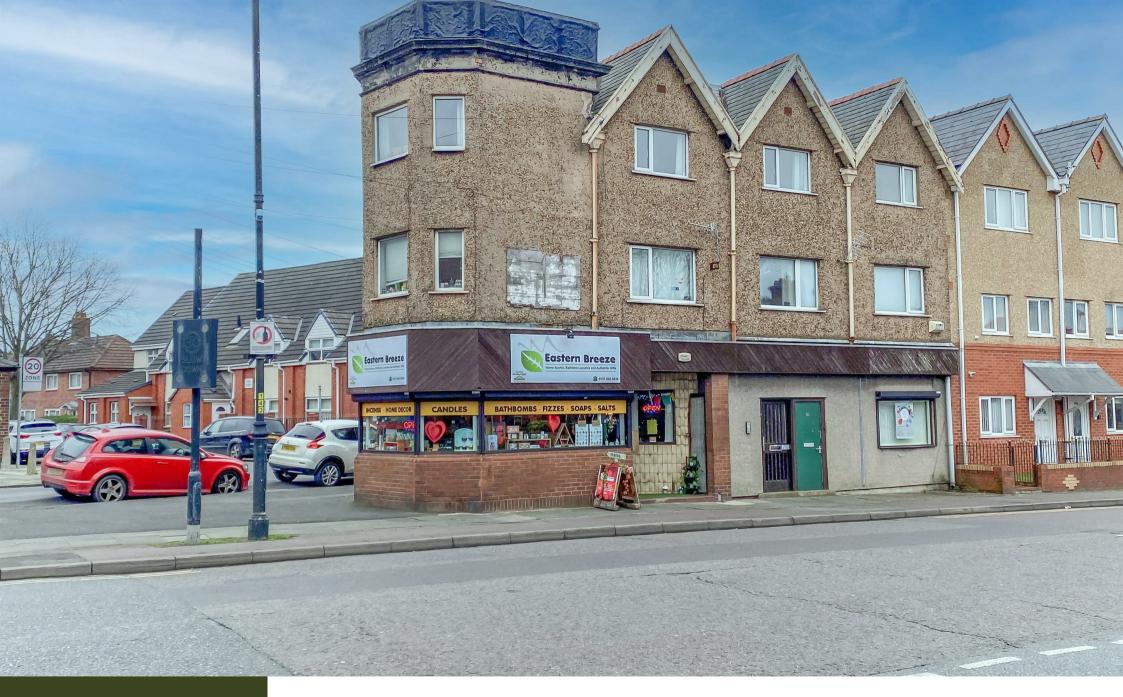

£495 Per Month

A bright and spacious first floor flat on the outskirts of Port Sunlight village affording excellent access to local motorway links , tunnel to Liverpool and public transport systems. The accommodation comprises , hallway with large storage cupboard, WC, lounge with laminate wood flooring through to kitchen. Large double bedroom with laminate flooring and en-suite bathroom. The flat overlooks Port Sunlight village and there is ample on street parking available directly outside the flat.