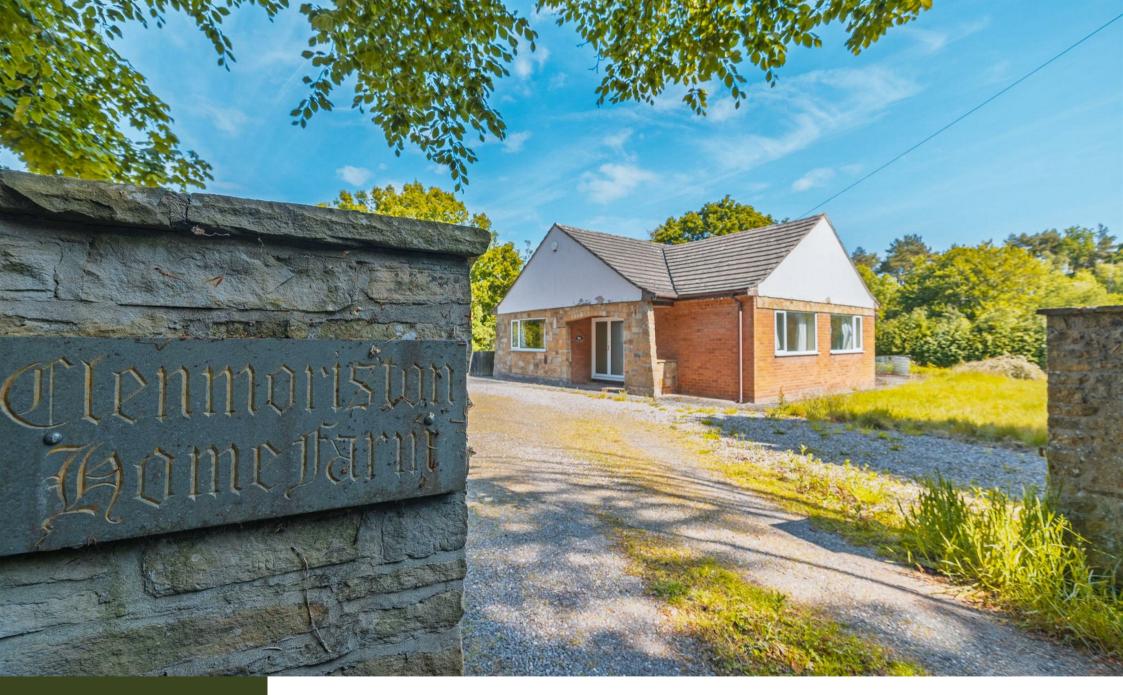

Eastham, Wirral

A fantastic opportunity to acquire a detached bungalow and 2.58 acre paddock and 0.25 acre paddock in a semi-rural area, located along a private lane on the border of Willaston and Eastham.

The asking price is for the bungalow and garden, and 0.25 acre paddock and 2.58 acre paddock as edged blue on the plan.

The bungalow was constructed in the 1970s and has only had one owner since built. It requires modernising but offers huge potential and incredibly spacious accommodation. The accommodation comprises, entrance hallway with built in storage cupboards, large lounge and a separate dining room and a well appointed kitchen. There are three bedrooms and a bathroom. Off the kitchen is a rear hallway where there is a utility room and cloakroom. Externally a driveway provides off road parking and there is a detached garage. The property is set in established gardens and adjoining the garden is a 0.25 acre paddock and 2.58 acre paddock. The larger paddock has a separate access off Eastham Rake.