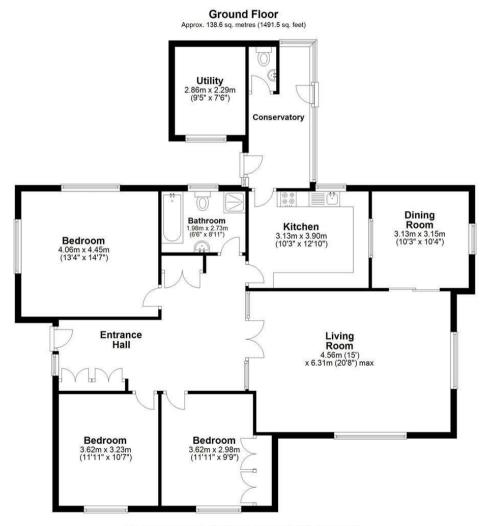

### **Entrance Hallway**

**Bathroom** 

Living Room 14'11" x 20'8" (4.56m x 6.31m)

**Dining Room** 10'3" x 10'4" (3.13m x 3.15m)

Kitchen 10'3" x 12'9" (3.13m x 3.90m)

## **Rear Porch**

**Utility Room** 2.86m x 2.29m (0.61m.26.21mm x 0.61m.8.84mm)

## W.C.

**Bedroom One** 4.06m x 4.45m (1.22m.1.83mm x 1.22m.13.72mm)

**Bedroom Two** 11'10" x 9'9" (3.62m x 2.98m)

**Bedroom Three** 11'10" x 10'7" (3.62m x 3.23m)

6'5" x 8'11" (1.98m x 2.73m)

# EPC & Floor Plan

Total area: approx. 138.6 sq. metres (1491.5 sq. feet) Glenmoriston Home Farm, Eastham Rake, Wirral

Location Map