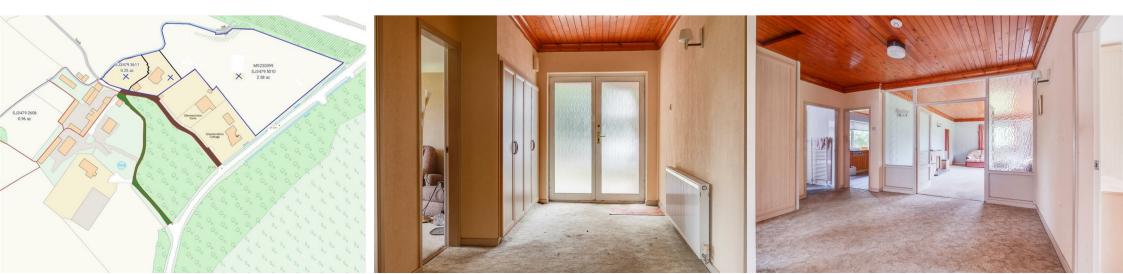

The asking price is for the bungalow and garden, and 0.25 acre paddock and 2.58 acre paddock as edged blue on the plan.

The bungalow was constructed in the 1970s and has only had one owner since built. It requires modernising but offers huge potential and incredibly spacious accommodation. The accommodation comprises, entrance hallway with built in storage cupboards, large lounge and a separate dining room and a well appointed kitchen. There are three bedrooms and a bathroom. Off the kitchen is a rear hallway where there is a utility room and cloakroom. Externally a driveway provides off road parking and there is a detached garage. The property is set in established gardens and adjoining the garden is a 0.25 acre paddock and 2.58 acre paddock. The larger paddock has a separate access off Eastham Rake.

# EPC & Floor Plan

Total area: approx. 138.6 sq. metres (1491.5 sq. feet) Glenmoriston Home Farm, Eastham Rake, Wirral

Location Map