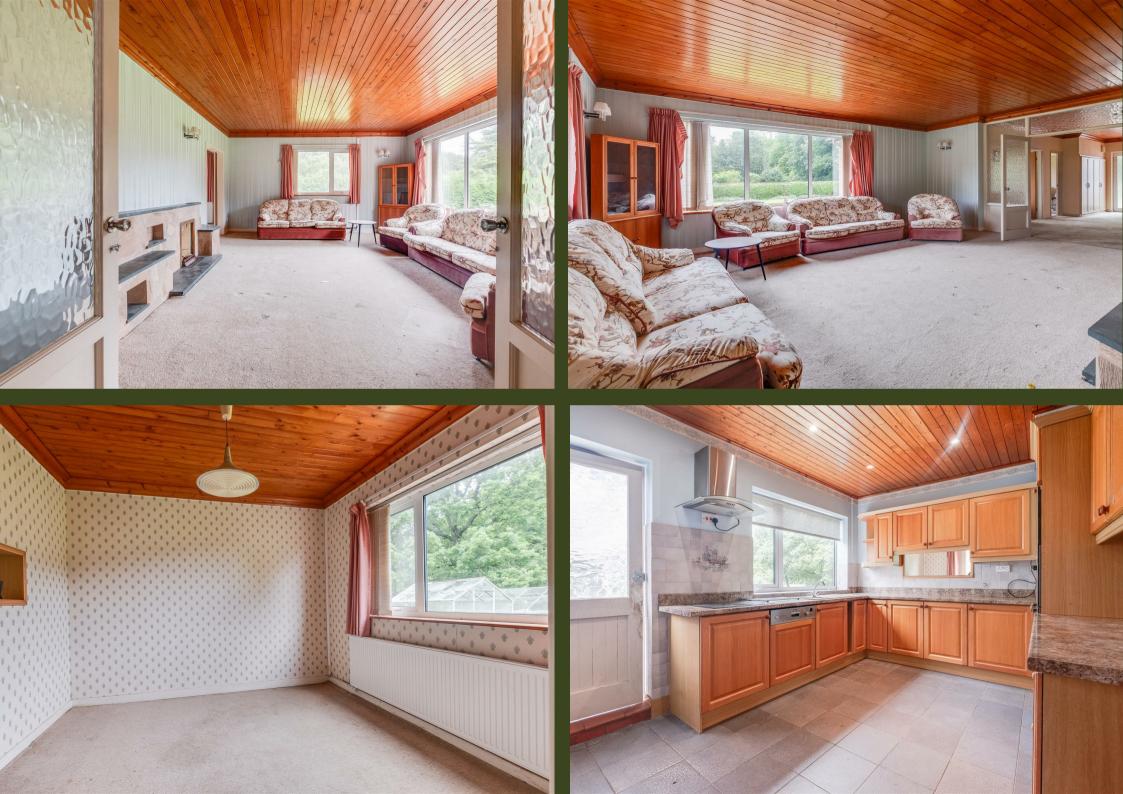

The asking price is for the bungalow and garden, and 0.25 acre paddock and 2.58 acre paddock as edged blue on the plan.

The bungalow was constructed in the 1970s and has only had one owner since built. It requires modernising but offers huge potential and incredibly spacious accommodation. The accommodation comprises, entrance hallway with built in storage cupboards, large lounge and a separate dining room and a well appointed kitchen. There are three bedrooms and a bathroom. Off the kitchen is a rear hallway where there is a utility room and cloakroom. Externally a driveway provides off road parking and there is a detached garage. The property is set in established gardens and adjoining the garden is a 0.25 acre paddock and 2.58 acre paddock. The larger paddock has a separate access off Eastham Rake.

### **Entrance Hallway**

**Bathroom** 

Living Room 14'11" x 20'8" (4.56m x 6.31m)

**Dining Room** 10'3" x 10'4" (3.13m x 3.15m)

Kitchen 10'3" x 12'9" (3.13m x 3.90m)