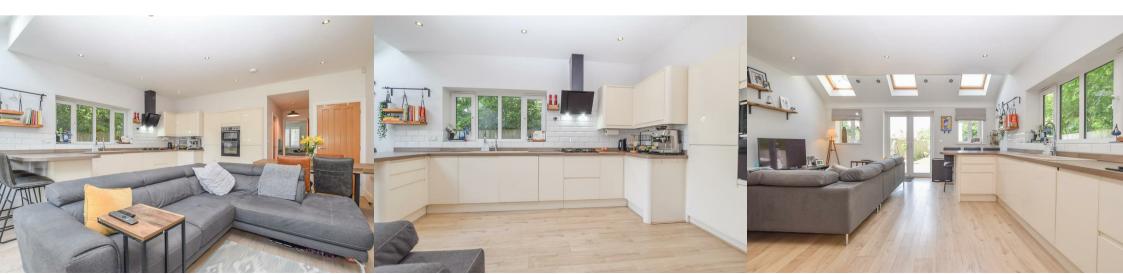

The property is ideal for modern living with an impressive open plan space at the rear of the property which incorporates the kitchen, dining area and living area, this room and skylights and patio doors opening out to the garden. There is a utility room and cloakroom located off the kitchen. The kitchen has a built-in double oven, hob, dishwasher and fridge-freezer. At the front of the property is a separate lounge which is an ideal retreat.

### Kitchen-Living Room

18'6" x 16'9" (5.66m x 5.11m)