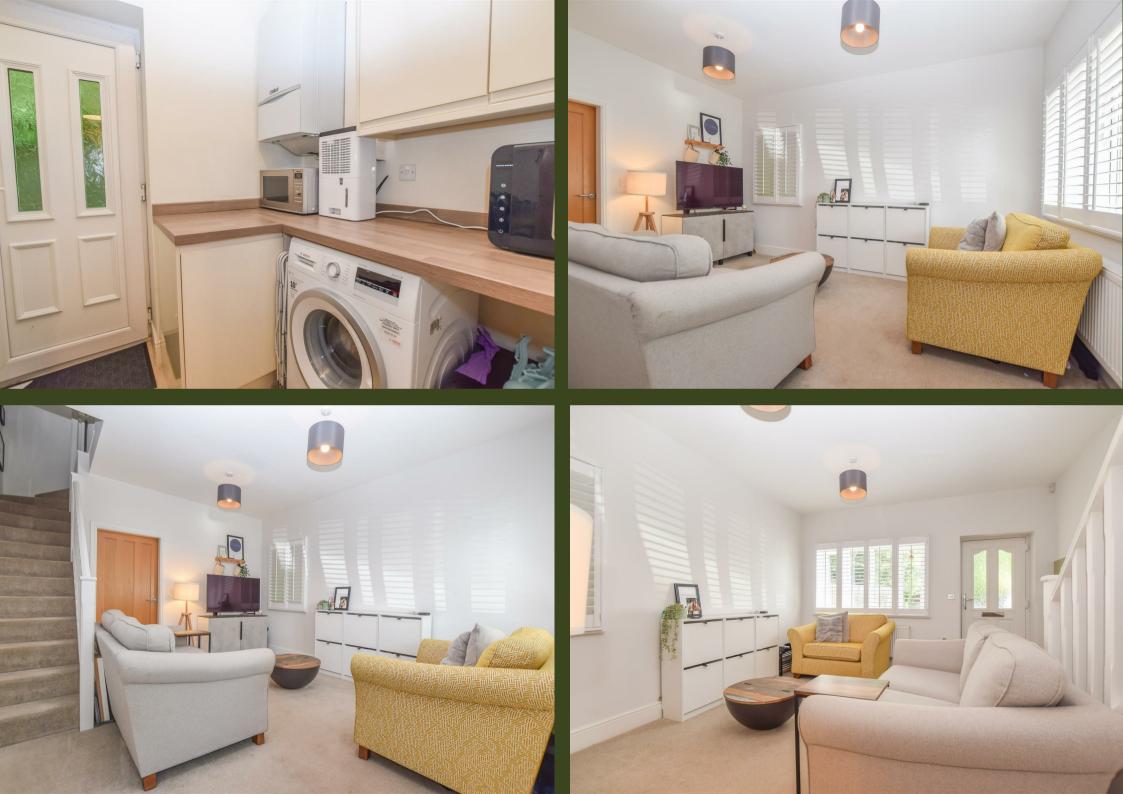

The property is ideal for modern living with an impressive open plan space at the rear of the property which incorporates the kitchen, dining area and living area, this room and skylights and patio doors opening out to the garden. There is a utility room and cloakroom located off the kitchen. The kitchen has a built-in double oven, hob, dishwasher and fridge-freezer. At the front of the property is a separate lounge which is an ideal retreat.

On the first floor there is a landing with built in storage cupboard and light tunnel, three good sized bedrooms, and two bathrooms one of which is en-suite to the main bedroom.

This stunning home must be seen to appreciate the space and finish on offer and early viewing is essential.

#### Lounge

14'2" x 12'7" (4.34m x 3.86m)

#### Utility Room

7'1" x 5'10" (2.18m x 1.80m)