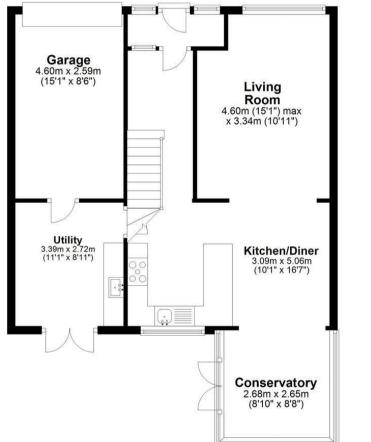

### **Entrance Hallway**

**Bathroom** 

Living Room 15'1" max x 10'11" (4.6m max x 3.34m)

**Kitchen-Dining Room** 10'1" x 16'7" (3.09m x 5.06m)

Conservatory 8'9" x 8'8" (2.68m x 2.65m)

**Utility Room** 11'1" x 8'11" (3.39m x 2.72m)

## Landing

**Bedroom One** 15'10" max x 9'8" (4.83m max x 2.97m)

**Bedroom Two** 10'0" x 9'8" (3.07m x 2.97m)

**Bedroom Three** 6'7" x 6'9" (2.01 x 2.06m)

6'2" x 6'6" (1.90m x 1.99m)

Garage 15'1" x 8'5" (4.60m x 2.59m)

## EPC & Floor Plan

**Ground Floor** 

Approx. 70.8 sq. metres (761.7 sq. feet)

First Floor Approx. 38.5 sq. metres (414.9 sq. feet)

Total area: approx. 109.3 sq. metres (1176.6 sq. feet) 46 Carlton Close, Parkgate, NESTON