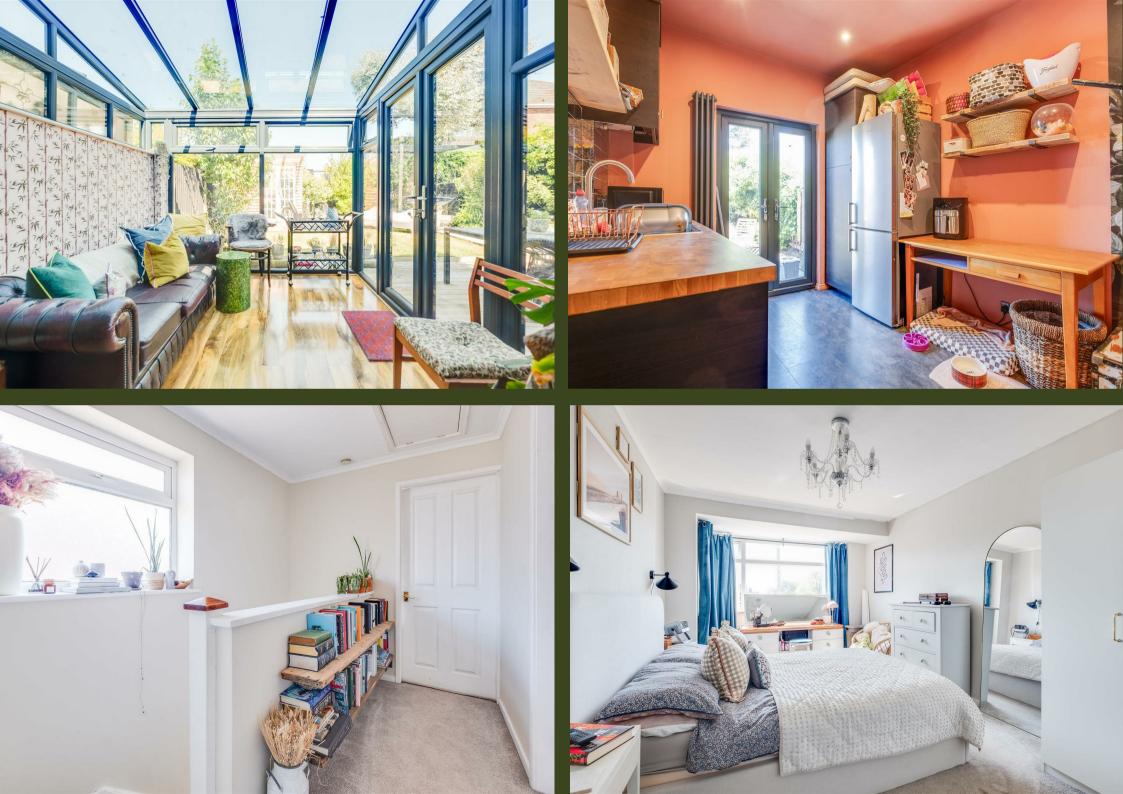

Parkgate, Neston

A fully refurbished and extended semi-detached property located in a highly sought after cul-de-sac in Parkgate, Cheshire.

This modern property is presented to an excellent standard and has been much improved by the current owners with the installation of a new kitchen and bathroom, the addition of a conservatory with under floor heating and which is open plan to the kitchen-dining area, a utility room has been created, flooring replaced throughout, new decoration and the gardens have been landscaped.

The accommodation comprises, entrance hallway, separate lounge at the front of the property, a kitchen-dining room, utility room and conservatory. On the first floor there are three bedrooms and a bathroom with shower over the bath,

Externally a driveway provides off road parking and leads to the garage. At the rear there is private and enclosed garden with decked seating area, patio area, lawn and summer house.

0

Early viewing is highly recommended.