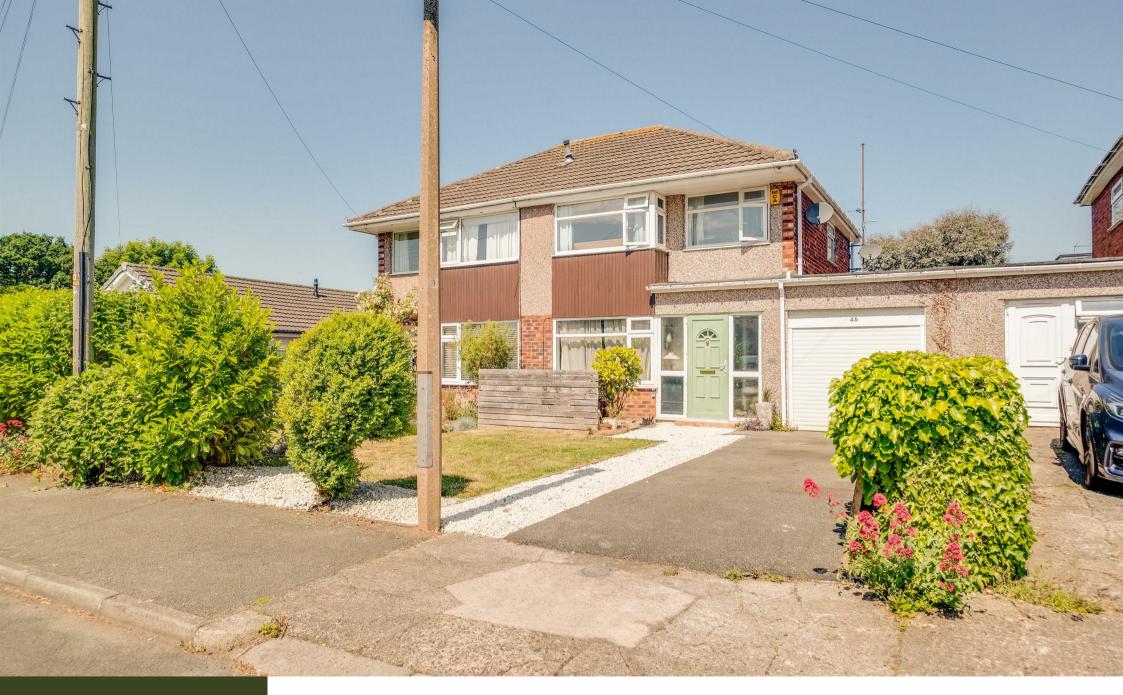

Parkgate, Neston

A fully refurbished and extended semi-detached property located in a highly sought after cul-de-sac in Parkgate, Cheshire.

This modern property is presented to an excellent standard and has been much improved by the current owners with the installation of a new kitchen and bathroom, the addition of a conservatory with under floor heating and which is open plan to the kitchen-dining area, a utility room has been created, flooring replaced throughout, new decoration and the gardens have been landscaped.

Externally a driveway provides off road parking and leads to the garage. At the rear there is private and enclosed garden with decked seating area, patio area, lawn and summer house.

0

Early viewing is highly recommended.

Constables

Modern Semi-Detached Property New Kitchen & Bathroom Separate Lounge Driveway & Garage

Renovated Throughout New Conservatory Utility Room Three Bedrooms Open-Plan Kitchen-Dining-Conservatory Landscaped Garden