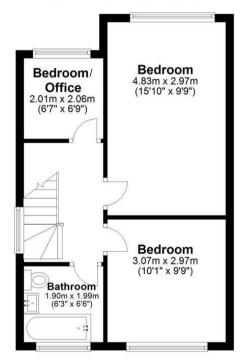

## Landing

**Bedroom One** 15'10" max x 9'8" (4.83m max x 2.97m)

**Bedroom Two** 10'0" x 9'8" (3.07m x 2.97m)

**Bedroom Three** 6'7" x 6'9" (2.01 x 2.06m)

6'2" x 6'6" (1.90m x 1.99m)

Garage 15'1" x 8'5" (4.60m x 2.59m)

## EPC & Floor Plan

**Ground Floor** 

Approx. 70.8 sq. metres (761.7 sq. feet)

First Floor Approx. 38.5 sq. metres (414.9 sq. feet)

Total area: approx. 109.3 sq. metres (1176.6 sq. feet) 46 Carlton Close, Parkgate, NESTON